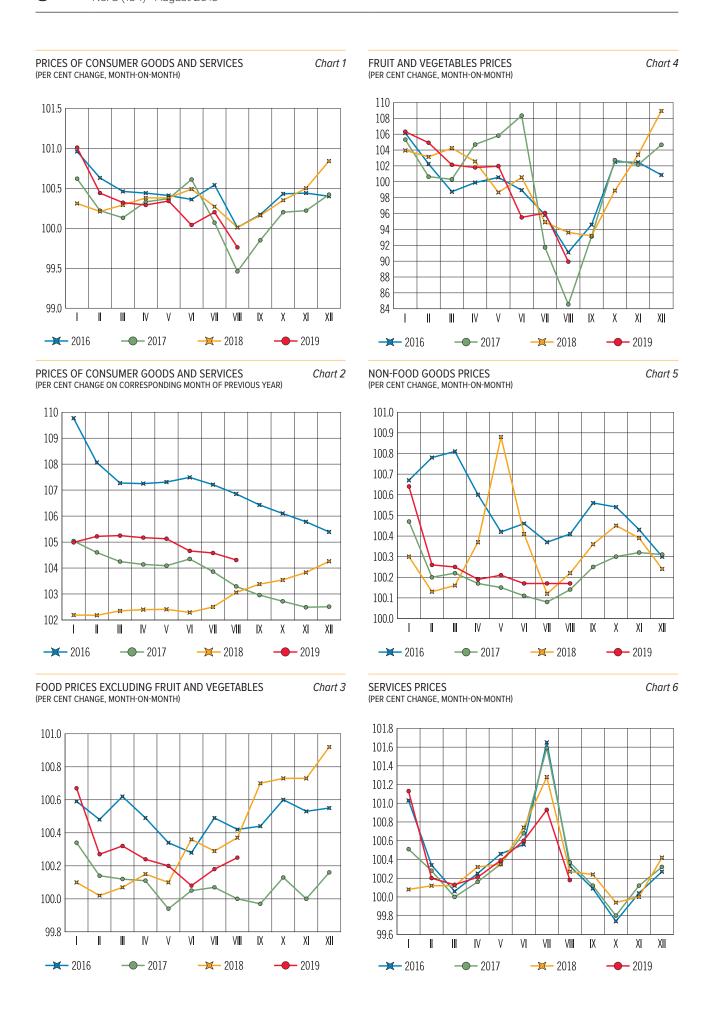

### CONSUMER PRICES BY GROUP OF GOODS AND SERVICES (PER CENT CHANGE MONTH-ON-MONTH)

Table 1

|                                    | Inflation | Core<br>inflation | Food | Food <sup>1</sup> | Fruit<br>and<br>vegetables | Non-food<br>goods | Non-food<br>goods<br>excluding<br>petrol | Services |
|------------------------------------|-----------|-------------------|------|-------------------|----------------------------|-------------------|------------------------------------------|----------|
|                                    |           |                   |      | 2017              |                            |                   |                                          |          |
| January                            | 0.6       | 0.4               | 0.9  | 0.3               | 5.3                        | 0.5               | 0.4                                      | 0.5      |
| February                           | 0.2       | 0.2               | 0.2  | 0.1               | 0.6                        | 0.2               | 0.2                                      | 0.3      |
| March                              | 0.1       | 0.2               | 0.1  | 0.1               | 0.3                        | 0.2               | 0.2                                      | 0.0      |
| April                              | 0.3       | 0.2               | 0.6  | 0.1               | 4.7                        | 0.2               | 0.1                                      | 0.2      |
| May                                | 0.4       | 0.1               | 0.6  | -0.1              | 5.8                        | 0.2               | 0.1                                      | 0.4      |
| June                               | 0.6       | 0.1               | 1.0  | 0.1               | 8.3                        | 0.1               | 0.0                                      | 0.7      |
| July                               | 0.1       | 0.1               | -1.0 | 0.1               | -8.3                       | 0.1               | 0.1                                      | 1.6      |
| August                             | -0.5      | 0.1               | -1.8 | 0.0               | -15.5                      | 0.1               | 0.1                                      | 0.4      |
| September                          | -0.1      | 0.3               | -0.7 | 0.0               | -6.9                       | 0.3               | 0.2                                      | 0.1      |
| October                            | 0.2       | 0.1               | 0.4  | 0.1               | 2.7                        | 0.3               | 0.3                                      | -0.2     |
| November                           | 0.2       | 0.2               | 0.2  | 0.0               | 2.2                        | 0.3               | 0.3                                      | 0.1      |
| December                           | 0.4       | 0.2               | 0.6  | 0.2               | 4.7                        | 0.3               | 0.2                                      | 0.3      |
| Total for the year<br>(December on | 2.5       | 2.1               | 1.1  | 1.0               | 1.2                        | 2.8               | 2.3                                      | 4.4      |
| December)                          |           |                   |      | 2018              |                            |                   |                                          |          |
| I                                  | 0.3       | 0.2               | 0.5  | 0.1               | 4.0                        | 0.3               | 0.3                                      | 0.1      |
| January                            | 0.3       | 0.2               | 0.5  | 0.0               | 3.1                        | 0.3               | 0.3                                      | 0.1      |
| February<br>March                  | 0.2       | 0.1               | 0.4  | 0.0               | 4.2                        | 0.1               | 0.1                                      | 0.1      |
| April                              | 0.3       | 0.1               | 0.5  | 0.1               | 2.6                        | 0.2               | 0.2                                      | 0.1      |
| May                                | 0.4       | 0.3               | -0.1 | 0.2               | -1.3                       | 0.4               | 0.3                                      | 0.3      |
|                                    | 0.4       | 0.2               | 0.4  | 0.1               | 0.6                        | 0.9               | 0.3                                      | 0.4      |
| June                               | 0.5       | 0.3               | -0.3 | 0.4               | -5.1                       | 0.4               | 0.2                                      | 1.3      |
| July                               | 0.5       | 0.3               | -0.3 | 0.3               | -5.1<br>-6.4               | 0.1               | 0.2                                      | 0.3      |
| August<br>September                | 0.0       | 0.5               | -0.4 | 0.4               | -6.8                       | 0.2               | 0.3                                      | 0.3      |
| October                            | 0.2       | 0.5               | 0.6  | 0.7               | -0.6                       | 0.4               | 0.4                                      | -0.1     |
| November                           | 0.4       | 0.4               | 1.0  | 0.7               | 3.4                        | 0.5               | 0.5                                      | 0.0      |
| December                           | 0.5       | 0.4               | 1.7  | 0.7               | 8.9                        | 0.4               | 0.4                                      | 0.0      |
| Total for the year                 | 0.6       | 0.5               | 1.7  | 0.9               | 0.9                        | 0.2               | 0.5                                      | 0.4      |
| (December on December)             | 4.3       | 3.7               | 4.7  | 4.6               | 4.9                        | 4.1               | 3.4                                      | 3.9      |
|                                    | -         | 1                 |      | 2019              |                            |                   | '                                        |          |
| January                            | 1.0       | 0.6               | 1.3  | 0.7               | 6.3                        | 0.6               | 0.6                                      | 1.1      |
| February                           | 0.4       | 0.4               | 0.8  | 0.3               | 4.9                        | 0.3               | 0.3                                      | 0.2      |
| March                              | 0.3       | 0.3               | 0.5  | 0.3               | 2.1                        | 0.3               | 0.3                                      | 0.1      |
| April                              | 0.3       | 0.3               | 0.4  | 0.2               | 1.8                        | 0.2               | 0.2                                      | 0.2      |
| May                                | 0.3       | 0.3               | 0.4  | 0.2               | 2.0                        | 0.2               | 0.2                                      | 0.4      |
| June                               | 0.0       | 0.2               | -0.5 | 0.1               | -4.5                       | 0.2               | 0.1                                      | 0.6      |
| July                               | 0.2       | 0.2               | -0.3 | 0.2               | -3.9                       | 0.2               | 0.2                                      | 0.9      |
| August                             | -0.2      | 0.2               | -0.9 | 0.3               | -10.1                      | 0.2               | 0.2                                      | 0.2      |

## CONSUMER PRICES BY GROUP OF GOODS AND SERVICES (PER CENT CHANGE YEAR-TO-DATE)

|           | Inflation | Core<br>inflation | Food | Food <sup>1</sup> | Fruit<br>and<br>vegetables | Non-food<br>goods | Non-food<br>goods<br>excluding<br>petrol | Services |
|-----------|-----------|-------------------|------|-------------------|----------------------------|-------------------|------------------------------------------|----------|
|           |           |                   |      | 2017              |                            |                   |                                          |          |
| January   | 0.6       | 0.4               | 0.9  | 0.3               | 5.3                        | 0.5               | 0.4                                      | 0.5      |
| February  | 0.8       | 0.5               | 1.1  | 0.5               | 6.0                        | 0.7               | 0.6                                      | 0.8      |
| March     | 1.0       | 0.7               | 1.2  | 0.6               | 6.3                        | 0.9               | 0.8                                      | 0.8      |
| April     | 1.3       | 0.8               | 1.8  | 0.7               | 11.3                       | 1.1               | 0.9                                      | 1.0      |
| May       | 1.7       | 1.0               | 2.4  | 0.7               | 17.8                       | 1.2               | 1.0                                      | 1.3      |
| June      | 2.3       | 1.1               | 3.4  | 0.7               | 27.6                       | 1.3               | 1.0                                      | 2.0      |
| July      | 2.4       | 1.2               | 2.4  | 0.8               | 17.0                       | 1.4               | 1.1                                      | 3.6      |
| August    | 1.8       | 1.3               | 0.6  | 0.8               | -1.0                       | 1.5               | 1.2                                      | 4.0      |
| September | 1.7       | 1.6               | -0.1 | 0.7               | -7.9                       | 1.8               | 1.4                                      | 4.1      |
| October   | 1.9       | 1.8               | 0.3  | 0.9               | -5.3                       | 2.1               | 1.8                                      | 3.9      |
| November  | 2.1       | 1.9               | 0.5  | 0.9               | -3.3                       | 2.4               | 2.1                                      | 4.0      |
| December  | 2.5       | 2.1               | 1.1  | 1.0               | 1.2                        | 2.8               | 2.3                                      | 4.4      |
|           |           |                   |      | 2018              |                            |                   |                                          |          |
| January   | 0.3       | 0.2               | 0.5  | 0.1               | 4.0                        | 0.3               | 0.3                                      | 0.1      |
| February  | 0.5       | 0.3               | 0.9  | 0.1               | 7.2                        | 0.4               | 0.4                                      | 0.2      |
| March     | 0.8       | 0.4               | 1.4  | 0.2               | 11.8                       | 0.6               | 0.6                                      | 0.3      |
| April     | 1.2       | 0.7               | 1.8  | 0.3               | 14.6                       | 1.0               | 0.9                                      | 0.6      |
| May       | 1.6       | 0.9               | 1.8  | 0.4               | 13.1                       | 1.9               | 1.2                                      | 1.0      |
| June      | 2.1       | 1.2               | 2.2  | 0.8               | 13.7                       | 2.3               | 1.4                                      | 1.7      |
| July      | 2.4       | 1.5               | 1.8  | 1.1               | 7.9                        | 2.4               | 1.5                                      | 3.0      |
| August    | 2.4       | 1.9               | 1.4  | 1.5               | 1.0                        | 2.6               | 1.8                                      | 3.3      |
| September | 2.5       | 2.3               | 1.3  | 2.2               | -5.8                       | 3.0               | 2.2                                      | 3.6      |
| October   | 2.9       | 2.8               | 1.9  | 2.9               | -6.9                       | 3.5               | 2.7                                      | 3.5      |
| November  | 3.4       | 3.2               | 2.9  | 3.7               | -3.7                       | 3.9               | 3.1                                      | 3.5      |
| December  | 4.3       | 3.7               | 4.7  | 4.6               | 4.9                        | 4.1               | 3.4                                      | 3.9      |
|           |           |                   |      | 2019              |                            |                   |                                          |          |
| January   | 1.0       | 0.6               | 1.3  | 0.7               | 6.3                        | 0.6               | 0.6                                      | 1.1      |
| February  | 1.5       | 1.0               | 2.1  | 0.9               | 11.5                       | 0.9               | 0.9                                      | 1.3      |
| March     | 1.8       | 1.3               | 2.6  | 1.3               | 13.9                       | 1.2               | 1.2                                      | 1.5      |
| April     | 2.1       | 1.6               | 3.1  | 1.5               | 16.0                       | 1.3               | 1.5                                      | 1.7      |
| May       | 2.4       | 1.9               | 3.5  | 1.7               | 18.3                       | 1.6               | 1.7                                      | 2.1      |
| June      | 2.5       | 2.1               | 3.0  | 1.8               | 13.0                       | 1.7               | 1.8                                      | 2.7      |
| July      | 2.7       | 2.3               | 2.7  | 2.0               | 8.5                        | 1.9               | 1.9                                      | 3.6      |
| August    | 2.4       | 2.5               | 1.7  | 2.2               | -2.4                       | 2.1               | 2.1                                      | 3.8      |

## CONSUMER PRICES BY GROUP OF GOODS AND SERVICES (PER CENT CHANGE ON CORRESPONDING MONTH OF PREVIOUS YEAR)

|           | Inflation | Core<br>inflation | Food | Food <sup>1</sup> | Fruit<br>and<br>vegetables | Non-food<br>goods | Non-food<br>goods<br>excluding<br>petrol | Services |
|-----------|-----------|-------------------|------|-------------------|----------------------------|-------------------|------------------------------------------|----------|
|           | '         |                   |      | 2017              |                            |                   |                                          |          |
| January   | 5.0       | 5.5               | 4.2  | 5.7               | -7.6                       | 6.3               | 6.4                                      | 4.4      |
| February  | 4.6       | 5.0               | 3.7  | 5.4               | -9.0                       | 5.7               | 5.7                                      | 4.3      |
| March     | 4.3       | 4.5               | 3.5  | 4.9               | -7.6                       | 5.1               | 5.0                                      | 4.2      |
| April     | 4.1       | 4.1               | 3.6  | 4.5               | -3.1                       | 4.7               | 4.6                                      | 4.1      |
| May       | 4.1       | 3.8               | 3.9  | 4.0               | 2.0                        | 4.4               | 4.2                                      | 4.0      |
| June      | 4.4       | 3.5               | 4.8  | 3.8               | 11.6                       | 4.0               | 3.8                                      | 4.1      |
| July      | 3.9       | 3.3               | 3.8  | 3.4               | 6.9                        | 3.7               | 3.5                                      | 4.1      |
| August    | 3.3       | 3.0               | 2.6  | 2.9               | -0.8                       | 3.4               | 3.2                                      | 4.1      |
| September | 3.0       | 2.8               | 2.0  | 2.5               | -2.4                       | 3.1               | 2.8                                      | 4.2      |
| October   | 2.7       | 2.5               | 1.6  | 2.0               | -2.2                       | 2.8               | 2.6                                      | 4.2      |
| November  | 2.5       | 2.3               | 1.1  | 1.4               | -2.5                       | 2.7               | 2.4                                      | 4.3      |
| December  | 2.5       | 2.1               | 1.1  | 1.0               | 1.2                        | 2.8               | 2.3                                      | 4.4      |
|           |           |                   |      | 2018              |                            |                   |                                          |          |
| January   | 2.2       | 1.9               | 0.7  | 0.8               | -0.1                       | 2.6               | 2.1                                      | 3.9      |
| February  | 2.2       | 1.9               | 0.9  | 0.7               | 2.4                        | 2.5               | 2.1                                      | 3.7      |
| March     | 2.4       | 1.8               | 1.3  | 0.6               | 6.4                        | 2.4               | 2.1                                      | 3.9      |
| April     | 2.4       | 1.9               | 1.1  | 0.7               | 4.2                        | 2.7               | 2.3                                      | 4.0      |
| May       | 2.4       | 2.0               | 0.4  | 0.8               | -2.8                       | 3.4               | 2.5                                      | 4.0      |
| June      | 2.3       | 2.3               | -0.2 | 1.1               | -9.8                       | 3.7               | 2.7                                      | 4.1      |
| July      | 2.5       | 2.4               | 0.5  | 1.4               | -6.7                       | 3.8               | 2.8                                      | 3.8      |
| August    | 3.1       | 2.6               | 1.9  | 1.7               | 3.3                        | 3.8               | 2.9                                      | 3.7      |
| September | 3.4       | 2.8               | 2.5  | 2.5               | 3.4                        | 4.0               | 3.1                                      | 3.8      |
| October   | 3.5       | 3.1               | 2.7  | 3.1               | -0.5                       | 4.1               | 3.2                                      | 4.0      |
| November  | 3.8       | 3.4               | 3.5  | 3.8               | 0.8                        | 4.2               | 3.3                                      | 3.8      |
| December  | 4.3       | 3.7               | 4.7  | 4.6               | 4.9                        | 4.1               | 3.4                                      | 3.9      |
|           |           |                   |      | 2019              |                            |                   |                                          |          |
| January   | 5.0       | 4.1               | 5.5  | 5.2               | 7.3                        | 4.5               | 3.8                                      | 5.0      |
| February  | 5.2       | 4.4               | 5.9  | 5.5               | 9.1                        | 4.6               | 4.0                                      | 5.1      |
| March     | 5.3       | 4.6               | 5.9  | 5.7               | 6.9                        | 4.7               | 4.1                                      | 5.1      |
| April     | 5.2       | 4.6               | 5.9  | 5.8               | 6.1                        | 4.5               | 4.0                                      | 5.0      |
| May       | 5.1       | 4.7               | 6.4  | 5.9               | 9.7                        | 3.8               | 3.9                                      | 5.1      |
| June      | 4.7       | 4.6               | 5.5  | 5.6               | 4.2                        | 3.5               | 3.8                                      | 4.9      |
| July      | 4.6       | 4.5               | 5.5  | 5.5               | 5.4                        | 3.6               | 3.8                                      | 4.5      |
| August    | 4.3       | 4.3               | 5.0  | 5.4               | 1.3                        | 3.5               | 3.7                                      | 4.4      |