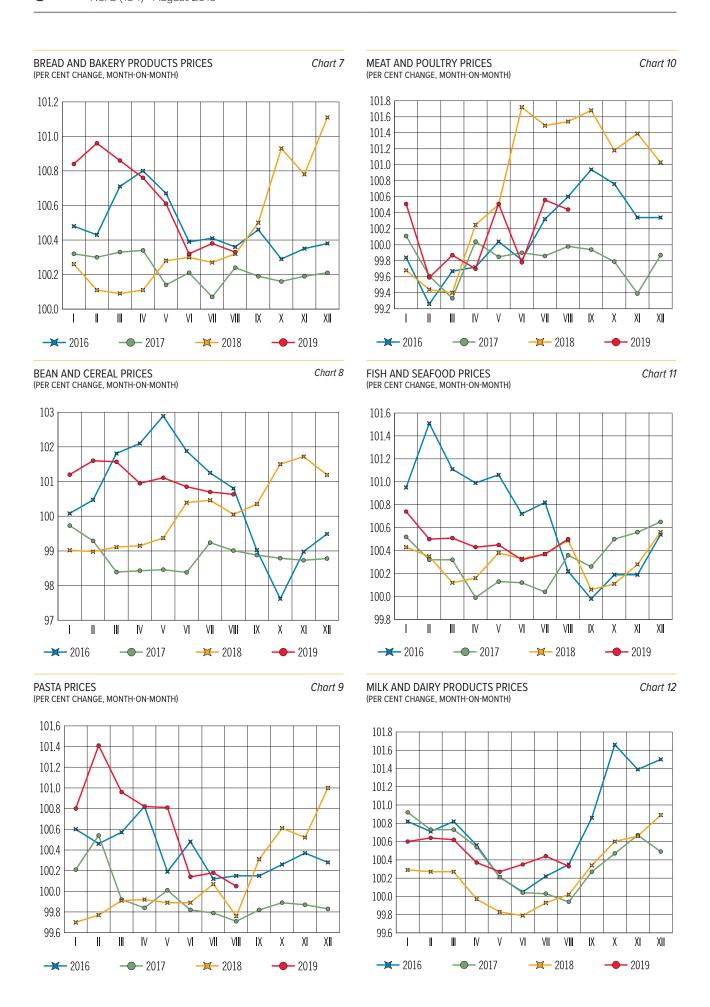

### CONSUMER PRICES BY GROUP OF GOODS AND SERVICES (PER CENT CHANGE MONTH-ON-MONTH)

Table 1

|                                    | Inflation | Core<br>inflation | Food | Food <sup>1</sup> | Fruit<br>and<br>vegetables | Non-food<br>goods | Non-food<br>goods<br>excluding<br>petrol | Services |
|------------------------------------|-----------|-------------------|------|-------------------|----------------------------|-------------------|------------------------------------------|----------|
|                                    |           |                   |      | 2017              |                            |                   |                                          |          |
| January                            | 0.6       | 0.4               | 0.9  | 0.3               | 5.3                        | 0.5               | 0.4                                      | 0.5      |
| February                           | 0.2       | 0.2               | 0.2  | 0.1               | 0.6                        | 0.2               | 0.2                                      | 0.3      |
| March                              | 0.1       | 0.2               | 0.1  | 0.1               | 0.3                        | 0.2               | 0.2                                      | 0.0      |
| April                              | 0.3       | 0.2               | 0.6  | 0.1               | 4.7                        | 0.2               | 0.1                                      | 0.2      |
| May                                | 0.4       | 0.1               | 0.6  | -0.1              | 5.8                        | 0.2               | 0.1                                      | 0.4      |
| June                               | 0.6       | 0.1               | 1.0  | 0.1               | 8.3                        | 0.1               | 0.0                                      | 0.7      |
| July                               | 0.1       | 0.1               | -1.0 | 0.1               | -8.3                       | 0.1               | 0.1                                      | 1.6      |
| August                             | -0.5      | 0.1               | -1.8 | 0.0               | -15.5                      | 0.1               | 0.1                                      | 0.4      |
| September                          | -0.1      | 0.3               | -0.7 | 0.0               | -6.9                       | 0.3               | 0.2                                      | 0.1      |
| October                            | 0.2       | 0.1               | 0.4  | 0.1               | 2.7                        | 0.3               | 0.3                                      | -0.2     |
| November                           | 0.2       | 0.2               | 0.2  | 0.0               | 2.2                        | 0.3               | 0.3                                      | 0.1      |
| December                           | 0.4       | 0.2               | 0.6  | 0.2               | 4.7                        | 0.3               | 0.2                                      | 0.3      |
| Total for the year<br>(December on | 2.5       | 2.1               | 1.1  | 1.0               | 1.2                        | 2.8               | 2.3                                      | 4.4      |
| December)                          |           |                   |      | 2018              |                            |                   |                                          |          |
| I                                  | 0.3       | 0.2               | 0.5  | 0.1               | 4.0                        | 0.3               | 0.3                                      | 0.1      |
| January                            | 0.3       | 0.2               | 0.5  | 0.0               | 3.1                        | 0.3               | 0.3                                      | 0.1      |
| February<br>March                  | 0.2       | 0.1               | 0.4  | 0.0               | 4.2                        | 0.1               | 0.1                                      | 0.1      |
| April                              | 0.3       | 0.1               | 0.5  | 0.1               | 2.6                        | 0.2               | 0.2                                      | 0.1      |
| May                                | 0.4       | 0.3               | -0.1 | 0.2               | -1.3                       | 0.4               | 0.3                                      | 0.3      |
|                                    | 0.4       | 0.2               | 0.4  | 0.1               | 0.6                        | 0.9               | 0.3                                      | 0.4      |
| June                               | 0.5       | 0.3               | -0.3 | 0.4               | -5.1                       | 0.4               | 0.2                                      | 1.3      |
| July                               | 0.5       | 0.3               | -0.3 | 0.3               | -5.1<br>-6.4               | 0.1               | 0.2                                      | 0.3      |
| August<br>September                | 0.0       | 0.5               | -0.4 | 0.4               | -6.8                       | 0.2               | 0.3                                      | 0.3      |
| October                            | 0.2       | 0.5               | 0.6  | 0.7               | -0.6                       | 0.4               | 0.4                                      | -0.1     |
| November                           | 0.4       | 0.4               | 1.0  | 0.7               | 3.4                        | 0.5               | 0.5                                      | 0.0      |
| December                           | 0.5       | 0.4               | 1.7  | 0.7               | 8.9                        | 0.4               | 0.4                                      | 0.0      |
| Total for the year                 | 0.6       | 0.5               | 1.7  | 0.9               | 0.9                        | 0.2               | 0.5                                      | 0.4      |
| (December on December)             | 4.3       | 3.7               | 4.7  | 4.6               | 4.9                        | 4.1               | 3.4                                      | 3.9      |
|                                    | -         | 1                 |      | 2019              |                            |                   | '                                        |          |
| January                            | 1.0       | 0.6               | 1.3  | 0.7               | 6.3                        | 0.6               | 0.6                                      | 1.1      |
| February                           | 0.4       | 0.4               | 0.8  | 0.3               | 4.9                        | 0.3               | 0.3                                      | 0.2      |
| March                              | 0.3       | 0.3               | 0.5  | 0.3               | 2.1                        | 0.3               | 0.3                                      | 0.1      |
| April                              | 0.3       | 0.3               | 0.4  | 0.2               | 1.8                        | 0.2               | 0.2                                      | 0.2      |
| May                                | 0.3       | 0.3               | 0.4  | 0.2               | 2.0                        | 0.2               | 0.2                                      | 0.4      |
| June                               | 0.0       | 0.2               | -0.5 | 0.1               | -4.5                       | 0.2               | 0.1                                      | 0.6      |
| July                               | 0.2       | 0.2               | -0.3 | 0.2               | -3.9                       | 0.2               | 0.2                                      | 0.9      |
| August                             | -0.2      | 0.2               | -0.9 | 0.3               | -10.1                      | 0.2               | 0.2                                      | 0.2      |

## CONSUMER PRICES BY GROUP OF GOODS AND SERVICES (PER CENT CHANGE YEAR-TO-DATE)

|           | Inflation | Core<br>inflation | Food | Food <sup>1</sup> | Fruit<br>and<br>vegetables | Non-food<br>goods | Non-food<br>goods<br>excluding<br>petrol | Services |
|-----------|-----------|-------------------|------|-------------------|----------------------------|-------------------|------------------------------------------|----------|
|           |           |                   |      | 2017              |                            |                   |                                          |          |
| January   | 0.6       | 0.4               | 0.9  | 0.3               | 5.3                        | 0.5               | 0.4                                      | 0.5      |
| February  | 0.8       | 0.5               | 1.1  | 0.5               | 6.0                        | 0.7               | 0.6                                      | 0.8      |
| March     | 1.0       | 0.7               | 1.2  | 0.6               | 6.3                        | 0.9               | 0.8                                      | 0.8      |
| April     | 1.3       | 0.8               | 1.8  | 0.7               | 11.3                       | 1.1               | 0.9                                      | 1.0      |
| May       | 1.7       | 1.0               | 2.4  | 0.7               | 17.8                       | 1.2               | 1.0                                      | 1.3      |
| June      | 2.3       | 1.1               | 3.4  | 0.7               | 27.6                       | 1.3               | 1.0                                      | 2.0      |
| July      | 2.4       | 1.2               | 2.4  | 0.8               | 17.0                       | 1.4               | 1.1                                      | 3.6      |
| August    | 1.8       | 1.3               | 0.6  | 0.8               | -1.0                       | 1.5               | 1.2                                      | 4.0      |
| September | 1.7       | 1.6               | -0.1 | 0.7               | -7.9                       | 1.8               | 1.4                                      | 4.1      |
| October   | 1.9       | 1.8               | 0.3  | 0.9               | -5.3                       | 2.1               | 1.8                                      | 3.9      |
| November  | 2.1       | 1.9               | 0.5  | 0.9               | -3.3                       | 2.4               | 2.1                                      | 4.0      |
| December  | 2.5       | 2.1               | 1.1  | 1.0               | 1.2                        | 2.8               | 2.3                                      | 4.4      |
|           |           |                   |      | 2018              |                            |                   |                                          |          |
| January   | 0.3       | 0.2               | 0.5  | 0.1               | 4.0                        | 0.3               | 0.3                                      | 0.1      |
| February  | 0.5       | 0.3               | 0.9  | 0.1               | 7.2                        | 0.4               | 0.4                                      | 0.2      |
| March     | 0.8       | 0.4               | 1.4  | 0.2               | 11.8                       | 0.6               | 0.6                                      | 0.3      |
| April     | 1.2       | 0.7               | 1.8  | 0.3               | 14.6                       | 1.0               | 0.9                                      | 0.6      |
| May       | 1.6       | 0.9               | 1.8  | 0.4               | 13.1                       | 1.9               | 1.2                                      | 1.0      |
| June      | 2.1       | 1.2               | 2.2  | 0.8               | 13.7                       | 2.3               | 1.4                                      | 1.7      |
| July      | 2.4       | 1.5               | 1.8  | 1.1               | 7.9                        | 2.4               | 1.5                                      | 3.0      |
| August    | 2.4       | 1.9               | 1.4  | 1.5               | 1.0                        | 2.6               | 1.8                                      | 3.3      |
| September | 2.5       | 2.3               | 1.3  | 2.2               | -5.8                       | 3.0               | 2.2                                      | 3.6      |
| October   | 2.9       | 2.8               | 1.9  | 2.9               | -6.9                       | 3.5               | 2.7                                      | 3.5      |
| November  | 3.4       | 3.2               | 2.9  | 3.7               | -3.7                       | 3.9               | 3.1                                      | 3.5      |
| December  | 4.3       | 3.7               | 4.7  | 4.6               | 4.9                        | 4.1               | 3.4                                      | 3.9      |
|           |           |                   |      | 2019              |                            |                   |                                          |          |
| January   | 1.0       | 0.6               | 1.3  | 0.7               | 6.3                        | 0.6               | 0.6                                      | 1.1      |
| February  | 1.5       | 1.0               | 2.1  | 0.9               | 11.5                       | 0.9               | 0.9                                      | 1.3      |
| March     | 1.8       | 1.3               | 2.6  | 1.3               | 13.9                       | 1.2               | 1.2                                      | 1.5      |
| April     | 2.1       | 1.6               | 3.1  | 1.5               | 16.0                       | 1.3               | 1.5                                      | 1.7      |
| May       | 2.4       | 1.9               | 3.5  | 1.7               | 18.3                       | 1.6               | 1.7                                      | 2.1      |
| June      | 2.5       | 2.1               | 3.0  | 1.8               | 13.0                       | 1.7               | 1.8                                      | 2.7      |
| July      | 2.7       | 2.3               | 2.7  | 2.0               | 8.5                        | 1.9               | 1.9                                      | 3.6      |
| August    | 2.4       | 2.5               | 1.7  | 2.2               | -2.4                       | 2.1               | 2.1                                      | 3.8      |

## CONSUMER PRICES BY GROUP OF GOODS AND SERVICES (PER CENT CHANGE ON CORRESPONDING MONTH OF PREVIOUS YEAR)

|           | Inflation | Core<br>inflation | Food | Food <sup>1</sup> | Fruit<br>and<br>vegetables | Non-food<br>goods | Non-food<br>goods<br>excluding<br>petrol | Services |
|-----------|-----------|-------------------|------|-------------------|----------------------------|-------------------|------------------------------------------|----------|
|           | '         |                   |      | 2017              |                            |                   |                                          |          |
| January   | 5.0       | 5.5               | 4.2  | 5.7               | -7.6                       | 6.3               | 6.4                                      | 4.4      |
| February  | 4.6       | 5.0               | 3.7  | 5.4               | -9.0                       | 5.7               | 5.7                                      | 4.3      |
| March     | 4.3       | 4.5               | 3.5  | 4.9               | -7.6                       | 5.1               | 5.0                                      | 4.2      |
| April     | 4.1       | 4.1               | 3.6  | 4.5               | -3.1                       | 4.7               | 4.6                                      | 4.1      |
| May       | 4.1       | 3.8               | 3.9  | 4.0               | 2.0                        | 4.4               | 4.2                                      | 4.0      |
| June      | 4.4       | 3.5               | 4.8  | 3.8               | 11.6                       | 4.0               | 3.8                                      | 4.1      |
| July      | 3.9       | 3.3               | 3.8  | 3.4               | 6.9                        | 3.7               | 3.5                                      | 4.1      |
| August    | 3.3       | 3.0               | 2.6  | 2.9               | -0.8                       | 3.4               | 3.2                                      | 4.1      |
| September | 3.0       | 2.8               | 2.0  | 2.5               | -2.4                       | 3.1               | 2.8                                      | 4.2      |
| October   | 2.7       | 2.5               | 1.6  | 2.0               | -2.2                       | 2.8               | 2.6                                      | 4.2      |
| November  | 2.5       | 2.3               | 1.1  | 1.4               | -2.5                       | 2.7               | 2.4                                      | 4.3      |
| December  | 2.5       | 2.1               | 1.1  | 1.0               | 1.2                        | 2.8               | 2.3                                      | 4.4      |
|           |           |                   |      | 2018              |                            |                   |                                          |          |
| January   | 2.2       | 1.9               | 0.7  | 0.8               | -0.1                       | 2.6               | 2.1                                      | 3.9      |
| February  | 2.2       | 1.9               | 0.9  | 0.7               | 2.4                        | 2.5               | 2.1                                      | 3.7      |
| March     | 2.4       | 1.8               | 1.3  | 0.6               | 6.4                        | 2.4               | 2.1                                      | 3.9      |
| April     | 2.4       | 1.9               | 1.1  | 0.7               | 4.2                        | 2.7               | 2.3                                      | 4.0      |
| May       | 2.4       | 2.0               | 0.4  | 0.8               | -2.8                       | 3.4               | 2.5                                      | 4.0      |
| June      | 2.3       | 2.3               | -0.2 | 1.1               | -9.8                       | 3.7               | 2.7                                      | 4.1      |
| July      | 2.5       | 2.4               | 0.5  | 1.4               | -6.7                       | 3.8               | 2.8                                      | 3.8      |
| August    | 3.1       | 2.6               | 1.9  | 1.7               | 3.3                        | 3.8               | 2.9                                      | 3.7      |
| September | 3.4       | 2.8               | 2.5  | 2.5               | 3.4                        | 4.0               | 3.1                                      | 3.8      |
| October   | 3.5       | 3.1               | 2.7  | 3.1               | -0.5                       | 4.1               | 3.2                                      | 4.0      |
| November  | 3.8       | 3.4               | 3.5  | 3.8               | 0.8                        | 4.2               | 3.3                                      | 3.8      |
| December  | 4.3       | 3.7               | 4.7  | 4.6               | 4.9                        | 4.1               | 3.4                                      | 3.9      |
|           |           |                   |      | 2019              |                            |                   |                                          |          |
| January   | 5.0       | 4.1               | 5.5  | 5.2               | 7.3                        | 4.5               | 3.8                                      | 5.0      |
| February  | 5.2       | 4.4               | 5.9  | 5.5               | 9.1                        | 4.6               | 4.0                                      | 5.1      |
| March     | 5.3       | 4.6               | 5.9  | 5.7               | 6.9                        | 4.7               | 4.1                                      | 5.1      |
| April     | 5.2       | 4.6               | 5.9  | 5.8               | 6.1                        | 4.5               | 4.0                                      | 5.0      |
| May       | 5.1       | 4.7               | 6.4  | 5.9               | 9.7                        | 3.8               | 3.9                                      | 5.1      |
| June      | 4.7       | 4.6               | 5.5  | 5.6               | 4.2                        | 3.5               | 3.8                                      | 4.9      |
| July      | 4.6       | 4.5               | 5.5  | 5.5               | 5.4                        | 3.6               | 3.8                                      | 4.5      |
| August    | 4.3       | 4.3               | 5.0  | 5.4               | 1.3                        | 3.5               | 3.7                                      | 4.4      |