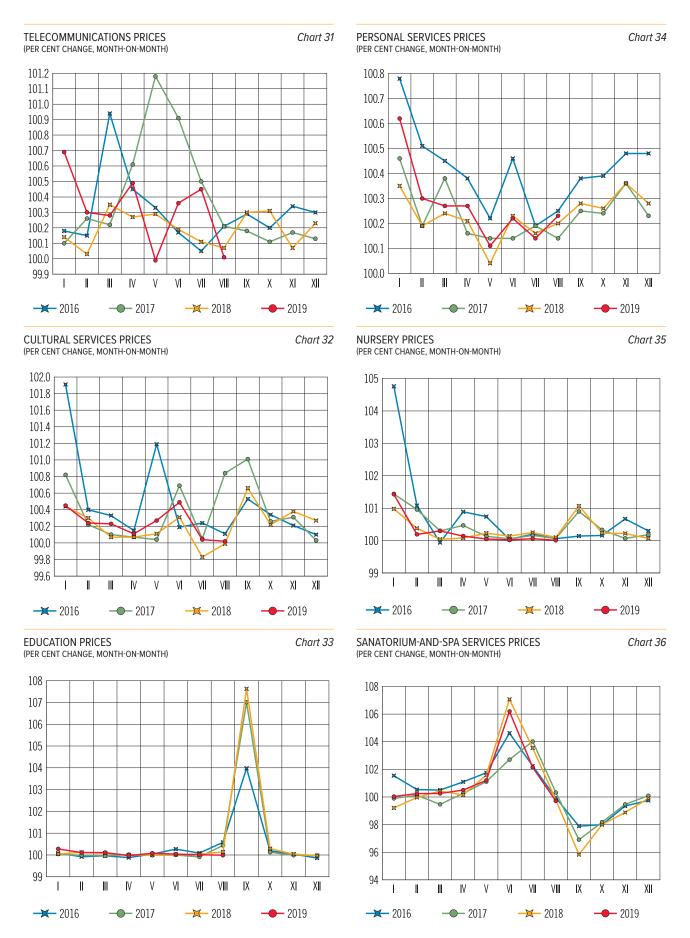

### CONSUMER PRICES BY GROUP OF GOODS AND SERVICES (PER CENT CHANGE MONTH-ON-MONTH)

Table 1

|                                    | Inflation | Core<br>inflation | Food | Food <sup>1</sup> | Fruit<br>and<br>vegetables | Non-food<br>goods | Non-food<br>goods<br>excluding<br>petrol | Services |
|------------------------------------|-----------|-------------------|------|-------------------|----------------------------|-------------------|------------------------------------------|----------|
|                                    |           |                   |      | 2017              |                            |                   |                                          |          |
| January                            | 0.6       | 0.4               | 0.9  | 0.3               | 5.3                        | 0.5               | 0.4                                      | 0.5      |
| February                           | 0.2       | 0.2               | 0.2  | 0.1               | 0.6                        | 0.2               | 0.2                                      | 0.3      |
| March                              | 0.1       | 0.2               | 0.1  | 0.1               | 0.3                        | 0.2               | 0.2                                      | 0.0      |
| April                              | 0.3       | 0.2               | 0.6  | 0.1               | 4.7                        | 0.2               | 0.1                                      | 0.2      |
| May                                | 0.4       | 0.1               | 0.6  | -0.1              | 5.8                        | 0.2               | 0.1                                      | 0.4      |
| June                               | 0.6       | 0.1               | 1.0  | 0.1               | 8.3                        | 0.1               | 0.0                                      | 0.7      |
| July                               | 0.1       | 0.1               | -1.0 | 0.1               | -8.3                       | 0.1               | 0.1                                      | 1.6      |
| August                             | -0.5      | 0.1               | -1.8 | 0.0               | -15.5                      | 0.1               | 0.1                                      | 0.4      |
| September                          | -0.1      | 0.3               | -0.7 | 0.0               | -6.9                       | 0.3               | 0.2                                      | 0.1      |
| October                            | 0.2       | 0.1               | 0.4  | 0.1               | 2.7                        | 0.3               | 0.3                                      | -0.2     |
| November                           | 0.2       | 0.2               | 0.2  | 0.0               | 2.2                        | 0.3               | 0.3                                      | 0.1      |
| December                           | 0.4       | 0.2               | 0.6  | 0.2               | 4.7                        | 0.3               | 0.2                                      | 0.3      |
| Total for the year<br>(December on | 2.5       | 2.1               | 1.1  | 1.0               | 1.2                        | 2.8               | 2.3                                      | 4.4      |
| December)                          |           |                   |      | 2018              |                            |                   |                                          |          |
| I                                  | 0.3       | 0.2               | 0.5  | 0.1               | 4.0                        | 0.3               | 0.3                                      | 0.1      |
| January                            | 0.3       | 0.2               | 0.5  | 0.0               | 3.1                        | 0.3               | 0.3                                      | 0.1      |
| February<br>March                  | 0.2       | 0.1               | 0.4  | 0.0               | 4.2                        | 0.1               | 0.1                                      | 0.1      |
| April                              | 0.3       | 0.1               | 0.5  | 0.1               | 2.6                        | 0.2               | 0.2                                      | 0.1      |
| May                                | 0.4       | 0.3               | -0.1 | 0.2               | -1.3                       | 0.4               | 0.3                                      | 0.3      |
|                                    | 0.4       | 0.2               | 0.4  | 0.1               | 0.6                        | 0.9               | 0.3                                      | 0.4      |
| June                               | 0.5       | 0.3               | -0.3 | 0.4               | -5.1                       | 0.4               | 0.2                                      | 1.3      |
| July                               | 0.5       | 0.3               | -0.3 | 0.3               | -5.1<br>-6.4               | 0.1               | 0.2                                      | 0.3      |
| August<br>September                | 0.0       | 0.5               | -0.4 | 0.4               | -6.8                       | 0.2               | 0.3                                      | 0.3      |
| October                            | 0.2       | 0.5               | 0.6  | 0.7               | -0.6                       | 0.4               | 0.4                                      | -0.1     |
| November                           | 0.4       | 0.4               | 1.0  | 0.7               | 3.4                        | 0.5               | 0.5                                      | 0.0      |
| December                           | 0.5       | 0.4               | 1.7  | 0.7               | 8.9                        | 0.4               | 0.4                                      | 0.0      |
| Total for the year                 | 0.6       | 0.5               | 1.7  | 0.9               | 0.9                        | 0.2               | 0.5                                      | 0.4      |
| (December on December)             | 4.3       | 3.7               | 4.7  | 4.6               | 4.9                        | 4.1               | 3.4                                      | 3.9      |
|                                    | -         | 1                 |      | 2019              |                            |                   | '                                        |          |
| January                            | 1.0       | 0.6               | 1.3  | 0.7               | 6.3                        | 0.6               | 0.6                                      | 1.1      |
| February                           | 0.4       | 0.4               | 0.8  | 0.3               | 4.9                        | 0.3               | 0.3                                      | 0.2      |
| March                              | 0.3       | 0.3               | 0.5  | 0.3               | 2.1                        | 0.3               | 0.3                                      | 0.1      |
| April                              | 0.3       | 0.3               | 0.4  | 0.2               | 1.8                        | 0.2               | 0.2                                      | 0.2      |
| May                                | 0.3       | 0.3               | 0.4  | 0.2               | 2.0                        | 0.2               | 0.2                                      | 0.4      |
| June                               | 0.0       | 0.2               | -0.5 | 0.1               | -4.5                       | 0.2               | 0.1                                      | 0.6      |
| July                               | 0.2       | 0.2               | -0.3 | 0.2               | -3.9                       | 0.2               | 0.2                                      | 0.9      |
| August                             | -0.2      | 0.2               | -0.9 | 0.3               | -10.1                      | 0.2               | 0.2                                      | 0.2      |

## CONSUMER PRICES BY GROUP OF GOODS AND SERVICES (PER CENT CHANGE YEAR-TO-DATE)

|           | Inflation | Core<br>inflation | Food | Food <sup>1</sup> | Fruit<br>and<br>vegetables | Non-food<br>goods | Non-food<br>goods<br>excluding<br>petrol | Services |
|-----------|-----------|-------------------|------|-------------------|----------------------------|-------------------|------------------------------------------|----------|
|           |           |                   |      | 2017              |                            |                   |                                          |          |
| January   | 0.6       | 0.4               | 0.9  | 0.3               | 5.3                        | 0.5               | 0.4                                      | 0.5      |
| February  | 0.8       | 0.5               | 1.1  | 0.5               | 6.0                        | 0.7               | 0.6                                      | 0.8      |
| March     | 1.0       | 0.7               | 1.2  | 0.6               | 6.3                        | 0.9               | 0.8                                      | 0.8      |
| April     | 1.3       | 0.8               | 1.8  | 0.7               | 11.3                       | 1.1               | 0.9                                      | 1.0      |
| May       | 1.7       | 1.0               | 2.4  | 0.7               | 17.8                       | 1.2               | 1.0                                      | 1.3      |
| June      | 2.3       | 1.1               | 3.4  | 0.7               | 27.6                       | 1.3               | 1.0                                      | 2.0      |
| July      | 2.4       | 1.2               | 2.4  | 0.8               | 17.0                       | 1.4               | 1.1                                      | 3.6      |
| August    | 1.8       | 1.3               | 0.6  | 0.8               | -1.0                       | 1.5               | 1.2                                      | 4.0      |
| September | 1.7       | 1.6               | -0.1 | 0.7               | -7.9                       | 1.8               | 1.4                                      | 4.1      |
| October   | 1.9       | 1.8               | 0.3  | 0.9               | -5.3                       | 2.1               | 1.8                                      | 3.9      |
| November  | 2.1       | 1.9               | 0.5  | 0.9               | -3.3                       | 2.4               | 2.1                                      | 4.0      |
| December  | 2.5       | 2.1               | 1.1  | 1.0               | 1.2                        | 2.8               | 2.3                                      | 4.4      |
|           |           |                   |      | 2018              |                            |                   |                                          |          |
| January   | 0.3       | 0.2               | 0.5  | 0.1               | 4.0                        | 0.3               | 0.3                                      | 0.1      |
| February  | 0.5       | 0.3               | 0.9  | 0.1               | 7.2                        | 0.4               | 0.4                                      | 0.2      |
| March     | 0.8       | 0.4               | 1.4  | 0.2               | 11.8                       | 0.6               | 0.6                                      | 0.3      |
| April     | 1.2       | 0.7               | 1.8  | 0.3               | 14.6                       | 1.0               | 0.9                                      | 0.6      |
| May       | 1.6       | 0.9               | 1.8  | 0.4               | 13.1                       | 1.9               | 1.2                                      | 1.0      |
| June      | 2.1       | 1.2               | 2.2  | 0.8               | 13.7                       | 2.3               | 1.4                                      | 1.7      |
| July      | 2.4       | 1.5               | 1.8  | 1.1               | 7.9                        | 2.4               | 1.5                                      | 3.0      |
| August    | 2.4       | 1.9               | 1.4  | 1.5               | 1.0                        | 2.6               | 1.8                                      | 3.3      |
| September | 2.5       | 2.3               | 1.3  | 2.2               | -5.8                       | 3.0               | 2.2                                      | 3.6      |
| October   | 2.9       | 2.8               | 1.9  | 2.9               | -6.9                       | 3.5               | 2.7                                      | 3.5      |
| November  | 3.4       | 3.2               | 2.9  | 3.7               | -3.7                       | 3.9               | 3.1                                      | 3.5      |
| December  | 4.3       | 3.7               | 4.7  | 4.6               | 4.9                        | 4.1               | 3.4                                      | 3.9      |
|           |           |                   |      | 2019              |                            |                   |                                          |          |
| January   | 1.0       | 0.6               | 1.3  | 0.7               | 6.3                        | 0.6               | 0.6                                      | 1.1      |
| February  | 1.5       | 1.0               | 2.1  | 0.9               | 11.5                       | 0.9               | 0.9                                      | 1.3      |
| March     | 1.8       | 1.3               | 2.6  | 1.3               | 13.9                       | 1.2               | 1.2                                      | 1.5      |
| April     | 2.1       | 1.6               | 3.1  | 1.5               | 16.0                       | 1.3               | 1.5                                      | 1.7      |
| May       | 2.4       | 1.9               | 3.5  | 1.7               | 18.3                       | 1.6               | 1.7                                      | 2.1      |
| June      | 2.5       | 2.1               | 3.0  | 1.8               | 13.0                       | 1.7               | 1.8                                      | 2.7      |
| July      | 2.7       | 2.3               | 2.7  | 2.0               | 8.5                        | 1.9               | 1.9                                      | 3.6      |
| August    | 2.4       | 2.5               | 1.7  | 2.2               | -2.4                       | 2.1               | 2.1                                      | 3.8      |

## CONSUMER PRICES BY GROUP OF GOODS AND SERVICES (PER CENT CHANGE ON CORRESPONDING MONTH OF PREVIOUS YEAR)

|           | Inflation | Core<br>inflation | Food | Food <sup>1</sup> | Fruit<br>and<br>vegetables | Non-food<br>goods | Non-food<br>goods<br>excluding<br>petrol | Services |
|-----------|-----------|-------------------|------|-------------------|----------------------------|-------------------|------------------------------------------|----------|
|           | '         |                   |      | 2017              |                            |                   |                                          |          |
| January   | 5.0       | 5.5               | 4.2  | 5.7               | -7.6                       | 6.3               | 6.4                                      | 4.4      |
| February  | 4.6       | 5.0               | 3.7  | 5.4               | -9.0                       | 5.7               | 5.7                                      | 4.3      |
| March     | 4.3       | 4.5               | 3.5  | 4.9               | -7.6                       | 5.1               | 5.0                                      | 4.2      |
| April     | 4.1       | 4.1               | 3.6  | 4.5               | -3.1                       | 4.7               | 4.6                                      | 4.1      |
| May       | 4.1       | 3.8               | 3.9  | 4.0               | 2.0                        | 4.4               | 4.2                                      | 4.0      |
| June      | 4.4       | 3.5               | 4.8  | 3.8               | 11.6                       | 4.0               | 3.8                                      | 4.1      |
| July      | 3.9       | 3.3               | 3.8  | 3.4               | 6.9                        | 3.7               | 3.5                                      | 4.1      |
| August    | 3.3       | 3.0               | 2.6  | 2.9               | -0.8                       | 3.4               | 3.2                                      | 4.1      |
| September | 3.0       | 2.8               | 2.0  | 2.5               | -2.4                       | 3.1               | 2.8                                      | 4.2      |
| October   | 2.7       | 2.5               | 1.6  | 2.0               | -2.2                       | 2.8               | 2.6                                      | 4.2      |
| November  | 2.5       | 2.3               | 1.1  | 1.4               | -2.5                       | 2.7               | 2.4                                      | 4.3      |
| December  | 2.5       | 2.1               | 1.1  | 1.0               | 1.2                        | 2.8               | 2.3                                      | 4.4      |
|           |           |                   |      | 2018              |                            |                   |                                          |          |
| January   | 2.2       | 1.9               | 0.7  | 0.8               | -0.1                       | 2.6               | 2.1                                      | 3.9      |
| February  | 2.2       | 1.9               | 0.9  | 0.7               | 2.4                        | 2.5               | 2.1                                      | 3.7      |
| March     | 2.4       | 1.8               | 1.3  | 0.6               | 6.4                        | 2.4               | 2.1                                      | 3.9      |
| April     | 2.4       | 1.9               | 1.1  | 0.7               | 4.2                        | 2.7               | 2.3                                      | 4.0      |
| May       | 2.4       | 2.0               | 0.4  | 0.8               | -2.8                       | 3.4               | 2.5                                      | 4.0      |
| June      | 2.3       | 2.3               | -0.2 | 1.1               | -9.8                       | 3.7               | 2.7                                      | 4.1      |
| July      | 2.5       | 2.4               | 0.5  | 1.4               | -6.7                       | 3.8               | 2.8                                      | 3.8      |
| August    | 3.1       | 2.6               | 1.9  | 1.7               | 3.3                        | 3.8               | 2.9                                      | 3.7      |
| September | 3.4       | 2.8               | 2.5  | 2.5               | 3.4                        | 4.0               | 3.1                                      | 3.8      |
| October   | 3.5       | 3.1               | 2.7  | 3.1               | -0.5                       | 4.1               | 3.2                                      | 4.0      |
| November  | 3.8       | 3.4               | 3.5  | 3.8               | 0.8                        | 4.2               | 3.3                                      | 3.8      |
| December  | 4.3       | 3.7               | 4.7  | 4.6               | 4.9                        | 4.1               | 3.4                                      | 3.9      |
|           |           |                   |      | 2019              |                            |                   |                                          |          |
| January   | 5.0       | 4.1               | 5.5  | 5.2               | 7.3                        | 4.5               | 3.8                                      | 5.0      |
| February  | 5.2       | 4.4               | 5.9  | 5.5               | 9.1                        | 4.6               | 4.0                                      | 5.1      |
| March     | 5.3       | 4.6               | 5.9  | 5.7               | 6.9                        | 4.7               | 4.1                                      | 5.1      |
| April     | 5.2       | 4.6               | 5.9  | 5.8               | 6.1                        | 4.5               | 4.0                                      | 5.0      |
| May       | 5.1       | 4.7               | 6.4  | 5.9               | 9.7                        | 3.8               | 3.9                                      | 5.1      |
| June      | 4.7       | 4.6               | 5.5  | 5.6               | 4.2                        | 3.5               | 3.8                                      | 4.9      |
| July      | 4.6       | 4.5               | 5.5  | 5.5               | 5.4                        | 3.6               | 3.8                                      | 4.5      |
| August    | 4.3       | 4.3               | 5.0  | 5.4               | 1.3                        | 3.5               | 3.7                                      | 4.4      |