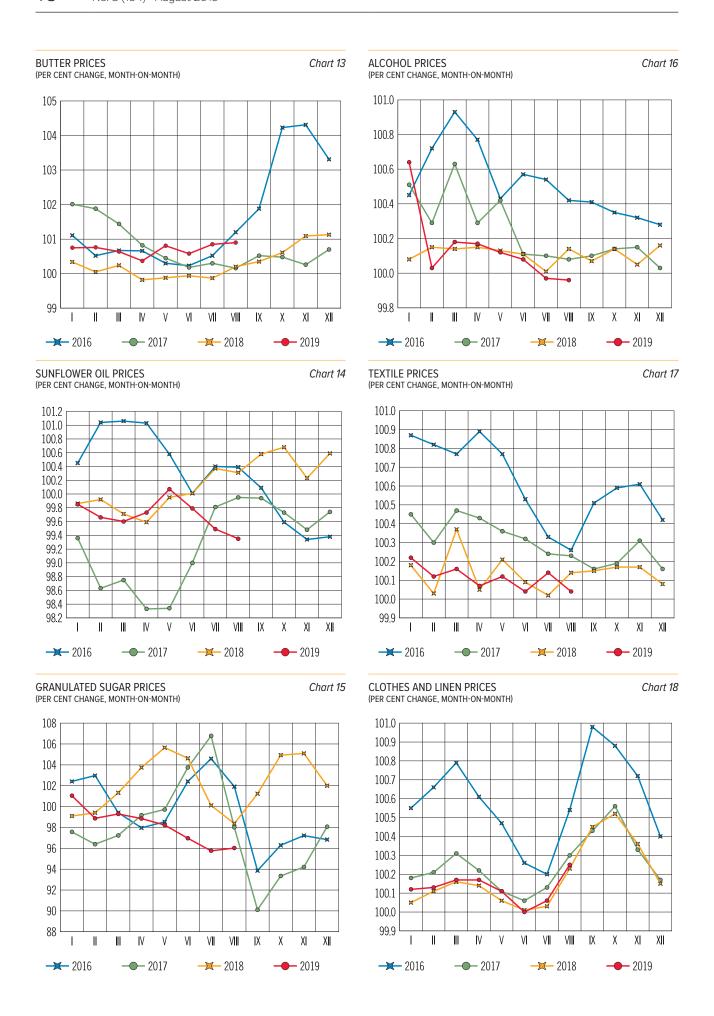

### CONSUMER PRICES BY GROUP OF GOODS AND SERVICES (PER CENT CHANGE MONTH-ON-MONTH)

Table 1

|                                    | Inflation | Core<br>inflation | Food | Food <sup>1</sup> | Fruit<br>and<br>vegetables | Non-food<br>goods | Non-food<br>goods<br>excluding<br>petrol | Services |
|------------------------------------|-----------|-------------------|------|-------------------|----------------------------|-------------------|------------------------------------------|----------|
|                                    |           |                   |      | 2017              |                            |                   |                                          |          |
| January                            | 0.6       | 0.4               | 0.9  | 0.3               | 5.3                        | 0.5               | 0.4                                      | 0.5      |
| February                           | 0.2       | 0.2               | 0.2  | 0.1               | 0.6                        | 0.2               | 0.2                                      | 0.3      |
| March                              | 0.1       | 0.2               | 0.1  | 0.1               | 0.3                        | 0.2               | 0.2                                      | 0.0      |
| April                              | 0.3       | 0.2               | 0.6  | 0.1               | 4.7                        | 0.2               | 0.1                                      | 0.2      |
| May                                | 0.4       | 0.1               | 0.6  | -0.1              | 5.8                        | 0.2               | 0.1                                      | 0.4      |
| June                               | 0.6       | 0.1               | 1.0  | 0.1               | 8.3                        | 0.1               | 0.0                                      | 0.7      |
| July                               | 0.1       | 0.1               | -1.0 | 0.1               | -8.3                       | 0.1               | 0.1                                      | 1.6      |
| August                             | -0.5      | 0.1               | -1.8 | 0.0               | -15.5                      | 0.1               | 0.1                                      | 0.4      |
| September                          | -0.1      | 0.3               | -0.7 | 0.0               | -6.9                       | 0.3               | 0.2                                      | 0.1      |
| October                            | 0.2       | 0.1               | 0.4  | 0.1               | 2.7                        | 0.3               | 0.3                                      | -0.2     |
| November                           | 0.2       | 0.2               | 0.2  | 0.0               | 2.2                        | 0.3               | 0.3                                      | 0.1      |
| December                           | 0.4       | 0.2               | 0.6  | 0.2               | 4.7                        | 0.3               | 0.2                                      | 0.3      |
| Total for the year<br>(December on | 2.5       | 2.1               | 1.1  | 1.0               | 1.2                        | 2.8               | 2.3                                      | 4.4      |
| December)                          |           |                   |      | 2018              |                            |                   |                                          |          |
| I                                  | 0.3       | 0.2               | 0.5  | 0.1               | 4.0                        | 0.3               | 0.3                                      | 0.1      |
| January                            | 0.3       | 0.2               | 0.5  | 0.0               | 3.1                        | 0.3               | 0.3                                      | 0.1      |
| February<br>March                  | 0.2       | 0.1               | 0.4  | 0.0               | 4.2                        | 0.1               | 0.1                                      | 0.1      |
| April                              | 0.3       | 0.1               | 0.5  | 0.1               | 2.6                        | 0.2               | 0.2                                      | 0.1      |
| May                                | 0.4       | 0.3               | -0.1 | 0.2               | -1.3                       | 0.4               | 0.3                                      | 0.3      |
|                                    | 0.4       | 0.2               | 0.4  | 0.1               | 0.6                        | 0.9               | 0.3                                      | 0.4      |
| June                               | 0.5       | 0.3               | -0.3 | 0.4               | -5.1                       | 0.4               | 0.2                                      | 1.3      |
| July                               | 0.5       | 0.3               | -0.3 | 0.3               | -5.1<br>-6.4               | 0.1               | 0.2                                      | 0.3      |
| August<br>September                | 0.0       | 0.5               | -0.4 | 0.4               | -6.8                       | 0.2               | 0.3                                      | 0.3      |
| October                            | 0.2       | 0.5               | 0.6  | 0.7               | -0.6                       | 0.4               | 0.4                                      | -0.1     |
| November                           | 0.4       | 0.4               | 1.0  | 0.7               | 3.4                        | 0.5               | 0.5                                      | 0.0      |
| December                           | 0.5       | 0.4               | 1.7  | 0.7               | 8.9                        | 0.4               | 0.4                                      | 0.0      |
| Total for the year                 | 0.6       | 0.5               | 1.7  | 0.9               | 0.9                        | 0.2               | 0.5                                      | 0.4      |
| (December on December)             | 4.3       | 3.7               | 4.7  | 4.6               | 4.9                        | 4.1               | 3.4                                      | 3.9      |
|                                    | -         | 1                 |      | 2019              |                            |                   | '                                        |          |
| January                            | 1.0       | 0.6               | 1.3  | 0.7               | 6.3                        | 0.6               | 0.6                                      | 1.1      |
| February                           | 0.4       | 0.4               | 0.8  | 0.3               | 4.9                        | 0.3               | 0.3                                      | 0.2      |
| March                              | 0.3       | 0.3               | 0.5  | 0.3               | 2.1                        | 0.3               | 0.3                                      | 0.1      |
| April                              | 0.3       | 0.3               | 0.4  | 0.2               | 1.8                        | 0.2               | 0.2                                      | 0.2      |
| May                                | 0.3       | 0.3               | 0.4  | 0.2               | 2.0                        | 0.2               | 0.2                                      | 0.4      |
| June                               | 0.0       | 0.2               | -0.5 | 0.1               | -4.5                       | 0.2               | 0.1                                      | 0.6      |
| July                               | 0.2       | 0.2               | -0.3 | 0.2               | -3.9                       | 0.2               | 0.2                                      | 0.9      |
| August                             | -0.2      | 0.2               | -0.9 | 0.3               | -10.1                      | 0.2               | 0.2                                      | 0.2      |

## CONSUMER PRICES BY GROUP OF GOODS AND SERVICES (PER CENT CHANGE YEAR-TO-DATE)

|           | Inflation | Core<br>inflation | Food | Food <sup>1</sup> | Fruit<br>and<br>vegetables | Non-food<br>goods | Non-food<br>goods<br>excluding<br>petrol | Services |
|-----------|-----------|-------------------|------|-------------------|----------------------------|-------------------|------------------------------------------|----------|
|           |           |                   |      | 2017              |                            |                   |                                          |          |
| January   | 0.6       | 0.4               | 0.9  | 0.3               | 5.3                        | 0.5               | 0.4                                      | 0.5      |
| February  | 0.8       | 0.5               | 1.1  | 0.5               | 6.0                        | 0.7               | 0.6                                      | 0.8      |
| March     | 1.0       | 0.7               | 1.2  | 0.6               | 6.3                        | 0.9               | 0.8                                      | 0.8      |
| April     | 1.3       | 0.8               | 1.8  | 0.7               | 11.3                       | 1.1               | 0.9                                      | 1.0      |
| May       | 1.7       | 1.0               | 2.4  | 0.7               | 17.8                       | 1.2               | 1.0                                      | 1.3      |
| June      | 2.3       | 1.1               | 3.4  | 0.7               | 27.6                       | 1.3               | 1.0                                      | 2.0      |
| July      | 2.4       | 1.2               | 2.4  | 0.8               | 17.0                       | 1.4               | 1.1                                      | 3.6      |
| August    | 1.8       | 1.3               | 0.6  | 0.8               | -1.0                       | 1.5               | 1.2                                      | 4.0      |
| September | 1.7       | 1.6               | -0.1 | 0.7               | -7.9                       | 1.8               | 1.4                                      | 4.1      |
| October   | 1.9       | 1.8               | 0.3  | 0.9               | -5.3                       | 2.1               | 1.8                                      | 3.9      |
| November  | 2.1       | 1.9               | 0.5  | 0.9               | -3.3                       | 2.4               | 2.1                                      | 4.0      |
| December  | 2.5       | 2.1               | 1.1  | 1.0               | 1.2                        | 2.8               | 2.3                                      | 4.4      |
|           |           |                   |      | 2018              |                            |                   |                                          |          |
| January   | 0.3       | 0.2               | 0.5  | 0.1               | 4.0                        | 0.3               | 0.3                                      | 0.1      |
| February  | 0.5       | 0.3               | 0.9  | 0.1               | 7.2                        | 0.4               | 0.4                                      | 0.2      |
| March     | 0.8       | 0.4               | 1.4  | 0.2               | 11.8                       | 0.6               | 0.6                                      | 0.3      |
| April     | 1.2       | 0.7               | 1.8  | 0.3               | 14.6                       | 1.0               | 0.9                                      | 0.6      |
| May       | 1.6       | 0.9               | 1.8  | 0.4               | 13.1                       | 1.9               | 1.2                                      | 1.0      |
| June      | 2.1       | 1.2               | 2.2  | 0.8               | 13.7                       | 2.3               | 1.4                                      | 1.7      |
| July      | 2.4       | 1.5               | 1.8  | 1.1               | 7.9                        | 2.4               | 1.5                                      | 3.0      |
| August    | 2.4       | 1.9               | 1.4  | 1.5               | 1.0                        | 2.6               | 1.8                                      | 3.3      |
| September | 2.5       | 2.3               | 1.3  | 2.2               | -5.8                       | 3.0               | 2.2                                      | 3.6      |
| October   | 2.9       | 2.8               | 1.9  | 2.9               | -6.9                       | 3.5               | 2.7                                      | 3.5      |
| November  | 3.4       | 3.2               | 2.9  | 3.7               | -3.7                       | 3.9               | 3.1                                      | 3.5      |
| December  | 4.3       | 3.7               | 4.7  | 4.6               | 4.9                        | 4.1               | 3.4                                      | 3.9      |
|           |           |                   |      | 2019              |                            |                   |                                          |          |
| January   | 1.0       | 0.6               | 1.3  | 0.7               | 6.3                        | 0.6               | 0.6                                      | 1.1      |
| February  | 1.5       | 1.0               | 2.1  | 0.9               | 11.5                       | 0.9               | 0.9                                      | 1.3      |
| March     | 1.8       | 1.3               | 2.6  | 1.3               | 13.9                       | 1.2               | 1.2                                      | 1.5      |
| April     | 2.1       | 1.6               | 3.1  | 1.5               | 16.0                       | 1.3               | 1.5                                      | 1.7      |
| May       | 2.4       | 1.9               | 3.5  | 1.7               | 18.3                       | 1.6               | 1.7                                      | 2.1      |
| June      | 2.5       | 2.1               | 3.0  | 1.8               | 13.0                       | 1.7               | 1.8                                      | 2.7      |
| July      | 2.7       | 2.3               | 2.7  | 2.0               | 8.5                        | 1.9               | 1.9                                      | 3.6      |
| August    | 2.4       | 2.5               | 1.7  | 2.2               | -2.4                       | 2.1               | 2.1                                      | 3.8      |

## CONSUMER PRICES BY GROUP OF GOODS AND SERVICES (PER CENT CHANGE ON CORRESPONDING MONTH OF PREVIOUS YEAR)

|           | Inflation | Core<br>inflation | Food | Food <sup>1</sup> | Fruit<br>and<br>vegetables | Non-food<br>goods | Non-food<br>goods<br>excluding<br>petrol | Services |
|-----------|-----------|-------------------|------|-------------------|----------------------------|-------------------|------------------------------------------|----------|
|           | '         |                   |      | 2017              |                            |                   |                                          |          |
| January   | 5.0       | 5.5               | 4.2  | 5.7               | -7.6                       | 6.3               | 6.4                                      | 4.4      |
| February  | 4.6       | 5.0               | 3.7  | 5.4               | -9.0                       | 5.7               | 5.7                                      | 4.3      |
| March     | 4.3       | 4.5               | 3.5  | 4.9               | -7.6                       | 5.1               | 5.0                                      | 4.2      |
| April     | 4.1       | 4.1               | 3.6  | 4.5               | -3.1                       | 4.7               | 4.6                                      | 4.1      |
| May       | 4.1       | 3.8               | 3.9  | 4.0               | 2.0                        | 4.4               | 4.2                                      | 4.0      |
| June      | 4.4       | 3.5               | 4.8  | 3.8               | 11.6                       | 4.0               | 3.8                                      | 4.1      |
| July      | 3.9       | 3.3               | 3.8  | 3.4               | 6.9                        | 3.7               | 3.5                                      | 4.1      |
| August    | 3.3       | 3.0               | 2.6  | 2.9               | -0.8                       | 3.4               | 3.2                                      | 4.1      |
| September | 3.0       | 2.8               | 2.0  | 2.5               | -2.4                       | 3.1               | 2.8                                      | 4.2      |
| October   | 2.7       | 2.5               | 1.6  | 2.0               | -2.2                       | 2.8               | 2.6                                      | 4.2      |
| November  | 2.5       | 2.3               | 1.1  | 1.4               | -2.5                       | 2.7               | 2.4                                      | 4.3      |
| December  | 2.5       | 2.1               | 1.1  | 1.0               | 1.2                        | 2.8               | 2.3                                      | 4.4      |
|           |           |                   |      | 2018              |                            |                   |                                          |          |
| January   | 2.2       | 1.9               | 0.7  | 0.8               | -0.1                       | 2.6               | 2.1                                      | 3.9      |
| February  | 2.2       | 1.9               | 0.9  | 0.7               | 2.4                        | 2.5               | 2.1                                      | 3.7      |
| March     | 2.4       | 1.8               | 1.3  | 0.6               | 6.4                        | 2.4               | 2.1                                      | 3.9      |
| April     | 2.4       | 1.9               | 1.1  | 0.7               | 4.2                        | 2.7               | 2.3                                      | 4.0      |
| May       | 2.4       | 2.0               | 0.4  | 0.8               | -2.8                       | 3.4               | 2.5                                      | 4.0      |
| June      | 2.3       | 2.3               | -0.2 | 1.1               | -9.8                       | 3.7               | 2.7                                      | 4.1      |
| July      | 2.5       | 2.4               | 0.5  | 1.4               | -6.7                       | 3.8               | 2.8                                      | 3.8      |
| August    | 3.1       | 2.6               | 1.9  | 1.7               | 3.3                        | 3.8               | 2.9                                      | 3.7      |
| September | 3.4       | 2.8               | 2.5  | 2.5               | 3.4                        | 4.0               | 3.1                                      | 3.8      |
| October   | 3.5       | 3.1               | 2.7  | 3.1               | -0.5                       | 4.1               | 3.2                                      | 4.0      |
| November  | 3.8       | 3.4               | 3.5  | 3.8               | 0.8                        | 4.2               | 3.3                                      | 3.8      |
| December  | 4.3       | 3.7               | 4.7  | 4.6               | 4.9                        | 4.1               | 3.4                                      | 3.9      |
|           |           |                   |      | 2019              |                            |                   |                                          |          |
| January   | 5.0       | 4.1               | 5.5  | 5.2               | 7.3                        | 4.5               | 3.8                                      | 5.0      |
| February  | 5.2       | 4.4               | 5.9  | 5.5               | 9.1                        | 4.6               | 4.0                                      | 5.1      |
| March     | 5.3       | 4.6               | 5.9  | 5.7               | 6.9                        | 4.7               | 4.1                                      | 5.1      |
| April     | 5.2       | 4.6               | 5.9  | 5.8               | 6.1                        | 4.5               | 4.0                                      | 5.0      |
| May       | 5.1       | 4.7               | 6.4  | 5.9               | 9.7                        | 3.8               | 3.9                                      | 5.1      |
| June      | 4.7       | 4.6               | 5.5  | 5.6               | 4.2                        | 3.5               | 3.8                                      | 4.9      |
| July      | 4.6       | 4.5               | 5.5  | 5.5               | 5.4                        | 3.6               | 3.8                                      | 4.5      |
| August    | 4.3       | 4.3               | 5.0  | 5.4               | 1.3                        | 3.5               | 3.7                                      | 4.4      |