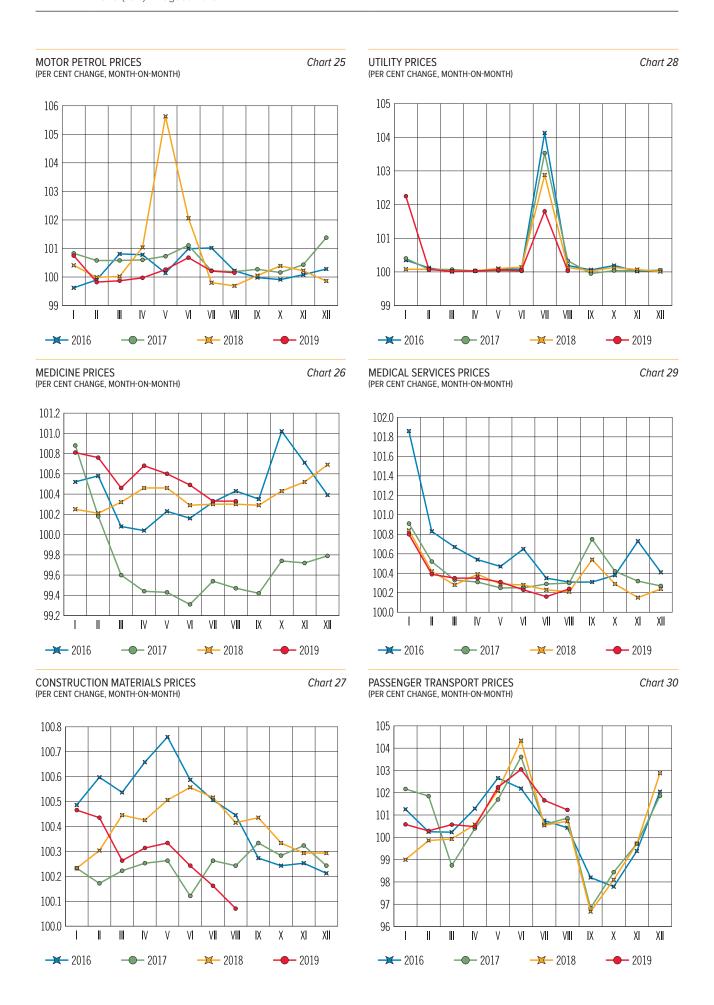

### CONSUMER PRICES BY GROUP OF GOODS AND SERVICES (PER CENT CHANGE MONTH-ON-MONTH)

Table 1

|                                    | Inflation | Core<br>inflation | Food | Food <sup>1</sup> | Fruit<br>and<br>vegetables | Non-food<br>goods | Non-food<br>goods<br>excluding<br>petrol | Services |
|------------------------------------|-----------|-------------------|------|-------------------|----------------------------|-------------------|------------------------------------------|----------|
|                                    |           |                   |      | 2017              |                            |                   |                                          |          |
| January                            | 0.6       | 0.4               | 0.9  | 0.3               | 5.3                        | 0.5               | 0.4                                      | 0.5      |
| February                           | 0.2       | 0.2               | 0.2  | 0.1               | 0.6                        | 0.2               | 0.2                                      | 0.3      |
| March                              | 0.1       | 0.2               | 0.1  | 0.1               | 0.3                        | 0.2               | 0.2                                      | 0.0      |
| April                              | 0.3       | 0.2               | 0.6  | 0.1               | 4.7                        | 0.2               | 0.1                                      | 0.2      |
| May                                | 0.4       | 0.1               | 0.6  | -0.1              | 5.8                        | 0.2               | 0.1                                      | 0.4      |
| June                               | 0.6       | 0.1               | 1.0  | 0.1               | 8.3                        | 0.1               | 0.0                                      | 0.7      |
| July                               | 0.1       | 0.1               | -1.0 | 0.1               | -8.3                       | 0.1               | 0.1                                      | 1.6      |
| August                             | -0.5      | 0.1               | -1.8 | 0.0               | -15.5                      | 0.1               | 0.1                                      | 0.4      |
| September                          | -0.1      | 0.3               | -0.7 | 0.0               | -6.9                       | 0.3               | 0.2                                      | 0.1      |
| October                            | 0.2       | 0.1               | 0.4  | 0.1               | 2.7                        | 0.3               | 0.3                                      | -0.2     |
| November                           | 0.2       | 0.2               | 0.2  | 0.0               | 2.2                        | 0.3               | 0.3                                      | 0.1      |
| December                           | 0.4       | 0.2               | 0.6  | 0.2               | 4.7                        | 0.3               | 0.2                                      | 0.3      |
| Total for the year<br>(December on | 2.5       | 2.1               | 1.1  | 1.0               | 1.2                        | 2.8               | 2.3                                      | 4.4      |
| December)                          |           |                   |      | 2018              |                            |                   |                                          |          |
| I                                  | 0.3       | 0.2               | 0.5  | 0.1               | 4.0                        | 0.3               | 0.3                                      | 0.1      |
| January                            | 0.3       | 0.2               | 0.5  | 0.0               | 3.1                        | 0.3               | 0.3                                      | 0.1      |
| February<br>March                  | 0.2       | 0.1               | 0.4  | 0.0               | 4.2                        | 0.1               | 0.1                                      | 0.1      |
| April                              | 0.3       | 0.1               | 0.5  | 0.1               | 2.6                        | 0.2               | 0.2                                      | 0.1      |
| May                                | 0.4       | 0.3               | -0.1 | 0.2               | -1.3                       | 0.4               | 0.3                                      | 0.3      |
|                                    | 0.4       | 0.2               | 0.4  | 0.1               | 0.6                        | 0.9               | 0.3                                      | 0.4      |
| June                               | 0.5       | 0.3               | -0.3 | 0.4               | -5.1                       | 0.4               | 0.2                                      | 1.3      |
| July                               | 0.5       | 0.3               | -0.3 | 0.3               | -5.1<br>-6.4               | 0.1               | 0.2                                      | 0.3      |
| August<br>September                | 0.0       | 0.5               | -0.4 | 0.4               | -6.8                       | 0.2               | 0.3                                      | 0.3      |
| October                            | 0.2       | 0.5               | 0.6  | 0.7               | -0.6                       | 0.4               | 0.4                                      | -0.1     |
| November                           | 0.4       | 0.4               | 1.0  | 0.7               | 3.4                        | 0.5               | 0.5                                      | 0.0      |
| December                           | 0.5       | 0.4               | 1.7  | 0.7               | 8.9                        | 0.4               | 0.4                                      | 0.0      |
| Total for the year                 | 0.6       | 0.5               | 1.7  | 0.9               | 0.9                        | 0.2               | 0.5                                      | 0.4      |
| (December on December)             | 4.3       | 3.7               | 4.7  | 4.6               | 4.9                        | 4.1               | 3.4                                      | 3.9      |
|                                    | -         | 1                 |      | 2019              |                            |                   | '                                        |          |
| January                            | 1.0       | 0.6               | 1.3  | 0.7               | 6.3                        | 0.6               | 0.6                                      | 1.1      |
| February                           | 0.4       | 0.4               | 0.8  | 0.3               | 4.9                        | 0.3               | 0.3                                      | 0.2      |
| March                              | 0.3       | 0.3               | 0.5  | 0.3               | 2.1                        | 0.3               | 0.3                                      | 0.1      |
| April                              | 0.3       | 0.3               | 0.4  | 0.2               | 1.8                        | 0.2               | 0.2                                      | 0.2      |
| May                                | 0.3       | 0.3               | 0.4  | 0.2               | 2.0                        | 0.2               | 0.2                                      | 0.4      |
| June                               | 0.0       | 0.2               | -0.5 | 0.1               | -4.5                       | 0.2               | 0.1                                      | 0.6      |
| July                               | 0.2       | 0.2               | -0.3 | 0.2               | -3.9                       | 0.2               | 0.2                                      | 0.9      |
| August                             | -0.2      | 0.2               | -0.9 | 0.3               | -10.1                      | 0.2               | 0.2                                      | 0.2      |

## CONSUMER PRICES BY GROUP OF GOODS AND SERVICES (PER CENT CHANGE YEAR-TO-DATE)

|           | Inflation | Core<br>inflation | Food | Food <sup>1</sup> | Fruit<br>and<br>vegetables | Non-food<br>goods | Non-food<br>goods<br>excluding<br>petrol | Services |
|-----------|-----------|-------------------|------|-------------------|----------------------------|-------------------|------------------------------------------|----------|
|           |           |                   |      | 2017              |                            |                   |                                          |          |
| January   | 0.6       | 0.4               | 0.9  | 0.3               | 5.3                        | 0.5               | 0.4                                      | 0.5      |
| February  | 0.8       | 0.5               | 1.1  | 0.5               | 6.0                        | 0.7               | 0.6                                      | 0.8      |
| March     | 1.0       | 0.7               | 1.2  | 0.6               | 6.3                        | 0.9               | 0.8                                      | 0.8      |
| April     | 1.3       | 0.8               | 1.8  | 0.7               | 11.3                       | 1.1               | 0.9                                      | 1.0      |
| May       | 1.7       | 1.0               | 2.4  | 0.7               | 17.8                       | 1.2               | 1.0                                      | 1.3      |
| June      | 2.3       | 1.1               | 3.4  | 0.7               | 27.6                       | 1.3               | 1.0                                      | 2.0      |
| July      | 2.4       | 1.2               | 2.4  | 0.8               | 17.0                       | 1.4               | 1.1                                      | 3.6      |
| August    | 1.8       | 1.3               | 0.6  | 0.8               | -1.0                       | 1.5               | 1.2                                      | 4.0      |
| September | 1.7       | 1.6               | -0.1 | 0.7               | -7.9                       | 1.8               | 1.4                                      | 4.1      |
| October   | 1.9       | 1.8               | 0.3  | 0.9               | -5.3                       | 2.1               | 1.8                                      | 3.9      |
| November  | 2.1       | 1.9               | 0.5  | 0.9               | -3.3                       | 2.4               | 2.1                                      | 4.0      |
| December  | 2.5       | 2.1               | 1.1  | 1.0               | 1.2                        | 2.8               | 2.3                                      | 4.4      |
|           |           |                   |      | 2018              |                            |                   |                                          |          |
| January   | 0.3       | 0.2               | 0.5  | 0.1               | 4.0                        | 0.3               | 0.3                                      | 0.1      |
| February  | 0.5       | 0.3               | 0.9  | 0.1               | 7.2                        | 0.4               | 0.4                                      | 0.2      |
| March     | 0.8       | 0.4               | 1.4  | 0.2               | 11.8                       | 0.6               | 0.6                                      | 0.3      |
| April     | 1.2       | 0.7               | 1.8  | 0.3               | 14.6                       | 1.0               | 0.9                                      | 0.6      |
| May       | 1.6       | 0.9               | 1.8  | 0.4               | 13.1                       | 1.9               | 1.2                                      | 1.0      |
| June      | 2.1       | 1.2               | 2.2  | 0.8               | 13.7                       | 2.3               | 1.4                                      | 1.7      |
| July      | 2.4       | 1.5               | 1.8  | 1.1               | 7.9                        | 2.4               | 1.5                                      | 3.0      |
| August    | 2.4       | 1.9               | 1.4  | 1.5               | 1.0                        | 2.6               | 1.8                                      | 3.3      |
| September | 2.5       | 2.3               | 1.3  | 2.2               | -5.8                       | 3.0               | 2.2                                      | 3.6      |
| October   | 2.9       | 2.8               | 1.9  | 2.9               | -6.9                       | 3.5               | 2.7                                      | 3.5      |
| November  | 3.4       | 3.2               | 2.9  | 3.7               | -3.7                       | 3.9               | 3.1                                      | 3.5      |
| December  | 4.3       | 3.7               | 4.7  | 4.6               | 4.9                        | 4.1               | 3.4                                      | 3.9      |
|           |           |                   |      | 2019              |                            |                   |                                          |          |
| January   | 1.0       | 0.6               | 1.3  | 0.7               | 6.3                        | 0.6               | 0.6                                      | 1.1      |
| February  | 1.5       | 1.0               | 2.1  | 0.9               | 11.5                       | 0.9               | 0.9                                      | 1.3      |
| March     | 1.8       | 1.3               | 2.6  | 1.3               | 13.9                       | 1.2               | 1.2                                      | 1.5      |
| April     | 2.1       | 1.6               | 3.1  | 1.5               | 16.0                       | 1.3               | 1.5                                      | 1.7      |
| May       | 2.4       | 1.9               | 3.5  | 1.7               | 18.3                       | 1.6               | 1.7                                      | 2.1      |
| June      | 2.5       | 2.1               | 3.0  | 1.8               | 13.0                       | 1.7               | 1.8                                      | 2.7      |
| July      | 2.7       | 2.3               | 2.7  | 2.0               | 8.5                        | 1.9               | 1.9                                      | 3.6      |
| August    | 2.4       | 2.5               | 1.7  | 2.2               | -2.4                       | 2.1               | 2.1                                      | 3.8      |

## CONSUMER PRICES BY GROUP OF GOODS AND SERVICES (PER CENT CHANGE ON CORRESPONDING MONTH OF PREVIOUS YEAR)

|           | Inflation | Core<br>inflation | Food | Food <sup>1</sup> | Fruit<br>and<br>vegetables | Non-food<br>goods | Non-food<br>goods<br>excluding<br>petrol | Services |
|-----------|-----------|-------------------|------|-------------------|----------------------------|-------------------|------------------------------------------|----------|
|           | '         |                   |      | 2017              |                            |                   |                                          |          |
| January   | 5.0       | 5.5               | 4.2  | 5.7               | -7.6                       | 6.3               | 6.4                                      | 4.4      |
| February  | 4.6       | 5.0               | 3.7  | 5.4               | -9.0                       | 5.7               | 5.7                                      | 4.3      |
| March     | 4.3       | 4.5               | 3.5  | 4.9               | -7.6                       | 5.1               | 5.0                                      | 4.2      |
| April     | 4.1       | 4.1               | 3.6  | 4.5               | -3.1                       | 4.7               | 4.6                                      | 4.1      |
| May       | 4.1       | 3.8               | 3.9  | 4.0               | 2.0                        | 4.4               | 4.2                                      | 4.0      |
| June      | 4.4       | 3.5               | 4.8  | 3.8               | 11.6                       | 4.0               | 3.8                                      | 4.1      |
| July      | 3.9       | 3.3               | 3.8  | 3.4               | 6.9                        | 3.7               | 3.5                                      | 4.1      |
| August    | 3.3       | 3.0               | 2.6  | 2.9               | -0.8                       | 3.4               | 3.2                                      | 4.1      |
| September | 3.0       | 2.8               | 2.0  | 2.5               | -2.4                       | 3.1               | 2.8                                      | 4.2      |
| October   | 2.7       | 2.5               | 1.6  | 2.0               | -2.2                       | 2.8               | 2.6                                      | 4.2      |
| November  | 2.5       | 2.3               | 1.1  | 1.4               | -2.5                       | 2.7               | 2.4                                      | 4.3      |
| December  | 2.5       | 2.1               | 1.1  | 1.0               | 1.2                        | 2.8               | 2.3                                      | 4.4      |
|           |           |                   |      | 2018              |                            |                   |                                          |          |
| January   | 2.2       | 1.9               | 0.7  | 0.8               | -0.1                       | 2.6               | 2.1                                      | 3.9      |
| February  | 2.2       | 1.9               | 0.9  | 0.7               | 2.4                        | 2.5               | 2.1                                      | 3.7      |
| March     | 2.4       | 1.8               | 1.3  | 0.6               | 6.4                        | 2.4               | 2.1                                      | 3.9      |
| April     | 2.4       | 1.9               | 1.1  | 0.7               | 4.2                        | 2.7               | 2.3                                      | 4.0      |
| May       | 2.4       | 2.0               | 0.4  | 0.8               | -2.8                       | 3.4               | 2.5                                      | 4.0      |
| June      | 2.3       | 2.3               | -0.2 | 1.1               | -9.8                       | 3.7               | 2.7                                      | 4.1      |
| July      | 2.5       | 2.4               | 0.5  | 1.4               | -6.7                       | 3.8               | 2.8                                      | 3.8      |
| August    | 3.1       | 2.6               | 1.9  | 1.7               | 3.3                        | 3.8               | 2.9                                      | 3.7      |
| September | 3.4       | 2.8               | 2.5  | 2.5               | 3.4                        | 4.0               | 3.1                                      | 3.8      |
| October   | 3.5       | 3.1               | 2.7  | 3.1               | -0.5                       | 4.1               | 3.2                                      | 4.0      |
| November  | 3.8       | 3.4               | 3.5  | 3.8               | 0.8                        | 4.2               | 3.3                                      | 3.8      |
| December  | 4.3       | 3.7               | 4.7  | 4.6               | 4.9                        | 4.1               | 3.4                                      | 3.9      |
|           |           |                   |      | 2019              |                            |                   |                                          |          |
| January   | 5.0       | 4.1               | 5.5  | 5.2               | 7.3                        | 4.5               | 3.8                                      | 5.0      |
| February  | 5.2       | 4.4               | 5.9  | 5.5               | 9.1                        | 4.6               | 4.0                                      | 5.1      |
| March     | 5.3       | 4.6               | 5.9  | 5.7               | 6.9                        | 4.7               | 4.1                                      | 5.1      |
| April     | 5.2       | 4.6               | 5.9  | 5.8               | 6.1                        | 4.5               | 4.0                                      | 5.0      |
| May       | 5.1       | 4.7               | 6.4  | 5.9               | 9.7                        | 3.8               | 3.9                                      | 5.1      |
| June      | 4.7       | 4.6               | 5.5  | 5.6               | 4.2                        | 3.5               | 3.8                                      | 4.9      |
| July      | 4.6       | 4.5               | 5.5  | 5.5               | 5.4                        | 3.6               | 3.8                                      | 4.5      |
| August    | 4.3       | 4.3               | 5.0  | 5.4               | 1.3                        | 3.5               | 3.7                                      | 4.4      |