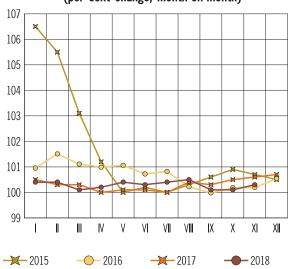

Non-food goods prices (per cent change, month-on-month)

Services prices (per cent change, month-on-month)