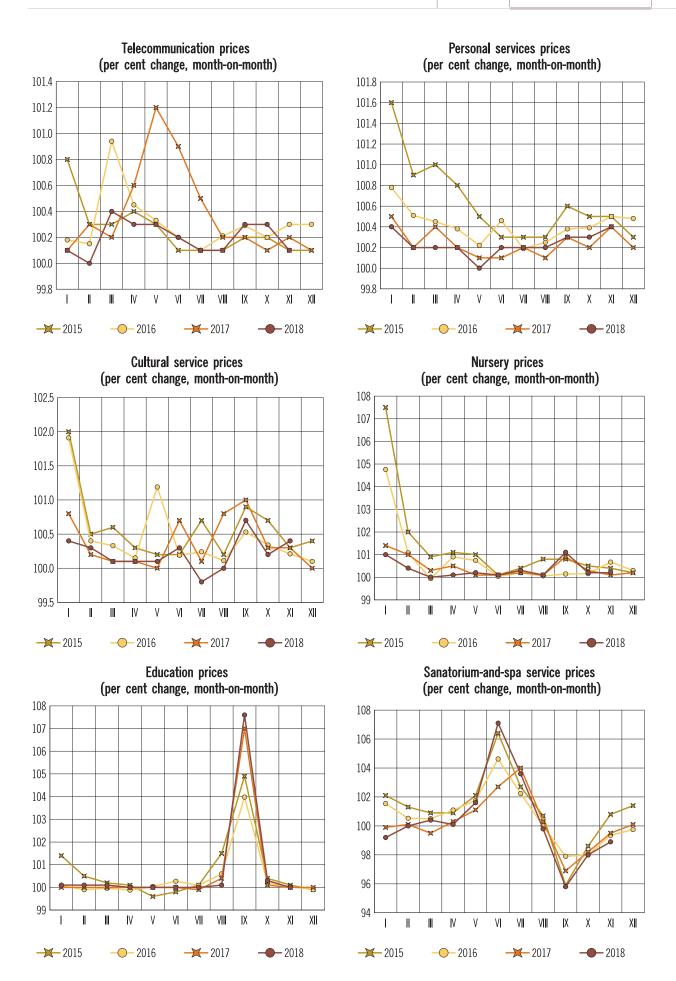

### Prices of consumer goods and services (per cent change on corresponding month of previous year)

Food prices excluding fruit and vegetables (per cent change, month-on-month)

Fruit and vegetable prices (per cent change, month-on-month)

Non-food goods prices (per cent change, month-on-month)

Services prices (per cent change, month-on-month)

#### Meat and poultry prices (per cent change, month-on-month)

Bean and cereal prices (per cent change, month-on-month)

Fish and seafood prices (per cent change, month-on-month)

Pasta prices

Milk and dairy product prices (per cent change, month-on-month)

XII

Footwear prices

۷ VI VIII X

<del>→</del> 2017

 $\parallel \parallel$ V

<del>─</del> 2015

| This information and analytical material is prepared by the Monetary Policy Department |                       |  |
|----------------------------------------------------------------------------------------|-----------------------|--|
| © Central Bank of the Ru                                                               | ssian Federation 2018 |  |