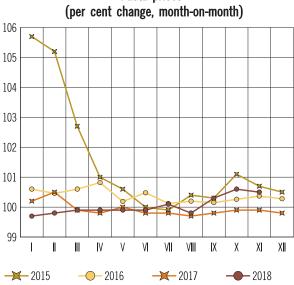

### Prices of consumer goods and services (per cent change on corresponding month of previous year)

Food prices excluding fruit and vegetables (per cent change, month-on-month)

Fruit and vegetable prices (per cent change, month-on-month)