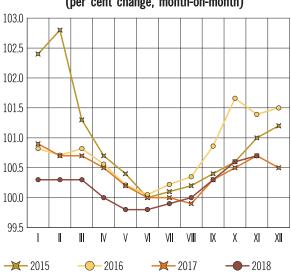

Non-food goods prices (per cent change, month-on-month)

Services prices (per cent change, month-on-month)