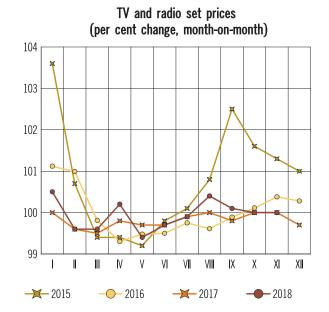

#### Meat and poultry prices (per cent change, month-on-month)

Bean and cereal prices (per cent change, month-on-month)

Fish and seafood prices (per cent change, month-on-month)

Pasta prices

Milk and dairy product prices (per cent change, month-on-month)