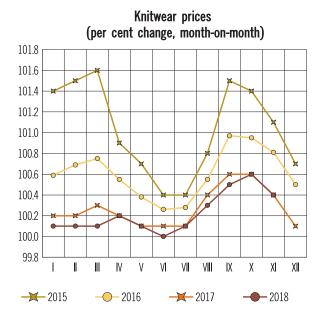

XII

Footwear prices

۷ VI VIII X

<del>→</del> 2017

 $\parallel \parallel$ V

<del>─</del> 2015

| This information and analytical material is prepared by the Monetary Policy Department |                       |  |
|----------------------------------------------------------------------------------------|-----------------------|--|
| © Central Bank of the Ru                                                               | ssian Federation 2018 |  |