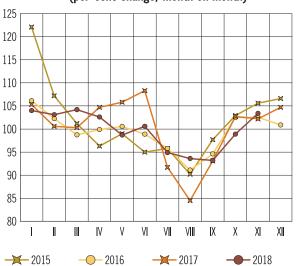

### Prices of consumer goods and services (per cent change on corresponding month of previous year)

Food prices excluding fruit and vegetables (per cent change, month-on-month)

Fruit and vegetable prices (per cent change, month-on-month)

#### Meat and poultry prices (per cent change, month-on-month)

Bean and cereal prices (per cent change, month-on-month)

Fish and seafood prices (per cent change, month-on-month)

Pasta prices

Milk and dairy product prices (per cent change, month-on-month)