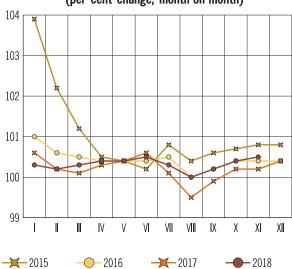

### Prices of consumer goods and services (per cent change on corresponding month of previous year)

Food prices excluding fruit and vegetables (per cent change, month-on-month)

Fruit and vegetable prices (per cent change, month-on-month)