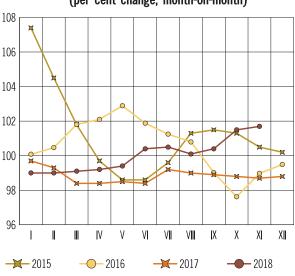

Non-food goods prices (per cent change, month-on-month)

Services prices (per cent change, month-on-month)