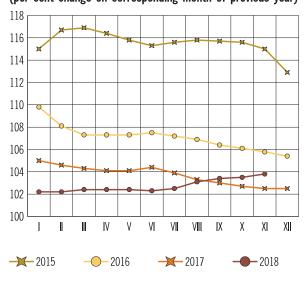

Non-food goods prices (per cent change, month-on-month)

Services prices (per cent change, month-on-month)