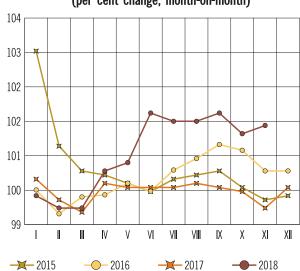

### Prices of consumer goods and services (per cent change on corresponding month of previous year)

Food prices excluding fruit and vegetables (per cent change, month-on-month)

Fruit and vegetable prices (per cent change, month-on-month)