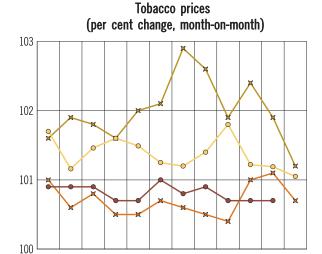

### Prices of consumer goods and services (per cent change on corresponding month of previous year)

Food prices excluding fruit and vegetables (per cent change, month-on-month)

Fruit and vegetable prices (per cent change, month-on-month)