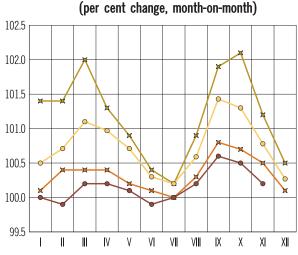

### Prices of consumer goods and services (per cent change on corresponding month of previous year)

Food prices excluding fruit and vegetables (per cent change, month-on-month)

Fruit and vegetable prices (per cent change, month-on-month)