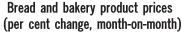

#### Meat and poultry prices (per cent change, month-on-month)

Bean and cereal prices (per cent change, month-on-month)

Fish and seafood prices (per cent change, month-on-month)

Pasta prices

Milk and dairy product prices (per cent change, month-on-month)