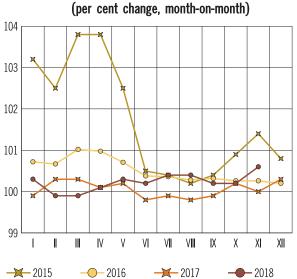

Non-food goods prices (per cent change, month-on-month)

Services prices (per cent change, month-on-month)