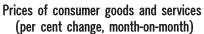

# Consumer prices by group of goods and services (per cent change, month-on-month)

|     |                                        |                                             | and vegetables                                                                 | goods                                                                        | goods<br>excluding<br>petrol                                                                 | Services                                                                                                     |
|-----|----------------------------------------|---------------------------------------------|--------------------------------------------------------------------------------|------------------------------------------------------------------------------|----------------------------------------------------------------------------------------------|--------------------------------------------------------------------------------------------------------------|
|     |                                        | 2016                                        |                                                                                |                                                                              |                                                                                              |                                                                                                              |
| 0.8 | 1.2                                    | 0.6                                         | 6.2                                                                            | 0.7                                                                          | 0.8                                                                                          | 1.0                                                                                                          |
| 0.7 | 0.7                                    | 0.5                                         | 2.3                                                                            | 0.8                                                                          | 0.9                                                                                          | 0.3                                                                                                          |
| 0.6 | 0.4                                    | 0.6                                         | -1.3                                                                           | 0.8                                                                          | 0.8                                                                                          | 0.1                                                                                                          |
| 0.5 | 0.4                                    | 0.5                                         | -0.1                                                                           | 0.6                                                                          | 0.6                                                                                          | 0.3                                                                                                          |
| 0.5 | 0.4                                    | 0.3                                         | 0.6                                                                            | 0.4                                                                          | 0.4                                                                                          | 0.5                                                                                                          |
| 0.4 | 0.1                                    | 0.3                                         | -1.1                                                                           | 0.5                                                                          | 0.4                                                                                          | 0.6                                                                                                          |
| 0.3 | 0.0                                    | 0.5                                         | -4.2                                                                           | 0.4                                                                          | 0.3                                                                                          | 1.7                                                                                                          |
| 0.4 | -0.6                                   | 0.4                                         | -8.9                                                                           | 0.4                                                                          | 0.4                                                                                          | 0.3                                                                                                          |
| 0.5 | -0.1                                   | 0.4                                         | -5.4                                                                           | 0.6                                                                          | 0.6                                                                                          | 0.1                                                                                                          |
| 0.4 | 0.8                                    | 0.6                                         | 2.5                                                                            | 0.5                                                                          | 0.6                                                                                          | -0.3                                                                                                         |
| 0.4 | 0.7                                    | 0.5                                         | 2.5                                                                            | 0.4                                                                          | 0.5                                                                                          | 0.0                                                                                                          |
| 0.3 | 0.6                                    | 0.6                                         | 0.9                                                                            | 0.3                                                                          | 0.3                                                                                          | 0.3                                                                                                          |
| 6.0 | 4.6                                    | 6.0                                         | -6.8                                                                           | 6.5                                                                          | 6.8                                                                                          | 4.9                                                                                                          |
|     |                                        |                                             |                                                                                |                                                                              |                                                                                              |                                                                                                              |
|     |                                        | 2017                                        |                                                                                |                                                                              |                                                                                              |                                                                                                              |
| 0.4 | 0.9                                    | 0.3                                         | 5.3                                                                            | 0.5                                                                          | 0.4                                                                                          | 0.5                                                                                                          |
| 0.2 | 0.2                                    | 0.1                                         | 0.6                                                                            | 0.2                                                                          | 0.2                                                                                          | 0.3                                                                                                          |
| 0.2 | 0.1                                    | 0.1                                         | 0.3                                                                            | 0.2                                                                          | 0.2                                                                                          | 0.0                                                                                                          |
| 0.2 | 0.6                                    | 0.1                                         | 4.7                                                                            | 0.2                                                                          | 0.1                                                                                          | 0.2                                                                                                          |
| 0.1 | 0.6                                    | -0.1                                        | 5.8                                                                            | 0.2                                                                          | 0.1                                                                                          | 0.4                                                                                                          |
| 0.1 | 1.0                                    | 0.1                                         | 8.3                                                                            | 0.1                                                                          | 0.0                                                                                          | 0.7                                                                                                          |
| 0.1 | -1.0                                   | 0.1                                         | -8.3                                                                           | 0.1                                                                          | 0.1                                                                                          | 1.6                                                                                                          |
| 0.1 | -1.8                                   | 0.0                                         | -15.5                                                                          | 0.1                                                                          | 0.1                                                                                          | 0.4                                                                                                          |
| 0.3 | -0.7                                   | 0.0                                         | -6.9                                                                           | 0.3                                                                          | 0.2                                                                                          | 0.1                                                                                                          |
| 0.1 | 0.4                                    | 0.1                                         | 2.7                                                                            | 0.3                                                                          | 0.3                                                                                          | -0.2                                                                                                         |
| 0.2 | 0.2                                    | 0.0                                         | 2.2                                                                            | 0.3                                                                          | 0.3                                                                                          | 0.1                                                                                                          |
| 0.2 | 0.6                                    | 0.2                                         | 4.7                                                                            | 0.3                                                                          | 0.2                                                                                          | 0.3                                                                                                          |
| 2.1 | 1.1                                    | 1.0                                         | 1.2                                                                            | 2.8                                                                          | 2.3                                                                                          | 4.4                                                                                                          |
|     |                                        | 2018                                        |                                                                                |                                                                              |                                                                                              |                                                                                                              |
| 0.2 | 0.5                                    | 0.1                                         | 4.0                                                                            | 0.3                                                                          | 0.3                                                                                          | 0.1                                                                                                          |
| 0.1 | 0.4                                    | 0.0                                         | 3.1                                                                            | 0.1                                                                          | 0.1                                                                                          | 0.1                                                                                                          |
| 0.1 | 0.5                                    | 0.1                                         | 4.2                                                                            | 0.2                                                                          | 0.2                                                                                          | 0.1                                                                                                          |
| 0.3 | 0.4                                    | 0.2                                         | 2.6                                                                            | 0.4                                                                          | 0.3                                                                                          | 0.3                                                                                                          |
| 0.2 | -0.1                                   | 0.1                                         | -1.3                                                                           | 0.9                                                                          | 0.3                                                                                          | 0.4                                                                                                          |
| 0.3 | 0.4                                    | 0.4                                         | 0.6                                                                            | 0.4                                                                          | 0.2                                                                                          | 0.7                                                                                                          |
|     |                                        |                                             |                                                                                |                                                                              |                                                                                              | 1.3                                                                                                          |
|     |                                        |                                             |                                                                                |                                                                              |                                                                                              | 0.3                                                                                                          |
|     |                                        |                                             |                                                                                |                                                                              |                                                                                              | 0.2                                                                                                          |
|     |                                        |                                             |                                                                                |                                                                              |                                                                                              | -0.1                                                                                                         |
|     |                                        |                                             |                                                                                |                                                                              |                                                                                              | 0.0                                                                                                          |
|     | 0.3<br>0.3<br>0.3<br>0.5<br>0.4<br>0.4 | 0.3 -0.3<br>0.3 -0.4<br>0.5 -0.1<br>0.4 0.6 | 0.3   -0.3   0.3     0.3   -0.4   0.4     0.5   -0.1   0.7     0.4   0.6   0.7 | 0.3 -0.3 0.3 -5.1   0.3 -0.4 0.4 -6.4   0.5 -0.1 0.7 -6.8   0.4 0.6 0.7 -1.1 | 0.3 -0.3 0.3 -5.1 0.1   0.3 -0.4 0.4 -6.4 0.2   0.5 -0.1 0.7 -6.8 0.4   0.4 0.6 0.7 -1.1 0.5 | 0.3 -0.3 0.3 -5.1 0.1 0.2   0.3 -0.4 0.4 -6.4 0.2 0.3   0.5 -0.1 0.7 -6.8 0.4 0.4   0.4 0.6 0.7 -1.1 0.5 0.5 |