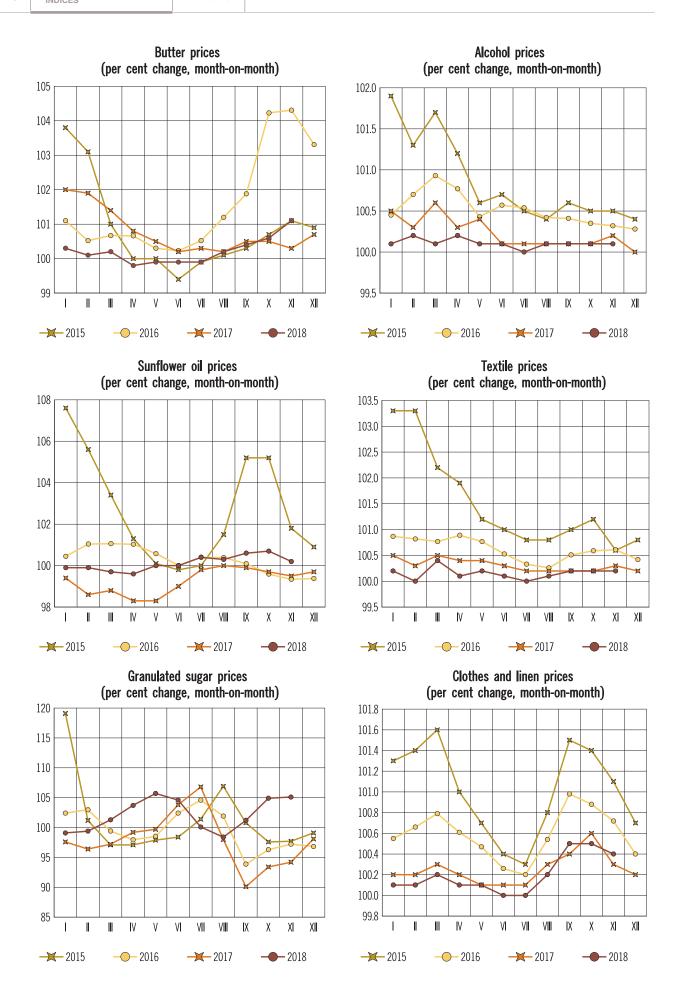

#### Meat and poultry prices (per cent change, month-on-month)

Bean and cereal prices (per cent change, month-on-month)

Fish and seafood prices (per cent change, month-on-month)

Pasta prices

Milk and dairy product prices (per cent change, month-on-month)