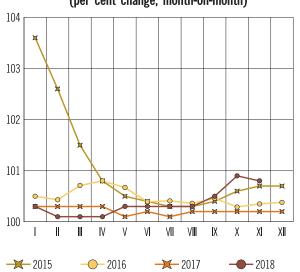

### Prices of consumer goods and services (per cent change on corresponding month of previous year)

Food prices excluding fruit and vegetables (per cent change, month-on-month)

Fruit and vegetable prices (per cent change, month-on-month)