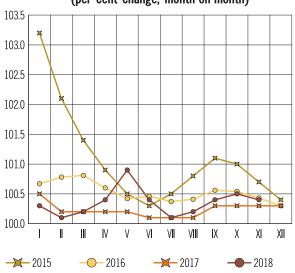

### Prices of consumer goods and services (per cent change on corresponding month of previous year)

Food prices excluding fruit and vegetables (per cent change, month-on-month)

Fruit and vegetable prices (per cent change, month-on-month)

Non-food goods prices (per cent change, month-on-month)

Services prices (per cent change, month-on-month)