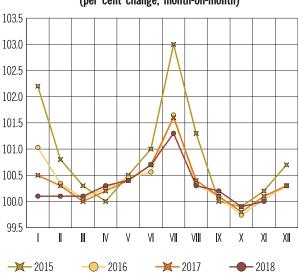

### Prices of consumer goods and services (per cent change on corresponding month of previous year)

Food prices excluding fruit and vegetables (per cent change, month-on-month)

Fruit and vegetable prices (per cent change, month-on-month)

Non-food goods prices (per cent change, month-on-month)

Services prices (per cent change, month-on-month)