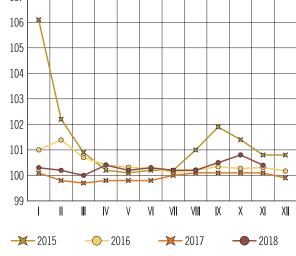

### Prices of consumer goods and services (per cent change on corresponding month of previous year)

Food prices excluding fruit and vegetables (per cent change, month-on-month)

Fruit and vegetable prices (per cent change, month-on-month)

Non-food goods prices (per cent change, month-on-month)

Services prices (per cent change, month-on-month)