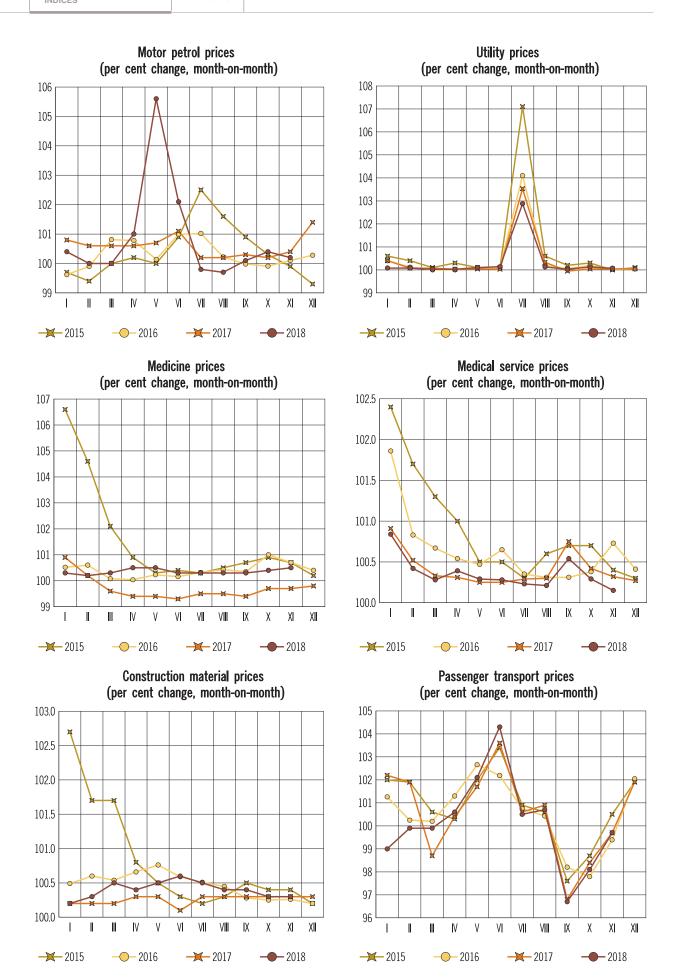

#### Meat and poultry prices (per cent change, month-on-month)

Bean and cereal prices (per cent change, month-on-month)

Fish and seafood prices (per cent change, month-on-month)

Pasta prices

Milk and dairy product prices (per cent change, month-on-month)