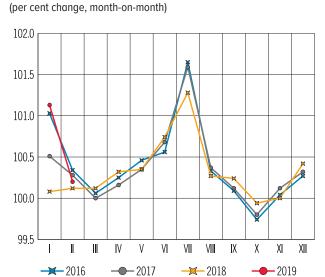

### CONSUMER PRICES BY GROUP OF GOODS AND SERVICES (per cent change month-on-month)

Table 1

| January   0.6   0.4   0.9   0.3   5.3   0.5                                                                                                                                                                                                                                                                                                                                                                                                                                                                                                                                                                                                                                                                                                                                                                                                                                                                                                                                                                                                                                                                                                                                                                                                                                                                                                                                                                                                                                                                                                                                                                                                                                                                                                                                                                                                                                                                                                                                                                                                                                                                                    | 0.4<br>0.2<br>0.2<br>0.1<br>0.1<br>0.0<br>0.1 | 0.5<br>0.3<br>0.0<br>0.2<br>0.4 |
|--------------------------------------------------------------------------------------------------------------------------------------------------------------------------------------------------------------------------------------------------------------------------------------------------------------------------------------------------------------------------------------------------------------------------------------------------------------------------------------------------------------------------------------------------------------------------------------------------------------------------------------------------------------------------------------------------------------------------------------------------------------------------------------------------------------------------------------------------------------------------------------------------------------------------------------------------------------------------------------------------------------------------------------------------------------------------------------------------------------------------------------------------------------------------------------------------------------------------------------------------------------------------------------------------------------------------------------------------------------------------------------------------------------------------------------------------------------------------------------------------------------------------------------------------------------------------------------------------------------------------------------------------------------------------------------------------------------------------------------------------------------------------------------------------------------------------------------------------------------------------------------------------------------------------------------------------------------------------------------------------------------------------------------------------------------------------------------------------------------------------------|-----------------------------------------------|---------------------------------|
| February         0.2         0.2         0.2         0.1         0.6         0.2           March         0.1         0.2         0.1         0.1         0.3         0.2           April         0.3         0.2         0.6         0.1         4.7         0.2           May         0.4         0.1         0.6         -0.1         5.8         0.2           June         0.6         0.1         1.0         0.1         8.3         0.1           July         0.1         0.1         -1.0         0.1         -8.3         0.1           August         -0.5         0.1         -1.8         0.0         -15.5         0.1           September         -0.1         0.3         -0.7         0.0         -6.9         0.3           October         0.2         0.1         0.4         0.1         2.7         0.3           November         0.2         0.2         0.2         0.0         2.2         0.3           December         0.4         0.2         0.6         0.2         4.7         0.3           Total for the year<br>(December)         2.5         2.1         1.1         1.0         4.0         0                                                                                                                                                                                                                                                                                                                                                                                                                                                                                                                                                                                                                                                                                                                                                                                                                                                                                                                                                                                           | 0.2<br>0.2<br>0.1<br>0.1<br>0.0<br>0.1        | 0.3<br>0.0<br>0.2               |
| March         0.1         0.2         0.1         0.1         0.3         0.2           April         0.3         0.2         0.6         0.1         4.7         0.2           May         0.4         0.1         0.6         -0.1         5.8         0.2           June         0.6         0.1         1.0         0.1         8.3         0.1           July         0.1         0.1         -1.0         0.1         -8.3         0.1           August         -0.5         0.1         -1.8         0.0         -15.5         0.1           September         -0.1         0.3         -0.7         0.0         -6.9         0.3           October         0.2         0.1         0.4         0.1         2.7         0.3           November         0.2         0.2         0.2         0.0         2.2         0.3           December         0.4         0.2         0.6         0.2         4.7         0.3           Total for the year         (December)         2.5         2.1         1.1         1.0         1.2         2.8           December)         0.3         0.2         0.5         0.1         4.0<                                                                                                                                                                                                                                                                                                                                                                                                                                                                                                                                                                                                                                                                                                                                                                                                                                                                                                                                                                                              | 0.2<br>0.1<br>0.1<br>0.0<br>0.1<br>0.1        | 0.0                             |
| April         0.3         0.2         0.6         0.1         4.7         0.2           May         0.4         0.1         0.6         -0.1         5.8         0.2           June         0.6         0.1         1.0         0.1         8.3         0.1           July         0.1         0.1         -1.0         0.1         -8.3         0.1           August         -0.5         0.1         -1.8         0.0         -15.5         0.1           September         -0.1         0.3         -0.7         0.0         -6.9         0.3           October         0.2         0.1         0.4         0.1         2.7         0.3           November         0.2         0.2         0.2         0.0         2.2         0.3           December         0.4         0.2         0.6         0.2         4.7         0.3           Total for the year<br>(December on<br>December)         2.5         2.1         1.1         1.0         1.2         2.8           December)         0.3         0.2         0.5         0.1         4.0         0.3           February         0.2         0.1         0.4         0.0         3.1 <td>0.1<br/>0.1<br/>0.0<br/>0.1<br/>0.1</td> <td>0.2</td>                                                                                                                                                                                                                                                                                                                                                                                                                                                                                                                                                                                                                                                                                                                                                                                                                                                                                                                        | 0.1<br>0.1<br>0.0<br>0.1<br>0.1               | 0.2                             |
| May         0.4         0.1         0.6         -0.1         5.8         0.2           June         0.6         0.1         1.0         0.1         8.3         0.1           July         0.1         0.1         -1.0         0.1         -8.3         0.1           August         -0.5         0.1         -1.8         0.0         -15.5         0.1           September         -0.1         0.3         -0.7         0.0         -6.9         0.3           October         0.2         0.1         0.4         0.1         2.7         0.3           November         0.2         0.2         0.2         0.0         2.2         0.3           December         0.4         0.2         0.6         0.2         4.7         0.3           Total for the year (December on December)         2.5         2.1         1.1         1.0         1.2         2.8           January         0.3         0.2         0.5         0.1         4.0         0.3           February         0.2         0.1         0.4         0.0         3.1         0.1           March         0.3         0.1         0.5         0.1         4.2                                                                                                                                                                                                                                                                                                                                                                                                                                                                                                                                                                                                                                                                                                                                                                                                                                                                                                                                                                                          | 0.1<br>0.0<br>0.1<br>0.1                      |                                 |
| June         0.6         0.1         1.0         0.1         8.3         0.1           July         0.1         0.1         -1.0         0.1         -8.3         0.1           August         -0.5         0.1         -1.8         0.0         -15.5         0.1           September         -0.1         0.3         -0.7         0.0         -6.9         0.3           October         0.2         0.1         0.4         0.1         2.7         0.3           November         0.2         0.2         0.2         0.0         2.2         0.3           December         0.4         0.2         0.6         0.2         4.7         0.3           Total for the year (December on December)         2.5         2.1         1.1         1.0         1.2         2.8           December)         2.5         2.1         1.1         1.0         1.2         2.8           December on December)         2.5         2.1         1.1         1.0         1.2         2.8           January         0.3         0.2         0.5         0.1         4.0         0.3           February         0.2         0.1         0.4         0.0                                                                                                                                                                                                                                                                                                                                                                                                                                                                                                                                                                                                                                                                                                                                                                                                                                                                                                                                                                                 | 0.0<br>0.1<br>0.1                             | 0.4                             |
| July         0.1         0.1         -1.0         0.1         -8.3         0.1           August         -0.5         0.1         -1.8         0.0         -15.5         0.1           September         -0.1         0.3         -0.7         0.0         -6.9         0.3           October         0.2         0.1         0.4         0.1         2.7         0.3           November         0.2         0.2         0.2         0.0         2.2         0.3           December         0.4         0.2         0.6         0.2         4.7         0.3           Total for the year (December on December)         2.5         2.1         1.1         1.0         1.2         2.8           January         0.3         0.2         0.5         0.1         4.0         0.3           February         0.2         0.1         0.4         0.0         3.1         0.1           March         0.3         0.1         0.5         0.1         4.2         0.2           April         0.4         0.3         0.4         0.2         2.6         0.4           May         0.4         0.2         -0.1         0.1         -1.3 <td>0.1<br/>0.1</td> <td></td>                                                                                                                                                                                                                                                                                                                                                                                                                                                                                                                                                                                                                                                                                                                                                                                                                                                                                                                                                         | 0.1<br>0.1                                    |                                 |
| August         -0.5         0.1         -1.8         0.0         -15.5         0.1           September         -0.1         0.3         -0.7         0.0         -6.9         0.3           October         0.2         0.1         0.4         0.1         2.7         0.3           November         0.2         0.2         0.2         0.0         2.2         0.3           December         0.4         0.2         0.6         0.2         4.7         0.3           Total for the year         (December on December)         2.5         2.1         1.1         1.0         1.2         2.8           January         0.3         0.2         0.5         0.1         4.0         0.3         0.1         0.2         0.5         0.1         4.0         0.3         0.1         0.2         0.2         0.2         0.2         0.2         0.2         0.2         0.2         0.2         0.2         0.2         0.3         0.1         0.0         0.3         0.1         0.1         0.1         0.1         0.1         0.1         0.2         0.2         0.2         0.2         0.2         0.2         0.2         0.2         0.2         0.2                                                                                                                                                                                                                                                                                                                                                                                                                                                                                                                                                                                                                                                                                                                                                                                                                                                                                                                                                        | 0.1                                           | 0.7                             |
| September         -0.1         0.3         -0.7         0.0         -6.9         0.3           October         0.2         0.1         0.4         0.1         2.7         0.3           November         0.2         0.2         0.2         0.0         2.2         0.3           December         0.4         0.2         0.6         0.2         4.7         0.3           Total for the year (December on December)         2.5         2.1         1.1         1.0         1.2         2.8           January         0.3         0.2         0.5         0.1         4.0         0.3           February         0.2         0.1         0.4         0.0         3.1         0.1           March         0.3         0.1         0.5         0.1         4.2         0.2           April         0.4         0.3         0.4         0.2         2.6         0.4           May         0.4         0.2         -0.1         0.1         -1.3         0.9           June         0.5         0.3         0.4         0.4         0.6         0.4           July         0.3         0.3         -0.3         0.3         -5.1                                                                                                                                                                                                                                                                                                                                                                                                                                                                                                                                                                                                                                                                                                                                                                                                                                                                                                                                                                                              |                                               | 1.6                             |
| October         0.2         0.1         0.4         0.1         2.7         0.3           November         0.2         0.2         0.2         0.0         2.2         0.3           December         0.4         0.2         0.6         0.2         4.7         0.3           Total for the year (December on December)         2.5         2.1         1.1         1.0         1.2         2.8           January (December)         0.3         0.2         0.5         0.1         4.0         0.3         0.3           February (December)         0.2         0.1         0.4         0.0         3.1         0.1         0.3         0.1         0.3         0.1         0.3         0.1         0.3         0.1         0.3         0.1         0.2         0.2         0.2         0.2         0.2         0.2         0.2         0.2         0.2         0.2         0.2         0.4         0.2         0.2         0.4         0.4         0.2         0.6         0.4         0.4         0.6         0.4         0.4         0.6         0.4         0.4         0.6         0.4         0.2         0.1         0.4         0.6         0.4         0.2         0.1         <                                                                                                                                                                                                                                                                                                                                                                                                                                                                                                                                                                                                                                                                                                                                                                                                                                                                                                                                 | 0.0                                           | 0.4                             |
| November         0.2         0.2         0.2         0.0         2.2         0.3           December Total for the year (December on December)         2.5         2.1         1.1         1.0         1.2         2.8           January         0.3         0.2         0.5         0.1         4.0         0.3           February         0.2         0.1         0.4         0.0         3.1         0.1           March         0.3         0.1         0.5         0.1         4.2         0.2           April         0.4         0.3         0.4         0.2         2.6         0.4           May         0.4         0.2         -0.1         0.1         -1.3         0.9           June         0.5         0.3         0.4         0.4         0.6         0.4           July         0.3         0.3         -0.3         0.3         -5.1         0.1           August         0.0         0.3         -0.4         0.4         -6.4         0.2                                                                                                                                                                                                                                                                                                                                                                                                                                                                                                                                                                                                                                                                                                                                                                                                                                                                                                                                                                                                                                                                                                                                                                  | 0.2                                           | 0.1                             |
| December   O.4                                                                                                                                                                                                                                                                                                                                                                                                                                                                                                                                                                                                                                                                                                                                                                                                                                                                                                                                                                                                                                                                                                                                                                                                                                                                                                                                                                                                                                                                                                                                                                                                                                                                                                                                                                                                                                                                                                                                                                                                                                                                                                                 | 0.3                                           | -0.2                            |
| Total for the year (December on December)         2.5         2.1         1.1         1.0         1.2         2.8           January         0.3         0.2         0.5         0.1         4.0         0.3           February         0.2         0.1         0.4         0.0         3.1         0.1           March         0.3         0.1         0.5         0.1         4.2         0.2           April         0.4         0.3         0.4         0.2         2.6         0.4           May         0.4         0.2         -0.1         0.1         -1.3         0.9           June         0.5         0.3         0.4         0.4         0.6         0.4           July         0.3         0.3         -0.3         0.3         -5.1         0.1           August         0.0         0.3         -0.4         0.4         -6.4         0.2                                                                                                                                                                                                                                                                                                                                                                                                                                                                                                                                                                                                                                                                                                                                                                                                                                                                                                                                                                                                                                                                                                                                                                                                                                                                      | 0.3                                           | 0.1                             |
| (December on December)  2.5 2.1 1.1 1.0 1.2 2.8    December on Dec | 0.2                                           | 0.3                             |
| January         0.3         0.2         0.5         0.1         4.0         0.3           February         0.2         0.1         0.4         0.0         3.1         0.1           March         0.3         0.1         0.5         0.1         4.2         0.2           April         0.4         0.3         0.4         0.2         2.6         0.4           May         0.4         0.2         -0.1         0.1         -1.3         0.9           June         0.5         0.3         0.4         0.4         0.6         0.4           July         0.3         0.3         -0.3         0.3         -5.1         0.1           August         0.0         0.3         -0.4         0.4         -6.4         0.2                                                                                                                                                                                                                                                                                                                                                                                                                                                                                                                                                                                                                                                                                                                                                                                                                                                                                                                                                                                                                                                                                                                                                                                                                                                                                                                                                                                                  | 2.3                                           | 4.4                             |
| February         0.2         0.1         0.4         0.0         3.1         0.1           March         0.3         0.1         0.5         0.1         4.2         0.2           April         0.4         0.3         0.4         0.2         2.6         0.4           May         0.4         0.2         -0.1         0.1         -1.3         0.9           June         0.5         0.3         0.4         0.4         0.6         0.4           July         0.3         0.3         -0.3         0.3         -5.1         0.1           August         0.0         0.3         -0.4         0.4         -6.4         0.2                                                                                                                                                                                                                                                                                                                                                                                                                                                                                                                                                                                                                                                                                                                                                                                                                                                                                                                                                                                                                                                                                                                                                                                                                                                                                                                                                                                                                                                                                            |                                               |                                 |
| February         0.2         0.1         0.4         0.0         3.1         0.1           March         0.3         0.1         0.5         0.1         4.2         0.2           April         0.4         0.3         0.4         0.2         2.6         0.4           May         0.4         0.2         -0.1         0.1         -1.3         0.9           June         0.5         0.3         0.4         0.4         0.6         0.4           July         0.3         0.3         -0.3         0.3         -5.1         0.1           August         0.0         0.3         -0.4         0.4         -6.4         0.2                                                                                                                                                                                                                                                                                                                                                                                                                                                                                                                                                                                                                                                                                                                                                                                                                                                                                                                                                                                                                                                                                                                                                                                                                                                                                                                                                                                                                                                                                            | 0.3                                           | 0.1                             |
| April     0.4     0.3     0.4     0.2     2.6     0.4       May     0.4     0.2     -0.1     0.1     -1.3     0.9       June     0.5     0.3     0.4     0.4     0.6     0.4       July     0.3     0.3     -0.3     0.3     -5.1     0.1       August     0.0     0.3     -0.4     0.4     -6.4     0.2                                                                                                                                                                                                                                                                                                                                                                                                                                                                                                                                                                                                                                                                                                                                                                                                                                                                                                                                                                                                                                                                                                                                                                                                                                                                                                                                                                                                                                                                                                                                                                                                                                                                                                                                                                                                                       | 0.1                                           | 0.1                             |
| May 0.4 0.2 -0.1 0.1 -1.3 0.9  June 0.5 0.3 0.4 0.4 0.6 0.4  July 0.3 0.3 -0.3 0.3 -5.1 0.1  August 0.0 0.3 -0.4 0.4 0.6 0.2                                                                                                                                                                                                                                                                                                                                                                                                                                                                                                                                                                                                                                                                                                                                                                                                                                                                                                                                                                                                                                                                                                                                                                                                                                                                                                                                                                                                                                                                                                                                                                                                                                                                                                                                                                                                                                                                                                                                                                                                   | 0.2                                           | 0.1                             |
| May     0.4     0.2     -0.1     0.1     -1.3     0.9       June     0.5     0.3     0.4     0.4     0.6     0.4       July     0.3     0.3     -0.3     0.3     -5.1     0.1       August     0.0     0.3     -0.4     0.4     -6.4     0.2                                                                                                                                                                                                                                                                                                                                                                                                                                                                                                                                                                                                                                                                                                                                                                                                                                                                                                                                                                                                                                                                                                                                                                                                                                                                                                                                                                                                                                                                                                                                                                                                                                                                                                                                                                                                                                                                                   | 0.3                                           | 0.3                             |
| July     0.3     0.3     -0.3     0.3     -5.1     0.1       August     0.0     0.3     -0.4     0.4     -6.4     0.2                                                                                                                                                                                                                                                                                                                                                                                                                                                                                                                                                                                                                                                                                                                                                                                                                                                                                                                                                                                                                                                                                                                                                                                                                                                                                                                                                                                                                                                                                                                                                                                                                                                                                                                                                                                                                                                                                                                                                                                                          | 0.3                                           | 0.4                             |
| July     0.3     0.3     -0.3     0.3     -5.1     0.1       August     0.0     0.3     -0.4     0.4     -6.4     0.2                                                                                                                                                                                                                                                                                                                                                                                                                                                                                                                                                                                                                                                                                                                                                                                                                                                                                                                                                                                                                                                                                                                                                                                                                                                                                                                                                                                                                                                                                                                                                                                                                                                                                                                                                                                                                                                                                                                                                                                                          | 0.2                                           | 0.7                             |
|                                                                                                                                                                                                                                                                                                                                                                                                                                                                                                                                                                                                                                                                                                                                                                                                                                                                                                                                                                                                                                                                                                                                                                                                                                                                                                                                                                                                                                                                                                                                                                                                                                                                                                                                                                                                                                                                                                                                                                                                                                                                                                                                | 0.2                                           | 1.3                             |
|                                                                                                                                                                                                                                                                                                                                                                                                                                                                                                                                                                                                                                                                                                                                                                                                                                                                                                                                                                                                                                                                                                                                                                                                                                                                                                                                                                                                                                                                                                                                                                                                                                                                                                                                                                                                                                                                                                                                                                                                                                                                                                                                | 0.3                                           | 0.3                             |
|                                                                                                                                                                                                                                                                                                                                                                                                                                                                                                                                                                                                                                                                                                                                                                                                                                                                                                                                                                                                                                                                                                                                                                                                                                                                                                                                                                                                                                                                                                                                                                                                                                                                                                                                                                                                                                                                                                                                                                                                                                                                                                                                | 0.4                                           | 0.2                             |
| October 0.4 0.4 0.6 0.7 -1.1 0.5                                                                                                                                                                                                                                                                                                                                                                                                                                                                                                                                                                                                                                                                                                                                                                                                                                                                                                                                                                                                                                                                                                                                                                                                                                                                                                                                                                                                                                                                                                                                                                                                                                                                                                                                                                                                                                                                                                                                                                                                                                                                                               | 0.5                                           | -0.1                            |
| November 0.5 0.4 1.0 0.7 3.4 0.4                                                                                                                                                                                                                                                                                                                                                                                                                                                                                                                                                                                                                                                                                                                                                                                                                                                                                                                                                                                                                                                                                                                                                                                                                                                                                                                                                                                                                                                                                                                                                                                                                                                                                                                                                                                                                                                                                                                                                                                                                                                                                               | 0.4                                           | 0.0                             |
| December 0.8 0.5 1.7 0.9 8.9 0.2                                                                                                                                                                                                                                                                                                                                                                                                                                                                                                                                                                                                                                                                                                                                                                                                                                                                                                                                                                                                                                                                                                                                                                                                                                                                                                                                                                                                                                                                                                                                                                                                                                                                                                                                                                                                                                                                                                                                                                                                                                                                                               | 0.3                                           | 0.4                             |
| Total for the year         4.3         3.7         4.7         4.6         4.9         4.1                                                                                                                                                                                                                                                                                                                                                                                                                                                                                                                                                                                                                                                                                                                                                                                                                                                                                                                                                                                                                                                                                                                                                                                                                                                                                                                                                                                                                                                                                                                                                                                                                                                                                                                                                                                                                                                                                                                                                                                                                                     | 3.4                                           | 3.9                             |
| December) 2019                                                                                                                                                                                                                                                                                                                                                                                                                                                                                                                                                                                                                                                                                                                                                                                                                                                                                                                                                                                                                                                                                                                                                                                                                                                                                                                                                                                                                                                                                                                                                                                                                                                                                                                                                                                                                                                                                                                                                                                                                                                                                                                 | I                                             |                                 |
| January 1.0 0.6 1.3 0.7 6.3 0.6                                                                                                                                                                                                                                                                                                                                                                                                                                                                                                                                                                                                                                                                                                                                                                                                                                                                                                                                                                                                                                                                                                                                                                                                                                                                                                                                                                                                                                                                                                                                                                                                                                                                                                                                                                                                                                                                                                                                                                                                                                                                                                |                                               | 1.1                             |
| February 0.4 0.4 0.8 0.3 4.9 0.3                                                                                                                                                                                                                                                                                                                                                                                                                                                                                                                                                                                                                                                                                                                                                                                                                                                                                                                                                                                                                                                                                                                                                                                                                                                                                                                                                                                                                                                                                                                                                                                                                                                                                                                                                                                                                                                                                                                                                                                                                                                                                               | 0.6                                           | 0.2                             |

### CONSUMER PRICES BY GROUP OF GOODS AND SERVICES (per cent change year-to-date)

|           | Inflation | Core<br>inflation | Food | Food <sup>1</sup> | Fruit and vegetables | Non-food<br>goods | Non-food<br>goods excluding<br>petrol | Services |
|-----------|-----------|-------------------|------|-------------------|----------------------|-------------------|---------------------------------------|----------|
|           |           |                   |      | 2017              |                      |                   |                                       |          |
| January   | 0.6       | 0.4               | 0.9  | 0.3               | 5.3                  | 0.5               | 0.4                                   | 0.5      |
| February  | 0.8       | 0.5               | 1.1  | 0.5               | 6.0                  | 0.7               | 0.6                                   | 0.8      |
| March     | 1.0       | 0.7               | 1.2  | 0.6               | 6.3                  | 0.9               | 0.8                                   | 0.8      |
| April     | 1.3       | 0.8               | 1.8  | 0.7               | 11.3                 | 1.1               | 0.9                                   | 1.0      |
| May       | 1.7       | 1.0               | 2.4  | 0.7               | 17.8                 | 1.2               | 1.0                                   | 1.3      |
| June      | 2.3       | 1.1               | 3.4  | 0.7               | 27.6                 | 1.3               | 1.0                                   | 2.0      |
| July      | 2.4       | 1.2               | 2.4  | 0.8               | 17.0                 | 1.4               | 1.1                                   | 3.6      |
| August    | 1.8       | 1.3               | 0.6  | 0.8               | -1.0                 | 1.5               | 1.2                                   | 4.0      |
| September | 1.7       | 1.6               | -0.1 | 0.7               | -7.9                 | 1.8               | 1.4                                   | 4.1      |
| October   | 1.9       | 1.8               | 0.3  | 0.9               | -5.3                 | 2.1               | 1.8                                   | 3.9      |
| November  | 2.1       | 1.9               | 0.5  | 0.9               | -3.3                 | 2.4               | 2.1                                   | 4.0      |
| December  | 2.5       | 2.1               | 1.1  | 1.0               | 1.2                  | 2.8               | 2.3                                   | 4.4      |
|           |           |                   |      | 2018              |                      |                   |                                       |          |
| January   | 0.3       | 0.2               | 0.5  | 0.1               | 4.0                  | 0.3               | 0.3                                   | 0.1      |
| February  | 0.5       | 0.3               | 0.9  | 0.1               | 7.2                  | 0.4               | 0.4                                   | 0.2      |
| March     | 0.8       | 0.4               | 1.4  | 0.2               | 11.8                 | 0.6               | 0.6                                   | 0.3      |
| April     | 1.2       | 0.7               | 1.8  | 0.3               | 14.6                 | 1.0               | 0.9                                   | 0.6      |
| May       | 1.6       | 0.9               | 1.8  | 0.4               | 13.1                 | 1.9               | 1.2                                   | 1.0      |
| June      | 2.1       | 1.2               | 2.2  | 0.8               | 13.7                 | 2.3               | 1.4                                   | 1.7      |
| July      | 2.4       | 1.5               | 1.8  | 1.1               | 7.9                  | 2.4               | 1.5                                   | 3.0      |
| August    | 2.4       | 1.9               | 1.4  | 1.5               | 1.0                  | 2.6               | 1.8                                   | 3.3      |
| September | 2.5       | 2.3               | 1.3  | 2.2               | -5.8                 | 3.0               | 2.2                                   | 3.6      |
| October   | 2.9       | 2.8               | 1.9  | 2.9               | -6.9                 | 3.5               | 2.7                                   | 3.5      |
| November  | 3.4       | 3.2               | 2.9  | 3.7               | -3.7                 | 3.9               | 3.1                                   | 3.5      |
| December  | 4.3       | 3.7               | 4.7  | 4.6               | 4.9                  | 4.1               | 3.4                                   | 3.9      |
|           |           |                   |      | 2019              |                      |                   |                                       |          |
| January   | 1.0       | 0.6               | 1.3  | 0.7               | 6.3                  | 0.6               | 0.6                                   | 1.1      |
| February  | 1.5       | 1.0               | 2.1  | 0.9               | 11.5                 | 0.9               | 0.9                                   | 1.3      |