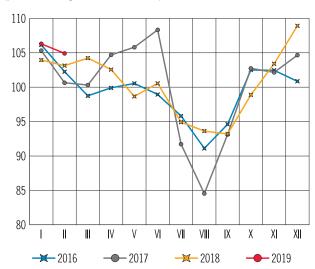

### CONSUMER PRICES BY GROUP OF GOODS AND SERVICES (per cent change month-on-month)

Table 1

| January   0.6   0.4   0.9   0.3   5.3   0.5                                                                                                                                                                                                                                                                                                                                                                                                                                                                                                                                                                                                                                                                                                                                                                                                                                                                                                                                                                                                                                                                                                                                                                                                                                                                                                                                                                                                                                                                                                                                                                                                                                                                                                                                                                                                                                                                                                                                                                                                                                                                                    | 0.4<br>0.2<br>0.2<br>0.1<br>0.1<br>0.0<br>0.1 | 0.5<br>0.3<br>0.0<br>0.2<br>0.4 |
|--------------------------------------------------------------------------------------------------------------------------------------------------------------------------------------------------------------------------------------------------------------------------------------------------------------------------------------------------------------------------------------------------------------------------------------------------------------------------------------------------------------------------------------------------------------------------------------------------------------------------------------------------------------------------------------------------------------------------------------------------------------------------------------------------------------------------------------------------------------------------------------------------------------------------------------------------------------------------------------------------------------------------------------------------------------------------------------------------------------------------------------------------------------------------------------------------------------------------------------------------------------------------------------------------------------------------------------------------------------------------------------------------------------------------------------------------------------------------------------------------------------------------------------------------------------------------------------------------------------------------------------------------------------------------------------------------------------------------------------------------------------------------------------------------------------------------------------------------------------------------------------------------------------------------------------------------------------------------------------------------------------------------------------------------------------------------------------------------------------------------------|-----------------------------------------------|---------------------------------|
| February         0.2         0.2         0.2         0.1         0.6         0.2           March         0.1         0.2         0.1         0.1         0.3         0.2           April         0.3         0.2         0.6         0.1         4.7         0.2           May         0.4         0.1         0.6         -0.1         5.8         0.2           June         0.6         0.1         1.0         0.1         8.3         0.1           July         0.1         0.1         -1.0         0.1         -8.3         0.1           August         -0.5         0.1         -1.8         0.0         -15.5         0.1           September         -0.1         0.3         -0.7         0.0         -6.9         0.3           October         0.2         0.1         0.4         0.1         2.7         0.3           November         0.2         0.2         0.2         0.0         2.2         0.3           December         0.4         0.2         0.6         0.2         4.7         0.3           Total for the year<br>(December)         2.5         2.1         1.1         1.0         4.0         0                                                                                                                                                                                                                                                                                                                                                                                                                                                                                                                                                                                                                                                                                                                                                                                                                                                                                                                                                                                           | 0.2<br>0.2<br>0.1<br>0.1<br>0.0<br>0.1        | 0.3<br>0.0<br>0.2               |
| March         0.1         0.2         0.1         0.1         0.3         0.2           April         0.3         0.2         0.6         0.1         4.7         0.2           May         0.4         0.1         0.6         -0.1         5.8         0.2           June         0.6         0.1         1.0         0.1         8.3         0.1           July         0.1         0.1         -1.0         0.1         -8.3         0.1           August         -0.5         0.1         -1.8         0.0         -15.5         0.1           September         -0.1         0.3         -0.7         0.0         -6.9         0.3           October         0.2         0.1         0.4         0.1         2.7         0.3           November         0.2         0.2         0.2         0.0         2.2         0.3           December         0.4         0.2         0.6         0.2         4.7         0.3           Total for the year         (December)         2.5         2.1         1.1         1.0         1.2         2.8           December)         0.3         0.2         0.5         0.1         4.0<                                                                                                                                                                                                                                                                                                                                                                                                                                                                                                                                                                                                                                                                                                                                                                                                                                                                                                                                                                                              | 0.2<br>0.1<br>0.1<br>0.0<br>0.1<br>0.1        | 0.0                             |
| April         0.3         0.2         0.6         0.1         4.7         0.2           May         0.4         0.1         0.6         -0.1         5.8         0.2           June         0.6         0.1         1.0         0.1         8.3         0.1           July         0.1         0.1         -1.0         0.1         -8.3         0.1           August         -0.5         0.1         -1.8         0.0         -15.5         0.1           September         -0.1         0.3         -0.7         0.0         -6.9         0.3           October         0.2         0.1         0.4         0.1         2.7         0.3           November         0.2         0.2         0.2         0.0         2.2         0.3           December         0.4         0.2         0.6         0.2         4.7         0.3           Total for the year<br>(December on<br>December)         2.5         2.1         1.1         1.0         1.2         2.8           December)         0.3         0.2         0.5         0.1         4.0         0.3           February         0.2         0.1         0.4         0.0         3.1 <td>0.1<br/>0.1<br/>0.0<br/>0.1<br/>0.1</td> <td>0.2</td>                                                                                                                                                                                                                                                                                                                                                                                                                                                                                                                                                                                                                                                                                                                                                                                                                                                                                                                        | 0.1<br>0.1<br>0.0<br>0.1<br>0.1               | 0.2                             |
| May         0.4         0.1         0.6         -0.1         5.8         0.2           June         0.6         0.1         1.0         0.1         8.3         0.1           July         0.1         0.1         -1.0         0.1         -8.3         0.1           August         -0.5         0.1         -1.8         0.0         -15.5         0.1           September         -0.1         0.3         -0.7         0.0         -6.9         0.3           October         0.2         0.1         0.4         0.1         2.7         0.3           November         0.2         0.2         0.2         0.0         2.2         0.3           December         0.4         0.2         0.6         0.2         4.7         0.3           Total for the year (December on December)         2.5         2.1         1.1         1.0         1.2         2.8           January         0.3         0.2         0.5         0.1         4.0         0.3           February         0.2         0.1         0.4         0.0         3.1         0.1           March         0.3         0.1         0.5         0.1         4.2                                                                                                                                                                                                                                                                                                                                                                                                                                                                                                                                                                                                                                                                                                                                                                                                                                                                                                                                                                                          | 0.1<br>0.0<br>0.1<br>0.1                      |                                 |
| June         0.6         0.1         1.0         0.1         8.3         0.1           July         0.1         0.1         -1.0         0.1         -8.3         0.1           August         -0.5         0.1         -1.8         0.0         -15.5         0.1           September         -0.1         0.3         -0.7         0.0         -6.9         0.3           October         0.2         0.1         0.4         0.1         2.7         0.3           November         0.2         0.2         0.2         0.0         2.2         0.3           December         0.4         0.2         0.6         0.2         4.7         0.3           Total for the year (December on December)         2.5         2.1         1.1         1.0         1.2         2.8           December)         2.5         2.1         1.1         1.0         1.2         2.8           December on December)         2.5         2.1         1.1         1.0         1.2         2.8           January         0.3         0.2         0.5         0.1         4.0         0.3           February         0.2         0.1         0.4         0.0                                                                                                                                                                                                                                                                                                                                                                                                                                                                                                                                                                                                                                                                                                                                                                                                                                                                                                                                                                                 | 0.0<br>0.1<br>0.1                             | 0.4                             |
| July         0.1         0.1         -1.0         0.1         -8.3         0.1           August         -0.5         0.1         -1.8         0.0         -15.5         0.1           September         -0.1         0.3         -0.7         0.0         -6.9         0.3           October         0.2         0.1         0.4         0.1         2.7         0.3           November         0.2         0.2         0.2         0.0         2.2         0.3           December         0.4         0.2         0.6         0.2         4.7         0.3           Total for the year (December on December)         2.5         2.1         1.1         1.0         1.2         2.8           January         0.3         0.2         0.5         0.1         4.0         0.3           February         0.2         0.1         0.4         0.0         3.1         0.1           March         0.3         0.1         0.5         0.1         4.2         0.2           April         0.4         0.3         0.4         0.2         2.6         0.4           May         0.4         0.2         -0.1         0.1         -1.3 <td>0.1<br/>0.1</td> <td></td>                                                                                                                                                                                                                                                                                                                                                                                                                                                                                                                                                                                                                                                                                                                                                                                                                                                                                                                                                         | 0.1<br>0.1                                    |                                 |
| August         -0.5         0.1         -1.8         0.0         -15.5         0.1           September         -0.1         0.3         -0.7         0.0         -6.9         0.3           October         0.2         0.1         0.4         0.1         2.7         0.3           November         0.2         0.2         0.2         0.0         2.2         0.3           December         0.4         0.2         0.6         0.2         4.7         0.3           Total for the year         (December on December)         2.5         2.1         1.1         1.0         1.2         2.8           January         0.3         0.2         0.5         0.1         4.0         0.3         0.1         0.2         0.5         0.1         4.0         0.3         0.1         0.2         0.2         0.2         0.2         0.2         0.2         0.2         0.2         0.2         0.2         0.2         0.3         0.1         0.0         0.3         0.1         0.1         0.1         0.1         0.1         0.1         0.2         0.2         0.2         0.2         0.2         0.2         0.2         0.2         0.2         0.2                                                                                                                                                                                                                                                                                                                                                                                                                                                                                                                                                                                                                                                                                                                                                                                                                                                                                                                                                        | 0.1                                           | 0.7                             |
| September         -0.1         0.3         -0.7         0.0         -6.9         0.3           October         0.2         0.1         0.4         0.1         2.7         0.3           November         0.2         0.2         0.2         0.0         2.2         0.3           December         0.4         0.2         0.6         0.2         4.7         0.3           Total for the year (December on December)         2.5         2.1         1.1         1.0         1.2         2.8           January         0.3         0.2         0.5         0.1         4.0         0.3           February         0.2         0.1         0.4         0.0         3.1         0.1           March         0.3         0.1         0.5         0.1         4.2         0.2           April         0.4         0.3         0.4         0.2         2.6         0.4           May         0.4         0.2         -0.1         0.1         -1.3         0.9           June         0.5         0.3         0.4         0.4         0.6         0.4           July         0.3         0.3         -0.3         0.3         -5.1                                                                                                                                                                                                                                                                                                                                                                                                                                                                                                                                                                                                                                                                                                                                                                                                                                                                                                                                                                                              |                                               | 1.6                             |
| October         0.2         0.1         0.4         0.1         2.7         0.3           November         0.2         0.2         0.2         0.0         2.2         0.3           December         0.4         0.2         0.6         0.2         4.7         0.3           Total for the year (December on December)         2.5         2.1         1.1         1.0         1.2         2.8           January (December)         0.3         0.2         0.5         0.1         4.0         0.3         0.3           February (December)         0.2         0.1         0.4         0.0         3.1         0.1         0.3         0.1         0.3         0.1         0.3         0.1         0.3         0.1         0.3         0.1         0.2         0.2         0.2         0.2         0.2         0.2         0.2         0.2         0.2         0.2         0.2         0.4         0.2         0.2         0.4         0.4         0.2         0.6         0.4         0.4         0.6         0.4         0.4         0.6         0.4         0.4         0.6         0.4         0.2         0.1         0.4         0.6         0.4         0.2         0.1         <                                                                                                                                                                                                                                                                                                                                                                                                                                                                                                                                                                                                                                                                                                                                                                                                                                                                                                                                 | 0.0                                           | 0.4                             |
| November         0.2         0.2         0.2         0.0         2.2         0.3           December Total for the year (December on December)         2.5         2.1         1.1         1.0         1.2         2.8           January         0.3         0.2         0.5         0.1         4.0         0.3           February         0.2         0.1         0.4         0.0         3.1         0.1           March         0.3         0.1         0.5         0.1         4.2         0.2           April         0.4         0.3         0.4         0.2         2.6         0.4           May         0.4         0.2         -0.1         0.1         -1.3         0.9           June         0.5         0.3         0.4         0.4         0.6         0.4           July         0.3         0.3         -0.3         0.3         -5.1         0.1           August         0.0         0.3         -0.4         0.4         -6.4         0.2                                                                                                                                                                                                                                                                                                                                                                                                                                                                                                                                                                                                                                                                                                                                                                                                                                                                                                                                                                                                                                                                                                                                                                  | 0.2                                           | 0.1                             |
| December   O.4                                                                                                                                                                                                                                                                                                                                                                                                                                                                                                                                                                                                                                                                                                                                                                                                                                                                                                                                                                                                                                                                                                                                                                                                                                                                                                                                                                                                                                                                                                                                                                                                                                                                                                                                                                                                                                                                                                                                                                                                                                                                                                                 | 0.3                                           | -0.2                            |
| Total for the year (December on December)         2.5         2.1         1.1         1.0         1.2         2.8           January         0.3         0.2         0.5         0.1         4.0         0.3           February         0.2         0.1         0.4         0.0         3.1         0.1           March         0.3         0.1         0.5         0.1         4.2         0.2           April         0.4         0.3         0.4         0.2         2.6         0.4           May         0.4         0.2         -0.1         0.1         -1.3         0.9           June         0.5         0.3         0.4         0.4         0.6         0.4           July         0.3         0.3         -0.3         0.3         -5.1         0.1           August         0.0         0.3         -0.4         0.4         -6.4         0.2                                                                                                                                                                                                                                                                                                                                                                                                                                                                                                                                                                                                                                                                                                                                                                                                                                                                                                                                                                                                                                                                                                                                                                                                                                                                      | 0.3                                           | 0.1                             |
| (December on December)  2.5 2.1 1.1 1.0 1.2 2.8    December on Dec | 0.2                                           | 0.3                             |
| January         0.3         0.2         0.5         0.1         4.0         0.3           February         0.2         0.1         0.4         0.0         3.1         0.1           March         0.3         0.1         0.5         0.1         4.2         0.2           April         0.4         0.3         0.4         0.2         2.6         0.4           May         0.4         0.2         -0.1         0.1         -1.3         0.9           June         0.5         0.3         0.4         0.4         0.6         0.4           July         0.3         0.3         -0.3         0.3         -5.1         0.1           August         0.0         0.3         -0.4         0.4         -6.4         0.2                                                                                                                                                                                                                                                                                                                                                                                                                                                                                                                                                                                                                                                                                                                                                                                                                                                                                                                                                                                                                                                                                                                                                                                                                                                                                                                                                                                                  | 2.3                                           | 4.4                             |
| February         0.2         0.1         0.4         0.0         3.1         0.1           March         0.3         0.1         0.5         0.1         4.2         0.2           April         0.4         0.3         0.4         0.2         2.6         0.4           May         0.4         0.2         -0.1         0.1         -1.3         0.9           June         0.5         0.3         0.4         0.4         0.6         0.4           July         0.3         0.3         -0.3         0.3         -5.1         0.1           August         0.0         0.3         -0.4         0.4         -6.4         0.2                                                                                                                                                                                                                                                                                                                                                                                                                                                                                                                                                                                                                                                                                                                                                                                                                                                                                                                                                                                                                                                                                                                                                                                                                                                                                                                                                                                                                                                                                            |                                               |                                 |
| February         0.2         0.1         0.4         0.0         3.1         0.1           March         0.3         0.1         0.5         0.1         4.2         0.2           April         0.4         0.3         0.4         0.2         2.6         0.4           May         0.4         0.2         -0.1         0.1         -1.3         0.9           June         0.5         0.3         0.4         0.4         0.6         0.4           July         0.3         0.3         -0.3         0.3         -5.1         0.1           August         0.0         0.3         -0.4         0.4         -6.4         0.2                                                                                                                                                                                                                                                                                                                                                                                                                                                                                                                                                                                                                                                                                                                                                                                                                                                                                                                                                                                                                                                                                                                                                                                                                                                                                                                                                                                                                                                                                            | 0.3                                           | 0.1                             |
| April     0.4     0.3     0.4     0.2     2.6     0.4       May     0.4     0.2     -0.1     0.1     -1.3     0.9       June     0.5     0.3     0.4     0.4     0.6     0.4       July     0.3     0.3     -0.3     0.3     -5.1     0.1       August     0.0     0.3     -0.4     0.4     -6.4     0.2                                                                                                                                                                                                                                                                                                                                                                                                                                                                                                                                                                                                                                                                                                                                                                                                                                                                                                                                                                                                                                                                                                                                                                                                                                                                                                                                                                                                                                                                                                                                                                                                                                                                                                                                                                                                                       | 0.1                                           | 0.1                             |
| May 0.4 0.2 -0.1 0.1 -1.3 0.9  June 0.5 0.3 0.4 0.4 0.6 0.4  July 0.3 0.3 -0.3 0.3 -5.1 0.1  August 0.0 0.3 -0.4 0.4 0.6 0.2                                                                                                                                                                                                                                                                                                                                                                                                                                                                                                                                                                                                                                                                                                                                                                                                                                                                                                                                                                                                                                                                                                                                                                                                                                                                                                                                                                                                                                                                                                                                                                                                                                                                                                                                                                                                                                                                                                                                                                                                   | 0.2                                           | 0.1                             |
| May     0.4     0.2     -0.1     0.1     -1.3     0.9       June     0.5     0.3     0.4     0.4     0.6     0.4       July     0.3     0.3     -0.3     0.3     -5.1     0.1       August     0.0     0.3     -0.4     0.4     -6.4     0.2                                                                                                                                                                                                                                                                                                                                                                                                                                                                                                                                                                                                                                                                                                                                                                                                                                                                                                                                                                                                                                                                                                                                                                                                                                                                                                                                                                                                                                                                                                                                                                                                                                                                                                                                                                                                                                                                                   | 0.3                                           | 0.3                             |
| July     0.3     0.3     -0.3     0.3     -5.1     0.1       August     0.0     0.3     -0.4     0.4     -6.4     0.2                                                                                                                                                                                                                                                                                                                                                                                                                                                                                                                                                                                                                                                                                                                                                                                                                                                                                                                                                                                                                                                                                                                                                                                                                                                                                                                                                                                                                                                                                                                                                                                                                                                                                                                                                                                                                                                                                                                                                                                                          | 0.3                                           | 0.4                             |
| July     0.3     0.3     -0.3     0.3     -5.1     0.1       August     0.0     0.3     -0.4     0.4     -6.4     0.2                                                                                                                                                                                                                                                                                                                                                                                                                                                                                                                                                                                                                                                                                                                                                                                                                                                                                                                                                                                                                                                                                                                                                                                                                                                                                                                                                                                                                                                                                                                                                                                                                                                                                                                                                                                                                                                                                                                                                                                                          | 0.2                                           | 0.7                             |
|                                                                                                                                                                                                                                                                                                                                                                                                                                                                                                                                                                                                                                                                                                                                                                                                                                                                                                                                                                                                                                                                                                                                                                                                                                                                                                                                                                                                                                                                                                                                                                                                                                                                                                                                                                                                                                                                                                                                                                                                                                                                                                                                | 0.2                                           | 1.3                             |
|                                                                                                                                                                                                                                                                                                                                                                                                                                                                                                                                                                                                                                                                                                                                                                                                                                                                                                                                                                                                                                                                                                                                                                                                                                                                                                                                                                                                                                                                                                                                                                                                                                                                                                                                                                                                                                                                                                                                                                                                                                                                                                                                | 0.3                                           | 0.3                             |
|                                                                                                                                                                                                                                                                                                                                                                                                                                                                                                                                                                                                                                                                                                                                                                                                                                                                                                                                                                                                                                                                                                                                                                                                                                                                                                                                                                                                                                                                                                                                                                                                                                                                                                                                                                                                                                                                                                                                                                                                                                                                                                                                | 0.4                                           | 0.2                             |
| October 0.4 0.4 0.6 0.7 -1.1 0.5                                                                                                                                                                                                                                                                                                                                                                                                                                                                                                                                                                                                                                                                                                                                                                                                                                                                                                                                                                                                                                                                                                                                                                                                                                                                                                                                                                                                                                                                                                                                                                                                                                                                                                                                                                                                                                                                                                                                                                                                                                                                                               | 0.5                                           | -0.1                            |
| November 0.5 0.4 1.0 0.7 3.4 0.4                                                                                                                                                                                                                                                                                                                                                                                                                                                                                                                                                                                                                                                                                                                                                                                                                                                                                                                                                                                                                                                                                                                                                                                                                                                                                                                                                                                                                                                                                                                                                                                                                                                                                                                                                                                                                                                                                                                                                                                                                                                                                               | 0.4                                           | 0.0                             |
| December 0.8 0.5 1.7 0.9 8.9 0.2                                                                                                                                                                                                                                                                                                                                                                                                                                                                                                                                                                                                                                                                                                                                                                                                                                                                                                                                                                                                                                                                                                                                                                                                                                                                                                                                                                                                                                                                                                                                                                                                                                                                                                                                                                                                                                                                                                                                                                                                                                                                                               | 0.3                                           | 0.4                             |
| Total for the year         4.3         3.7         4.7         4.6         4.9         4.1                                                                                                                                                                                                                                                                                                                                                                                                                                                                                                                                                                                                                                                                                                                                                                                                                                                                                                                                                                                                                                                                                                                                                                                                                                                                                                                                                                                                                                                                                                                                                                                                                                                                                                                                                                                                                                                                                                                                                                                                                                     | 3.4                                           | 3.9                             |
| December) 2019                                                                                                                                                                                                                                                                                                                                                                                                                                                                                                                                                                                                                                                                                                                                                                                                                                                                                                                                                                                                                                                                                                                                                                                                                                                                                                                                                                                                                                                                                                                                                                                                                                                                                                                                                                                                                                                                                                                                                                                                                                                                                                                 | I                                             |                                 |
| January 1.0 0.6 1.3 0.7 6.3 0.6                                                                                                                                                                                                                                                                                                                                                                                                                                                                                                                                                                                                                                                                                                                                                                                                                                                                                                                                                                                                                                                                                                                                                                                                                                                                                                                                                                                                                                                                                                                                                                                                                                                                                                                                                                                                                                                                                                                                                                                                                                                                                                |                                               | 1.1                             |
| February 0.4 0.4 0.8 0.3 4.9 0.3                                                                                                                                                                                                                                                                                                                                                                                                                                                                                                                                                                                                                                                                                                                                                                                                                                                                                                                                                                                                                                                                                                                                                                                                                                                                                                                                                                                                                                                                                                                                                                                                                                                                                                                                                                                                                                                                                                                                                                                                                                                                                               | 0.6                                           | 0.2                             |

### CONSUMER PRICES BY GROUP OF GOODS AND SERVICES (per cent change year-to-date)

|           | Inflation | Core<br>inflation | Food | Food <sup>1</sup> | Fruit and vegetables | Non-food<br>goods | Non-food<br>goods excluding<br>petrol | Services |
|-----------|-----------|-------------------|------|-------------------|----------------------|-------------------|---------------------------------------|----------|
|           |           |                   |      | 2017              |                      |                   |                                       |          |
| January   | 0.6       | 0.4               | 0.9  | 0.3               | 5.3                  | 0.5               | 0.4                                   | 0.5      |
| February  | 0.8       | 0.5               | 1.1  | 0.5               | 6.0                  | 0.7               | 0.6                                   | 0.8      |
| March     | 1.0       | 0.7               | 1.2  | 0.6               | 6.3                  | 0.9               | 0.8                                   | 0.8      |
| April     | 1.3       | 0.8               | 1.8  | 0.7               | 11.3                 | 1.1               | 0.9                                   | 1.0      |
| May       | 1.7       | 1.0               | 2.4  | 0.7               | 17.8                 | 1.2               | 1.0                                   | 1.3      |
| June      | 2.3       | 1.1               | 3.4  | 0.7               | 27.6                 | 1.3               | 1.0                                   | 2.0      |
| July      | 2.4       | 1.2               | 2.4  | 0.8               | 17.0                 | 1.4               | 1.1                                   | 3.6      |
| August    | 1.8       | 1.3               | 0.6  | 0.8               | -1.0                 | 1.5               | 1.2                                   | 4.0      |
| September | 1.7       | 1.6               | -0.1 | 0.7               | -7.9                 | 1.8               | 1.4                                   | 4.1      |
| October   | 1.9       | 1.8               | 0.3  | 0.9               | -5.3                 | 2.1               | 1.8                                   | 3.9      |
| November  | 2.1       | 1.9               | 0.5  | 0.9               | -3.3                 | 2.4               | 2.1                                   | 4.0      |
| December  | 2.5       | 2.1               | 1.1  | 1.0               | 1.2                  | 2.8               | 2.3                                   | 4.4      |
|           |           |                   |      | 2018              |                      |                   |                                       |          |
| January   | 0.3       | 0.2               | 0.5  | 0.1               | 4.0                  | 0.3               | 0.3                                   | 0.1      |
| February  | 0.5       | 0.3               | 0.9  | 0.1               | 7.2                  | 0.4               | 0.4                                   | 0.2      |
| March     | 0.8       | 0.4               | 1.4  | 0.2               | 11.8                 | 0.6               | 0.6                                   | 0.3      |
| April     | 1.2       | 0.7               | 1.8  | 0.3               | 14.6                 | 1.0               | 0.9                                   | 0.6      |
| May       | 1.6       | 0.9               | 1.8  | 0.4               | 13.1                 | 1.9               | 1.2                                   | 1.0      |
| June      | 2.1       | 1.2               | 2.2  | 0.8               | 13.7                 | 2.3               | 1.4                                   | 1.7      |
| July      | 2.4       | 1.5               | 1.8  | 1.1               | 7.9                  | 2.4               | 1.5                                   | 3.0      |
| August    | 2.4       | 1.9               | 1.4  | 1.5               | 1.0                  | 2.6               | 1.8                                   | 3.3      |
| September | 2.5       | 2.3               | 1.3  | 2.2               | -5.8                 | 3.0               | 2.2                                   | 3.6      |
| October   | 2.9       | 2.8               | 1.9  | 2.9               | -6.9                 | 3.5               | 2.7                                   | 3.5      |
| November  | 3.4       | 3.2               | 2.9  | 3.7               | -3.7                 | 3.9               | 3.1                                   | 3.5      |
| December  | 4.3       | 3.7               | 4.7  | 4.6               | 4.9                  | 4.1               | 3.4                                   | 3.9      |
|           |           |                   |      | 2019              |                      |                   |                                       |          |
| January   | 1.0       | 0.6               | 1.3  | 0.7               | 6.3                  | 0.6               | 0.6                                   | 1.1      |
| February  | 1.5       | 1.0               | 2.1  | 0.9               | 11.5                 | 0.9               | 0.9                                   | 1.3      |