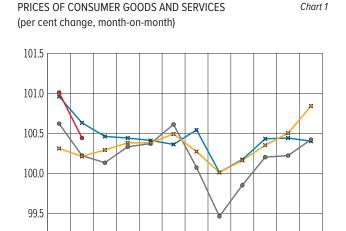

### CONSUMER PRICES BY GROUP OF GOODS AND SERVICES (per cent change month-on-month)

Table 1

| January   0.6   0.4   0.9   0.3   5.3   0.5                                                                                                                                                                                                                                                                                                                                                                                                                                                                                                                                                                                                                                                                                                                                                                                                                                                                                                                                                                                                                                                                                                                                                                                                                                                                                                                                                                                                                                                                                                                                                                                                                                                                                                                                                                                                                                                                                                                                                                                                                                                                                    | 0.4<br>0.2<br>0.2<br>0.1<br>0.1<br>0.0<br>0.1 | 0.5<br>0.3<br>0.0<br>0.2<br>0.4 |
|--------------------------------------------------------------------------------------------------------------------------------------------------------------------------------------------------------------------------------------------------------------------------------------------------------------------------------------------------------------------------------------------------------------------------------------------------------------------------------------------------------------------------------------------------------------------------------------------------------------------------------------------------------------------------------------------------------------------------------------------------------------------------------------------------------------------------------------------------------------------------------------------------------------------------------------------------------------------------------------------------------------------------------------------------------------------------------------------------------------------------------------------------------------------------------------------------------------------------------------------------------------------------------------------------------------------------------------------------------------------------------------------------------------------------------------------------------------------------------------------------------------------------------------------------------------------------------------------------------------------------------------------------------------------------------------------------------------------------------------------------------------------------------------------------------------------------------------------------------------------------------------------------------------------------------------------------------------------------------------------------------------------------------------------------------------------------------------------------------------------------------|-----------------------------------------------|---------------------------------|
| February         0.2         0.2         0.2         0.1         0.6         0.2           March         0.1         0.2         0.1         0.1         0.3         0.2           April         0.3         0.2         0.6         0.1         4.7         0.2           May         0.4         0.1         0.6         -0.1         5.8         0.2           June         0.6         0.1         1.0         0.1         8.3         0.1           July         0.1         0.1         -1.0         0.1         -8.3         0.1           August         -0.5         0.1         -1.8         0.0         -15.5         0.1           September         -0.1         0.3         -0.7         0.0         -6.9         0.3           October         0.2         0.1         0.4         0.1         2.7         0.3           November         0.2         0.2         0.2         0.0         2.2         0.3           December         0.4         0.2         0.6         0.2         4.7         0.3           Total for the year<br>(December)         2.5         2.1         1.1         1.0         4.0         0                                                                                                                                                                                                                                                                                                                                                                                                                                                                                                                                                                                                                                                                                                                                                                                                                                                                                                                                                                                           | 0.2<br>0.2<br>0.1<br>0.1<br>0.0<br>0.1        | 0.3<br>0.0<br>0.2               |
| March         0.1         0.2         0.1         0.1         0.3         0.2           April         0.3         0.2         0.6         0.1         4.7         0.2           May         0.4         0.1         0.6         -0.1         5.8         0.2           June         0.6         0.1         1.0         0.1         8.3         0.1           July         0.1         0.1         -1.0         0.1         -8.3         0.1           August         -0.5         0.1         -1.8         0.0         -15.5         0.1           September         -0.1         0.3         -0.7         0.0         -6.9         0.3           October         0.2         0.1         0.4         0.1         2.7         0.3           November         0.2         0.2         0.2         0.0         2.2         0.3           December         0.4         0.2         0.6         0.2         4.7         0.3           Total for the year         (December)         2.5         2.1         1.1         1.0         1.2         2.8           December)         0.3         0.2         0.5         0.1         4.0<                                                                                                                                                                                                                                                                                                                                                                                                                                                                                                                                                                                                                                                                                                                                                                                                                                                                                                                                                                                              | 0.2<br>0.1<br>0.1<br>0.0<br>0.1<br>0.1        | 0.0                             |
| April         0.3         0.2         0.6         0.1         4.7         0.2           May         0.4         0.1         0.6         -0.1         5.8         0.2           June         0.6         0.1         1.0         0.1         8.3         0.1           July         0.1         0.1         -1.0         0.1         -8.3         0.1           August         -0.5         0.1         -1.8         0.0         -15.5         0.1           September         -0.1         0.3         -0.7         0.0         -6.9         0.3           October         0.2         0.1         0.4         0.1         2.7         0.3           November         0.2         0.2         0.2         0.0         2.2         0.3           December         0.4         0.2         0.6         0.2         4.7         0.3           Total for the year<br>(December on<br>December)         2.5         2.1         1.1         1.0         1.2         2.8           December)         0.3         0.2         0.5         0.1         4.0         0.3           February         0.2         0.1         0.4         0.0         3.1 <td>0.1<br/>0.1<br/>0.0<br/>0.1<br/>0.1</td> <td>0.2</td>                                                                                                                                                                                                                                                                                                                                                                                                                                                                                                                                                                                                                                                                                                                                                                                                                                                                                                                        | 0.1<br>0.1<br>0.0<br>0.1<br>0.1               | 0.2                             |
| May         0.4         0.1         0.6         -0.1         5.8         0.2           June         0.6         0.1         1.0         0.1         8.3         0.1           July         0.1         0.1         -1.0         0.1         -8.3         0.1           August         -0.5         0.1         -1.8         0.0         -15.5         0.1           September         -0.1         0.3         -0.7         0.0         -6.9         0.3           October         0.2         0.1         0.4         0.1         2.7         0.3           November         0.2         0.2         0.2         0.0         2.2         0.3           December         0.4         0.2         0.6         0.2         4.7         0.3           Total for the year (December on December)         2.5         2.1         1.1         1.0         1.2         2.8           January         0.3         0.2         0.5         0.1         4.0         0.3           February         0.2         0.1         0.4         0.0         3.1         0.1           March         0.3         0.1         0.5         0.1         4.2                                                                                                                                                                                                                                                                                                                                                                                                                                                                                                                                                                                                                                                                                                                                                                                                                                                                                                                                                                                          | 0.1<br>0.0<br>0.1<br>0.1                      |                                 |
| June         0.6         0.1         1.0         0.1         8.3         0.1           July         0.1         0.1         -1.0         0.1         -8.3         0.1           August         -0.5         0.1         -1.8         0.0         -15.5         0.1           September         -0.1         0.3         -0.7         0.0         -6.9         0.3           October         0.2         0.1         0.4         0.1         2.7         0.3           November         0.2         0.2         0.2         0.0         2.2         0.3           December         0.4         0.2         0.6         0.2         4.7         0.3           Total for the year (December on December)         2.5         2.1         1.1         1.0         1.2         2.8           December)         2.5         2.1         1.1         1.0         1.2         2.8           December on December)         2.5         2.1         1.1         1.0         1.2         2.8           January         0.3         0.2         0.5         0.1         4.0         0.3           February         0.2         0.1         0.4         0.0                                                                                                                                                                                                                                                                                                                                                                                                                                                                                                                                                                                                                                                                                                                                                                                                                                                                                                                                                                                 | 0.0<br>0.1<br>0.1                             | 0.4                             |
| July         0.1         0.1         -1.0         0.1         -8.3         0.1           August         -0.5         0.1         -1.8         0.0         -15.5         0.1           September         -0.1         0.3         -0.7         0.0         -6.9         0.3           October         0.2         0.1         0.4         0.1         2.7         0.3           November         0.2         0.2         0.2         0.0         2.2         0.3           December         0.4         0.2         0.6         0.2         4.7         0.3           Total for the year (December on December)         2.5         2.1         1.1         1.0         1.2         2.8           January         0.3         0.2         0.5         0.1         4.0         0.3           February         0.2         0.1         0.4         0.0         3.1         0.1           March         0.3         0.1         0.5         0.1         4.2         0.2           April         0.4         0.3         0.4         0.2         2.6         0.4           May         0.4         0.2         -0.1         0.1         -1.3 <td>0.1<br/>0.1</td> <td></td>                                                                                                                                                                                                                                                                                                                                                                                                                                                                                                                                                                                                                                                                                                                                                                                                                                                                                                                                                         | 0.1<br>0.1                                    |                                 |
| August         -0.5         0.1         -1.8         0.0         -15.5         0.1           September         -0.1         0.3         -0.7         0.0         -6.9         0.3           October         0.2         0.1         0.4         0.1         2.7         0.3           November         0.2         0.2         0.2         0.0         2.2         0.3           December         0.4         0.2         0.6         0.2         4.7         0.3           Total for the year         (December on December)         2.5         2.1         1.1         1.0         1.2         2.8           January         0.3         0.2         0.5         0.1         4.0         0.3         0.1         0.2         0.5         0.1         4.0         0.3         0.1         0.2         0.2         0.2         0.2         0.2         0.2         0.2         0.2         0.2         0.2         0.2         0.3         0.1         0.0         0.3         0.1         0.1         0.1         0.1         0.1         0.1         0.2         0.2         0.2         0.2         0.2         0.2         0.2         0.2         0.2         0.2                                                                                                                                                                                                                                                                                                                                                                                                                                                                                                                                                                                                                                                                                                                                                                                                                                                                                                                                                        | 0.1                                           | 0.7                             |
| September         -0.1         0.3         -0.7         0.0         -6.9         0.3           October         0.2         0.1         0.4         0.1         2.7         0.3           November         0.2         0.2         0.2         0.0         2.2         0.3           December         0.4         0.2         0.6         0.2         4.7         0.3           Total for the year (December on December)         2.5         2.1         1.1         1.0         1.2         2.8           January         0.3         0.2         0.5         0.1         4.0         0.3           February         0.2         0.1         0.4         0.0         3.1         0.1           March         0.3         0.1         0.5         0.1         4.2         0.2           April         0.4         0.3         0.4         0.2         2.6         0.4           May         0.4         0.2         -0.1         0.1         -1.3         0.9           June         0.5         0.3         0.4         0.4         0.6         0.4           July         0.3         0.3         -0.3         0.3         -5.1                                                                                                                                                                                                                                                                                                                                                                                                                                                                                                                                                                                                                                                                                                                                                                                                                                                                                                                                                                                              |                                               | 1.6                             |
| October         0.2         0.1         0.4         0.1         2.7         0.3           November         0.2         0.2         0.2         0.0         2.2         0.3           December         0.4         0.2         0.6         0.2         4.7         0.3           Total for the year (December on December)         2.5         2.1         1.1         1.0         1.2         2.8           January (December)         0.3         0.2         0.5         0.1         4.0         0.3         0.3           February (December)         0.2         0.1         0.4         0.0         3.1         0.1         0.3         0.1         0.3         0.1         0.3         0.1         0.3         0.1         0.3         0.1         0.2         0.2         0.2         0.2         0.2         0.2         0.2         0.2         0.2         0.2         0.2         0.4         0.2         0.2         0.4         0.4         0.2         0.6         0.4         0.4         0.6         0.4         0.4         0.6         0.4         0.4         0.6         0.4         0.2         0.1         0.4         0.6         0.4         0.2         0.1         <                                                                                                                                                                                                                                                                                                                                                                                                                                                                                                                                                                                                                                                                                                                                                                                                                                                                                                                                 | 0.0                                           | 0.4                             |
| November         0.2         0.2         0.2         0.0         2.2         0.3           December Total for the year (December on December)         2.5         2.1         1.1         1.0         1.2         2.8           January         0.3         0.2         0.5         0.1         4.0         0.3           February         0.2         0.1         0.4         0.0         3.1         0.1           March         0.3         0.1         0.5         0.1         4.2         0.2           April         0.4         0.3         0.4         0.2         2.6         0.4           May         0.4         0.2         -0.1         0.1         -1.3         0.9           June         0.5         0.3         0.4         0.4         0.6         0.4           July         0.3         0.3         -0.3         0.3         -5.1         0.1           August         0.0         0.3         -0.4         0.4         -6.4         0.2                                                                                                                                                                                                                                                                                                                                                                                                                                                                                                                                                                                                                                                                                                                                                                                                                                                                                                                                                                                                                                                                                                                                                                  | 0.2                                           | 0.1                             |
| December   O.4                                                                                                                                                                                                                                                                                                                                                                                                                                                                                                                                                                                                                                                                                                                                                                                                                                                                                                                                                                                                                                                                                                                                                                                                                                                                                                                                                                                                                                                                                                                                                                                                                                                                                                                                                                                                                                                                                                                                                                                                                                                                                                                 | 0.3                                           | -0.2                            |
| Total for the year (December on December)         2.5         2.1         1.1         1.0         1.2         2.8           January         0.3         0.2         0.5         0.1         4.0         0.3           February         0.2         0.1         0.4         0.0         3.1         0.1           March         0.3         0.1         0.5         0.1         4.2         0.2           April         0.4         0.3         0.4         0.2         2.6         0.4           May         0.4         0.2         -0.1         0.1         -1.3         0.9           June         0.5         0.3         0.4         0.4         0.6         0.4           July         0.3         0.3         -0.3         0.3         -5.1         0.1           August         0.0         0.3         -0.4         0.4         -6.4         0.2                                                                                                                                                                                                                                                                                                                                                                                                                                                                                                                                                                                                                                                                                                                                                                                                                                                                                                                                                                                                                                                                                                                                                                                                                                                                      | 0.3                                           | 0.1                             |
| (December on December)  2.5 2.1 1.1 1.0 1.2 2.8    December on Dec | 0.2                                           | 0.3                             |
| January         0.3         0.2         0.5         0.1         4.0         0.3           February         0.2         0.1         0.4         0.0         3.1         0.1           March         0.3         0.1         0.5         0.1         4.2         0.2           April         0.4         0.3         0.4         0.2         2.6         0.4           May         0.4         0.2         -0.1         0.1         -1.3         0.9           June         0.5         0.3         0.4         0.4         0.6         0.4           July         0.3         0.3         -0.3         0.3         -5.1         0.1           August         0.0         0.3         -0.4         0.4         -6.4         0.2                                                                                                                                                                                                                                                                                                                                                                                                                                                                                                                                                                                                                                                                                                                                                                                                                                                                                                                                                                                                                                                                                                                                                                                                                                                                                                                                                                                                  | 2.3                                           | 4.4                             |
| February         0.2         0.1         0.4         0.0         3.1         0.1           March         0.3         0.1         0.5         0.1         4.2         0.2           April         0.4         0.3         0.4         0.2         2.6         0.4           May         0.4         0.2         -0.1         0.1         -1.3         0.9           June         0.5         0.3         0.4         0.4         0.6         0.4           July         0.3         0.3         -0.3         0.3         -5.1         0.1           August         0.0         0.3         -0.4         0.4         -6.4         0.2                                                                                                                                                                                                                                                                                                                                                                                                                                                                                                                                                                                                                                                                                                                                                                                                                                                                                                                                                                                                                                                                                                                                                                                                                                                                                                                                                                                                                                                                                            |                                               |                                 |
| February         0.2         0.1         0.4         0.0         3.1         0.1           March         0.3         0.1         0.5         0.1         4.2         0.2           April         0.4         0.3         0.4         0.2         2.6         0.4           May         0.4         0.2         -0.1         0.1         -1.3         0.9           June         0.5         0.3         0.4         0.4         0.6         0.4           July         0.3         0.3         -0.3         0.3         -5.1         0.1           August         0.0         0.3         -0.4         0.4         -6.4         0.2                                                                                                                                                                                                                                                                                                                                                                                                                                                                                                                                                                                                                                                                                                                                                                                                                                                                                                                                                                                                                                                                                                                                                                                                                                                                                                                                                                                                                                                                                            | 0.3                                           | 0.1                             |
| April     0.4     0.3     0.4     0.2     2.6     0.4       May     0.4     0.2     -0.1     0.1     -1.3     0.9       June     0.5     0.3     0.4     0.4     0.6     0.4       July     0.3     0.3     -0.3     0.3     -5.1     0.1       August     0.0     0.3     -0.4     0.4     -6.4     0.2                                                                                                                                                                                                                                                                                                                                                                                                                                                                                                                                                                                                                                                                                                                                                                                                                                                                                                                                                                                                                                                                                                                                                                                                                                                                                                                                                                                                                                                                                                                                                                                                                                                                                                                                                                                                                       | 0.1                                           | 0.1                             |
| May 0.4 0.2 -0.1 0.1 -1.3 0.9  June 0.5 0.3 0.4 0.4 0.6 0.4  July 0.3 0.3 -0.3 0.3 -5.1 0.1  August 0.0 0.3 -0.4 0.4 0.6 0.2                                                                                                                                                                                                                                                                                                                                                                                                                                                                                                                                                                                                                                                                                                                                                                                                                                                                                                                                                                                                                                                                                                                                                                                                                                                                                                                                                                                                                                                                                                                                                                                                                                                                                                                                                                                                                                                                                                                                                                                                   | 0.2                                           | 0.1                             |
| May     0.4     0.2     -0.1     0.1     -1.3     0.9       June     0.5     0.3     0.4     0.4     0.6     0.4       July     0.3     0.3     -0.3     0.3     -5.1     0.1       August     0.0     0.3     -0.4     0.4     -6.4     0.2                                                                                                                                                                                                                                                                                                                                                                                                                                                                                                                                                                                                                                                                                                                                                                                                                                                                                                                                                                                                                                                                                                                                                                                                                                                                                                                                                                                                                                                                                                                                                                                                                                                                                                                                                                                                                                                                                   | 0.3                                           | 0.3                             |
| July     0.3     0.3     -0.3     0.3     -5.1     0.1       August     0.0     0.3     -0.4     0.4     -6.4     0.2                                                                                                                                                                                                                                                                                                                                                                                                                                                                                                                                                                                                                                                                                                                                                                                                                                                                                                                                                                                                                                                                                                                                                                                                                                                                                                                                                                                                                                                                                                                                                                                                                                                                                                                                                                                                                                                                                                                                                                                                          | 0.3                                           | 0.4                             |
| July     0.3     0.3     -0.3     0.3     -5.1     0.1       August     0.0     0.3     -0.4     0.4     -6.4     0.2                                                                                                                                                                                                                                                                                                                                                                                                                                                                                                                                                                                                                                                                                                                                                                                                                                                                                                                                                                                                                                                                                                                                                                                                                                                                                                                                                                                                                                                                                                                                                                                                                                                                                                                                                                                                                                                                                                                                                                                                          | 0.2                                           | 0.7                             |
|                                                                                                                                                                                                                                                                                                                                                                                                                                                                                                                                                                                                                                                                                                                                                                                                                                                                                                                                                                                                                                                                                                                                                                                                                                                                                                                                                                                                                                                                                                                                                                                                                                                                                                                                                                                                                                                                                                                                                                                                                                                                                                                                | 0.2                                           | 1.3                             |
|                                                                                                                                                                                                                                                                                                                                                                                                                                                                                                                                                                                                                                                                                                                                                                                                                                                                                                                                                                                                                                                                                                                                                                                                                                                                                                                                                                                                                                                                                                                                                                                                                                                                                                                                                                                                                                                                                                                                                                                                                                                                                                                                | 0.3                                           | 0.3                             |
|                                                                                                                                                                                                                                                                                                                                                                                                                                                                                                                                                                                                                                                                                                                                                                                                                                                                                                                                                                                                                                                                                                                                                                                                                                                                                                                                                                                                                                                                                                                                                                                                                                                                                                                                                                                                                                                                                                                                                                                                                                                                                                                                | 0.4                                           | 0.2                             |
| October 0.4 0.4 0.6 0.7 -1.1 0.5                                                                                                                                                                                                                                                                                                                                                                                                                                                                                                                                                                                                                                                                                                                                                                                                                                                                                                                                                                                                                                                                                                                                                                                                                                                                                                                                                                                                                                                                                                                                                                                                                                                                                                                                                                                                                                                                                                                                                                                                                                                                                               | 0.5                                           | -0.1                            |
| November 0.5 0.4 1.0 0.7 3.4 0.4                                                                                                                                                                                                                                                                                                                                                                                                                                                                                                                                                                                                                                                                                                                                                                                                                                                                                                                                                                                                                                                                                                                                                                                                                                                                                                                                                                                                                                                                                                                                                                                                                                                                                                                                                                                                                                                                                                                                                                                                                                                                                               | 0.4                                           | 0.0                             |
| December 0.8 0.5 1.7 0.9 8.9 0.2                                                                                                                                                                                                                                                                                                                                                                                                                                                                                                                                                                                                                                                                                                                                                                                                                                                                                                                                                                                                                                                                                                                                                                                                                                                                                                                                                                                                                                                                                                                                                                                                                                                                                                                                                                                                                                                                                                                                                                                                                                                                                               | 0.3                                           | 0.4                             |
| Total for the year         4.3         3.7         4.7         4.6         4.9         4.1                                                                                                                                                                                                                                                                                                                                                                                                                                                                                                                                                                                                                                                                                                                                                                                                                                                                                                                                                                                                                                                                                                                                                                                                                                                                                                                                                                                                                                                                                                                                                                                                                                                                                                                                                                                                                                                                                                                                                                                                                                     | 3.4                                           | 3.9                             |
| December) 2019                                                                                                                                                                                                                                                                                                                                                                                                                                                                                                                                                                                                                                                                                                                                                                                                                                                                                                                                                                                                                                                                                                                                                                                                                                                                                                                                                                                                                                                                                                                                                                                                                                                                                                                                                                                                                                                                                                                                                                                                                                                                                                                 | I                                             |                                 |
| January 1.0 0.6 1.3 0.7 6.3 0.6                                                                                                                                                                                                                                                                                                                                                                                                                                                                                                                                                                                                                                                                                                                                                                                                                                                                                                                                                                                                                                                                                                                                                                                                                                                                                                                                                                                                                                                                                                                                                                                                                                                                                                                                                                                                                                                                                                                                                                                                                                                                                                |                                               | 1.1                             |
| February 0.4 0.4 0.8 0.3 4.9 0.3                                                                                                                                                                                                                                                                                                                                                                                                                                                                                                                                                                                                                                                                                                                                                                                                                                                                                                                                                                                                                                                                                                                                                                                                                                                                                                                                                                                                                                                                                                                                                                                                                                                                                                                                                                                                                                                                                                                                                                                                                                                                                               | 0.6                                           | 0.2                             |

### CONSUMER PRICES BY GROUP OF GOODS AND SERVICES (per cent change year-to-date)

|           | Inflation | Core<br>inflation | Food | Food <sup>1</sup> | Fruit and vegetables | Non-food<br>goods | Non-food<br>goods excluding<br>petrol | Services |
|-----------|-----------|-------------------|------|-------------------|----------------------|-------------------|---------------------------------------|----------|
|           |           |                   |      | 2017              |                      |                   |                                       |          |
| January   | 0.6       | 0.4               | 0.9  | 0.3               | 5.3                  | 0.5               | 0.4                                   | 0.5      |
| February  | 0.8       | 0.5               | 1.1  | 0.5               | 6.0                  | 0.7               | 0.6                                   | 0.8      |
| March     | 1.0       | 0.7               | 1.2  | 0.6               | 6.3                  | 0.9               | 0.8                                   | 0.8      |
| April     | 1.3       | 0.8               | 1.8  | 0.7               | 11.3                 | 1.1               | 0.9                                   | 1.0      |
| May       | 1.7       | 1.0               | 2.4  | 0.7               | 17.8                 | 1.2               | 1.0                                   | 1.3      |
| June      | 2.3       | 1.1               | 3.4  | 0.7               | 27.6                 | 1.3               | 1.0                                   | 2.0      |
| July      | 2.4       | 1.2               | 2.4  | 0.8               | 17.0                 | 1.4               | 1.1                                   | 3.6      |
| August    | 1.8       | 1.3               | 0.6  | 0.8               | -1.0                 | 1.5               | 1.2                                   | 4.0      |
| September | 1.7       | 1.6               | -0.1 | 0.7               | -7.9                 | 1.8               | 1.4                                   | 4.1      |
| October   | 1.9       | 1.8               | 0.3  | 0.9               | -5.3                 | 2.1               | 1.8                                   | 3.9      |
| November  | 2.1       | 1.9               | 0.5  | 0.9               | -3.3                 | 2.4               | 2.1                                   | 4.0      |
| December  | 2.5       | 2.1               | 1.1  | 1.0               | 1.2                  | 2.8               | 2.3                                   | 4.4      |
|           |           |                   |      | 2018              |                      |                   |                                       |          |
| January   | 0.3       | 0.2               | 0.5  | 0.1               | 4.0                  | 0.3               | 0.3                                   | 0.1      |
| February  | 0.5       | 0.3               | 0.9  | 0.1               | 7.2                  | 0.4               | 0.4                                   | 0.2      |
| March     | 0.8       | 0.4               | 1.4  | 0.2               | 11.8                 | 0.6               | 0.6                                   | 0.3      |
| April     | 1.2       | 0.7               | 1.8  | 0.3               | 14.6                 | 1.0               | 0.9                                   | 0.6      |
| May       | 1.6       | 0.9               | 1.8  | 0.4               | 13.1                 | 1.9               | 1.2                                   | 1.0      |
| June      | 2.1       | 1.2               | 2.2  | 0.8               | 13.7                 | 2.3               | 1.4                                   | 1.7      |
| July      | 2.4       | 1.5               | 1.8  | 1.1               | 7.9                  | 2.4               | 1.5                                   | 3.0      |
| August    | 2.4       | 1.9               | 1.4  | 1.5               | 1.0                  | 2.6               | 1.8                                   | 3.3      |
| September | 2.5       | 2.3               | 1.3  | 2.2               | -5.8                 | 3.0               | 2.2                                   | 3.6      |
| October   | 2.9       | 2.8               | 1.9  | 2.9               | -6.9                 | 3.5               | 2.7                                   | 3.5      |
| November  | 3.4       | 3.2               | 2.9  | 3.7               | -3.7                 | 3.9               | 3.1                                   | 3.5      |
| December  | 4.3       | 3.7               | 4.7  | 4.6               | 4.9                  | 4.1               | 3.4                                   | 3.9      |
|           |           |                   |      | 2019              |                      |                   |                                       |          |
| January   | 1.0       | 0.6               | 1.3  | 0.7               | 6.3                  | 0.6               | 0.6                                   | 1.1      |
| February  | 1.5       | 1.0               | 2.1  | 0.9               | 11.5                 | 0.9               | 0.9                                   | 1.3      |