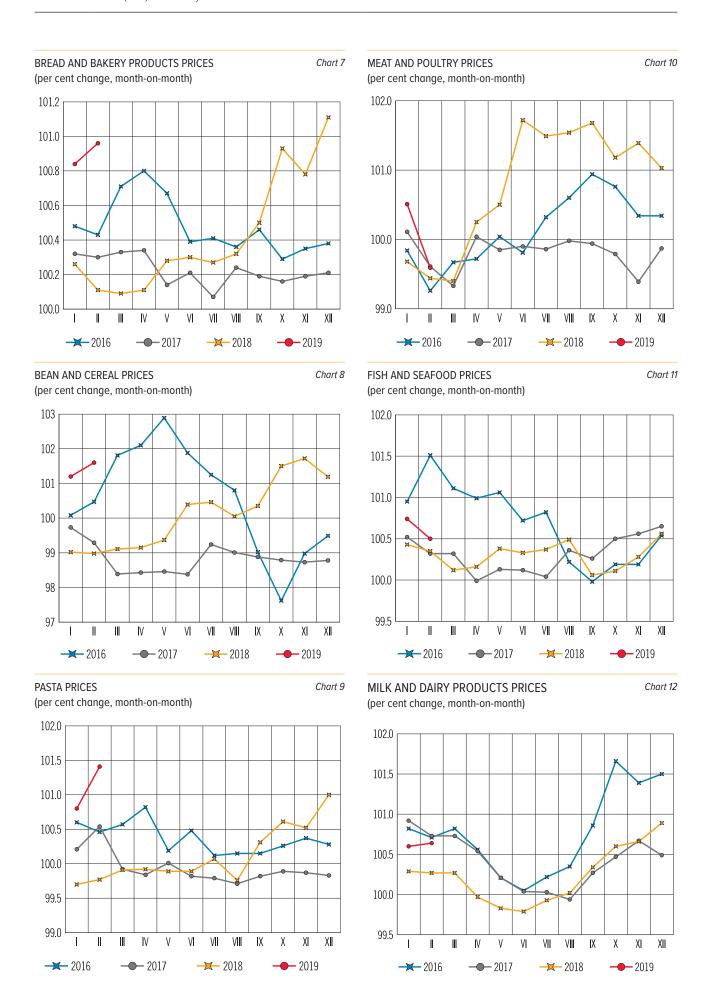

### CONSUMER PRICES BY GROUP OF GOODS AND SERVICES (per cent change month-on-month)

Table 1

| January   0.6   0.4   0.9   0.3   5.3   0.5                                                                                                                                                                                                                                                                                                                                                                                                                                                                                                                                                                                                                                                                                                                                                                                                                                                                                                                                                                                                                                                                                                                                                                                                                                                                                                                                                                                                                                                                                                                                                                                                                                                                                                                                                                                                                                                                                                                                                                                                                                                                                    | 0.4<br>0.2<br>0.2<br>0.1<br>0.1<br>0.0<br>0.1 | 0.5<br>0.3<br>0.0<br>0.2<br>0.4 |
|--------------------------------------------------------------------------------------------------------------------------------------------------------------------------------------------------------------------------------------------------------------------------------------------------------------------------------------------------------------------------------------------------------------------------------------------------------------------------------------------------------------------------------------------------------------------------------------------------------------------------------------------------------------------------------------------------------------------------------------------------------------------------------------------------------------------------------------------------------------------------------------------------------------------------------------------------------------------------------------------------------------------------------------------------------------------------------------------------------------------------------------------------------------------------------------------------------------------------------------------------------------------------------------------------------------------------------------------------------------------------------------------------------------------------------------------------------------------------------------------------------------------------------------------------------------------------------------------------------------------------------------------------------------------------------------------------------------------------------------------------------------------------------------------------------------------------------------------------------------------------------------------------------------------------------------------------------------------------------------------------------------------------------------------------------------------------------------------------------------------------------|-----------------------------------------------|---------------------------------|
| February         0.2         0.2         0.2         0.1         0.6         0.2           March         0.1         0.2         0.1         0.1         0.3         0.2           April         0.3         0.2         0.6         0.1         4.7         0.2           May         0.4         0.1         0.6         -0.1         5.8         0.2           June         0.6         0.1         1.0         0.1         8.3         0.1           July         0.1         0.1         -1.0         0.1         -8.3         0.1           August         -0.5         0.1         -1.8         0.0         -15.5         0.1           September         -0.1         0.3         -0.7         0.0         -6.9         0.3           October         0.2         0.1         0.4         0.1         2.7         0.3           November         0.2         0.2         0.2         0.0         2.2         0.3           December         0.4         0.2         0.6         0.2         4.7         0.3           Total for the year<br>(December)         2.5         2.1         1.1         1.0         4.0         0                                                                                                                                                                                                                                                                                                                                                                                                                                                                                                                                                                                                                                                                                                                                                                                                                                                                                                                                                                                           | 0.2<br>0.2<br>0.1<br>0.1<br>0.0<br>0.1        | 0.3<br>0.0<br>0.2               |
| March         0.1         0.2         0.1         0.1         0.3         0.2           April         0.3         0.2         0.6         0.1         4.7         0.2           May         0.4         0.1         0.6         -0.1         5.8         0.2           June         0.6         0.1         1.0         0.1         8.3         0.1           July         0.1         0.1         -1.0         0.1         -8.3         0.1           August         -0.5         0.1         -1.8         0.0         -15.5         0.1           September         -0.1         0.3         -0.7         0.0         -6.9         0.3           October         0.2         0.1         0.4         0.1         2.7         0.3           November         0.2         0.2         0.2         0.0         2.2         0.3           December         0.4         0.2         0.6         0.2         4.7         0.3           Total for the year         (December)         2.5         2.1         1.1         1.0         1.2         2.8           December)         0.3         0.2         0.5         0.1         4.0<                                                                                                                                                                                                                                                                                                                                                                                                                                                                                                                                                                                                                                                                                                                                                                                                                                                                                                                                                                                              | 0.2<br>0.1<br>0.1<br>0.0<br>0.1<br>0.1        | 0.0                             |
| April         0.3         0.2         0.6         0.1         4.7         0.2           May         0.4         0.1         0.6         -0.1         5.8         0.2           June         0.6         0.1         1.0         0.1         8.3         0.1           July         0.1         0.1         -1.0         0.1         -8.3         0.1           August         -0.5         0.1         -1.8         0.0         -15.5         0.1           September         -0.1         0.3         -0.7         0.0         -6.9         0.3           October         0.2         0.1         0.4         0.1         2.7         0.3           November         0.2         0.2         0.2         0.0         2.2         0.3           December         0.4         0.2         0.6         0.2         4.7         0.3           Total for the year<br>(December on<br>December)         2.5         2.1         1.1         1.0         1.2         2.8           December)         0.3         0.2         0.5         0.1         4.0         0.3           February         0.2         0.1         0.4         0.0         3.1 <td>0.1<br/>0.1<br/>0.0<br/>0.1<br/>0.1</td> <td>0.2</td>                                                                                                                                                                                                                                                                                                                                                                                                                                                                                                                                                                                                                                                                                                                                                                                                                                                                                                                        | 0.1<br>0.1<br>0.0<br>0.1<br>0.1               | 0.2                             |
| May         0.4         0.1         0.6         -0.1         5.8         0.2           June         0.6         0.1         1.0         0.1         8.3         0.1           July         0.1         0.1         -1.0         0.1         -8.3         0.1           August         -0.5         0.1         -1.8         0.0         -15.5         0.1           September         -0.1         0.3         -0.7         0.0         -6.9         0.3           October         0.2         0.1         0.4         0.1         2.7         0.3           November         0.2         0.2         0.2         0.0         2.2         0.3           December         0.4         0.2         0.6         0.2         4.7         0.3           Total for the year (December on December)         2.5         2.1         1.1         1.0         1.2         2.8           January         0.3         0.2         0.5         0.1         4.0         0.3           February         0.2         0.1         0.4         0.0         3.1         0.1           March         0.3         0.1         0.5         0.1         4.2                                                                                                                                                                                                                                                                                                                                                                                                                                                                                                                                                                                                                                                                                                                                                                                                                                                                                                                                                                                          | 0.1<br>0.0<br>0.1<br>0.1                      |                                 |
| June         0.6         0.1         1.0         0.1         8.3         0.1           July         0.1         0.1         -1.0         0.1         -8.3         0.1           August         -0.5         0.1         -1.8         0.0         -15.5         0.1           September         -0.1         0.3         -0.7         0.0         -6.9         0.3           October         0.2         0.1         0.4         0.1         2.7         0.3           November         0.2         0.2         0.2         0.0         2.2         0.3           December         0.4         0.2         0.6         0.2         4.7         0.3           Total for the year (December on December)         2.5         2.1         1.1         1.0         1.2         2.8           December)         2.5         2.1         1.1         1.0         1.2         2.8           December on December)         2.5         2.1         1.1         1.0         1.2         2.8           January         0.3         0.2         0.5         0.1         4.0         0.3           February         0.2         0.1         0.4         0.0                                                                                                                                                                                                                                                                                                                                                                                                                                                                                                                                                                                                                                                                                                                                                                                                                                                                                                                                                                                 | 0.0<br>0.1<br>0.1                             | 0.4                             |
| July         0.1         0.1         -1.0         0.1         -8.3         0.1           August         -0.5         0.1         -1.8         0.0         -15.5         0.1           September         -0.1         0.3         -0.7         0.0         -6.9         0.3           October         0.2         0.1         0.4         0.1         2.7         0.3           November         0.2         0.2         0.2         0.0         2.2         0.3           December         0.4         0.2         0.6         0.2         4.7         0.3           Total for the year (December on December)         2.5         2.1         1.1         1.0         1.2         2.8           January         0.3         0.2         0.5         0.1         4.0         0.3           February         0.2         0.1         0.4         0.0         3.1         0.1           March         0.3         0.1         0.5         0.1         4.2         0.2           April         0.4         0.3         0.4         0.2         2.6         0.4           May         0.4         0.2         -0.1         0.1         -1.3 <td>0.1<br/>0.1</td> <td></td>                                                                                                                                                                                                                                                                                                                                                                                                                                                                                                                                                                                                                                                                                                                                                                                                                                                                                                                                                         | 0.1<br>0.1                                    |                                 |
| August         -0.5         0.1         -1.8         0.0         -15.5         0.1           September         -0.1         0.3         -0.7         0.0         -6.9         0.3           October         0.2         0.1         0.4         0.1         2.7         0.3           November         0.2         0.2         0.2         0.0         2.2         0.3           December         0.4         0.2         0.6         0.2         4.7         0.3           Total for the year         (December on December)         2.5         2.1         1.1         1.0         1.2         2.8           January         0.3         0.2         0.5         0.1         4.0         0.3         0.1         0.2         0.5         0.1         4.0         0.3         0.1         0.2         0.2         0.2         0.2         0.2         0.2         0.2         0.2         0.2         0.2         0.2         0.3         0.1         0.0         0.3         0.1         0.1         0.1         0.1         0.1         0.1         0.2         0.2         0.2         0.2         0.2         0.2         0.2         0.2         0.2         0.2                                                                                                                                                                                                                                                                                                                                                                                                                                                                                                                                                                                                                                                                                                                                                                                                                                                                                                                                                        | 0.1                                           | 0.7                             |
| September         -0.1         0.3         -0.7         0.0         -6.9         0.3           October         0.2         0.1         0.4         0.1         2.7         0.3           November         0.2         0.2         0.2         0.0         2.2         0.3           December         0.4         0.2         0.6         0.2         4.7         0.3           Total for the year (December on December)         2.5         2.1         1.1         1.0         1.2         2.8           January         0.3         0.2         0.5         0.1         4.0         0.3           February         0.2         0.1         0.4         0.0         3.1         0.1           March         0.3         0.1         0.5         0.1         4.2         0.2           April         0.4         0.3         0.4         0.2         2.6         0.4           May         0.4         0.2         -0.1         0.1         -1.3         0.9           June         0.5         0.3         0.4         0.4         0.6         0.4           July         0.3         0.3         -0.3         0.3         -5.1                                                                                                                                                                                                                                                                                                                                                                                                                                                                                                                                                                                                                                                                                                                                                                                                                                                                                                                                                                                              |                                               | 1.6                             |
| October         0.2         0.1         0.4         0.1         2.7         0.3           November         0.2         0.2         0.2         0.0         2.2         0.3           December         0.4         0.2         0.6         0.2         4.7         0.3           Total for the year (December on December)         2.5         2.1         1.1         1.0         1.2         2.8           January (December)         0.3         0.2         0.5         0.1         4.0         0.3         0.3           February (December)         0.2         0.1         0.4         0.0         3.1         0.1         0.3         0.1         0.3         0.1         0.3         0.1         0.3         0.1         0.3         0.1         0.2         0.2         0.2         0.2         0.2         0.2         0.2         0.2         0.2         0.2         0.2         0.4         0.2         0.2         0.4         0.4         0.2         0.6         0.4         0.4         0.6         0.4         0.4         0.6         0.4         0.4         0.6         0.4         0.2         0.1         0.4         0.6         0.4         0.2         0.1         <                                                                                                                                                                                                                                                                                                                                                                                                                                                                                                                                                                                                                                                                                                                                                                                                                                                                                                                                 | 0.0                                           | 0.4                             |
| November         0.2         0.2         0.2         0.0         2.2         0.3           December Total for the year (December on December)         2.5         2.1         1.1         1.0         1.2         2.8           January         0.3         0.2         0.5         0.1         4.0         0.3           February         0.2         0.1         0.4         0.0         3.1         0.1           March         0.3         0.1         0.5         0.1         4.2         0.2           April         0.4         0.3         0.4         0.2         2.6         0.4           May         0.4         0.2         -0.1         0.1         -1.3         0.9           June         0.5         0.3         0.4         0.4         0.6         0.4           July         0.3         0.3         -0.3         0.3         -5.1         0.1           August         0.0         0.3         -0.4         0.4         -6.4         0.2                                                                                                                                                                                                                                                                                                                                                                                                                                                                                                                                                                                                                                                                                                                                                                                                                                                                                                                                                                                                                                                                                                                                                                  | 0.2                                           | 0.1                             |
| December   O.4                                                                                                                                                                                                                                                                                                                                                                                                                                                                                                                                                                                                                                                                                                                                                                                                                                                                                                                                                                                                                                                                                                                                                                                                                                                                                                                                                                                                                                                                                                                                                                                                                                                                                                                                                                                                                                                                                                                                                                                                                                                                                                                 | 0.3                                           | -0.2                            |
| Total for the year (December on December)         2.5         2.1         1.1         1.0         1.2         2.8           January         0.3         0.2         0.5         0.1         4.0         0.3           February         0.2         0.1         0.4         0.0         3.1         0.1           March         0.3         0.1         0.5         0.1         4.2         0.2           April         0.4         0.3         0.4         0.2         2.6         0.4           May         0.4         0.2         -0.1         0.1         -1.3         0.9           June         0.5         0.3         0.4         0.4         0.6         0.4           July         0.3         0.3         -0.3         0.3         -5.1         0.1           August         0.0         0.3         -0.4         0.4         -6.4         0.2                                                                                                                                                                                                                                                                                                                                                                                                                                                                                                                                                                                                                                                                                                                                                                                                                                                                                                                                                                                                                                                                                                                                                                                                                                                                      | 0.3                                           | 0.1                             |
| (December on December)  2.5 2.1 1.1 1.0 1.2 2.8    December on Dec | 0.2                                           | 0.3                             |
| January         0.3         0.2         0.5         0.1         4.0         0.3           February         0.2         0.1         0.4         0.0         3.1         0.1           March         0.3         0.1         0.5         0.1         4.2         0.2           April         0.4         0.3         0.4         0.2         2.6         0.4           May         0.4         0.2         -0.1         0.1         -1.3         0.9           June         0.5         0.3         0.4         0.4         0.6         0.4           July         0.3         0.3         -0.3         0.3         -5.1         0.1           August         0.0         0.3         -0.4         0.4         -6.4         0.2                                                                                                                                                                                                                                                                                                                                                                                                                                                                                                                                                                                                                                                                                                                                                                                                                                                                                                                                                                                                                                                                                                                                                                                                                                                                                                                                                                                                  | 2.3                                           | 4.4                             |
| February         0.2         0.1         0.4         0.0         3.1         0.1           March         0.3         0.1         0.5         0.1         4.2         0.2           April         0.4         0.3         0.4         0.2         2.6         0.4           May         0.4         0.2         -0.1         0.1         -1.3         0.9           June         0.5         0.3         0.4         0.4         0.6         0.4           July         0.3         0.3         -0.3         0.3         -5.1         0.1           August         0.0         0.3         -0.4         0.4         -6.4         0.2                                                                                                                                                                                                                                                                                                                                                                                                                                                                                                                                                                                                                                                                                                                                                                                                                                                                                                                                                                                                                                                                                                                                                                                                                                                                                                                                                                                                                                                                                            |                                               |                                 |
| February         0.2         0.1         0.4         0.0         3.1         0.1           March         0.3         0.1         0.5         0.1         4.2         0.2           April         0.4         0.3         0.4         0.2         2.6         0.4           May         0.4         0.2         -0.1         0.1         -1.3         0.9           June         0.5         0.3         0.4         0.4         0.6         0.4           July         0.3         0.3         -0.3         0.3         -5.1         0.1           August         0.0         0.3         -0.4         0.4         -6.4         0.2                                                                                                                                                                                                                                                                                                                                                                                                                                                                                                                                                                                                                                                                                                                                                                                                                                                                                                                                                                                                                                                                                                                                                                                                                                                                                                                                                                                                                                                                                            | 0.3                                           | 0.1                             |
| April     0.4     0.3     0.4     0.2     2.6     0.4       May     0.4     0.2     -0.1     0.1     -1.3     0.9       June     0.5     0.3     0.4     0.4     0.6     0.4       July     0.3     0.3     -0.3     0.3     -5.1     0.1       August     0.0     0.3     -0.4     0.4     -6.4     0.2                                                                                                                                                                                                                                                                                                                                                                                                                                                                                                                                                                                                                                                                                                                                                                                                                                                                                                                                                                                                                                                                                                                                                                                                                                                                                                                                                                                                                                                                                                                                                                                                                                                                                                                                                                                                                       | 0.1                                           | 0.1                             |
| May 0.4 0.2 -0.1 0.1 -1.3 0.9  June 0.5 0.3 0.4 0.4 0.6 0.4  July 0.3 0.3 -0.3 0.3 -5.1 0.1  August 0.0 0.3 -0.4 0.4 0.6 0.2                                                                                                                                                                                                                                                                                                                                                                                                                                                                                                                                                                                                                                                                                                                                                                                                                                                                                                                                                                                                                                                                                                                                                                                                                                                                                                                                                                                                                                                                                                                                                                                                                                                                                                                                                                                                                                                                                                                                                                                                   | 0.2                                           | 0.1                             |
| May     0.4     0.2     -0.1     0.1     -1.3     0.9       June     0.5     0.3     0.4     0.4     0.6     0.4       July     0.3     0.3     -0.3     0.3     -5.1     0.1       August     0.0     0.3     -0.4     0.4     -6.4     0.2                                                                                                                                                                                                                                                                                                                                                                                                                                                                                                                                                                                                                                                                                                                                                                                                                                                                                                                                                                                                                                                                                                                                                                                                                                                                                                                                                                                                                                                                                                                                                                                                                                                                                                                                                                                                                                                                                   | 0.3                                           | 0.3                             |
| July     0.3     0.3     -0.3     0.3     -5.1     0.1       August     0.0     0.3     -0.4     0.4     -6.4     0.2                                                                                                                                                                                                                                                                                                                                                                                                                                                                                                                                                                                                                                                                                                                                                                                                                                                                                                                                                                                                                                                                                                                                                                                                                                                                                                                                                                                                                                                                                                                                                                                                                                                                                                                                                                                                                                                                                                                                                                                                          | 0.3                                           | 0.4                             |
| July     0.3     0.3     -0.3     0.3     -5.1     0.1       August     0.0     0.3     -0.4     0.4     -6.4     0.2                                                                                                                                                                                                                                                                                                                                                                                                                                                                                                                                                                                                                                                                                                                                                                                                                                                                                                                                                                                                                                                                                                                                                                                                                                                                                                                                                                                                                                                                                                                                                                                                                                                                                                                                                                                                                                                                                                                                                                                                          | 0.2                                           | 0.7                             |
|                                                                                                                                                                                                                                                                                                                                                                                                                                                                                                                                                                                                                                                                                                                                                                                                                                                                                                                                                                                                                                                                                                                                                                                                                                                                                                                                                                                                                                                                                                                                                                                                                                                                                                                                                                                                                                                                                                                                                                                                                                                                                                                                | 0.2                                           | 1.3                             |
|                                                                                                                                                                                                                                                                                                                                                                                                                                                                                                                                                                                                                                                                                                                                                                                                                                                                                                                                                                                                                                                                                                                                                                                                                                                                                                                                                                                                                                                                                                                                                                                                                                                                                                                                                                                                                                                                                                                                                                                                                                                                                                                                | 0.3                                           | 0.3                             |
|                                                                                                                                                                                                                                                                                                                                                                                                                                                                                                                                                                                                                                                                                                                                                                                                                                                                                                                                                                                                                                                                                                                                                                                                                                                                                                                                                                                                                                                                                                                                                                                                                                                                                                                                                                                                                                                                                                                                                                                                                                                                                                                                | 0.4                                           | 0.2                             |
| October 0.4 0.4 0.6 0.7 -1.1 0.5                                                                                                                                                                                                                                                                                                                                                                                                                                                                                                                                                                                                                                                                                                                                                                                                                                                                                                                                                                                                                                                                                                                                                                                                                                                                                                                                                                                                                                                                                                                                                                                                                                                                                                                                                                                                                                                                                                                                                                                                                                                                                               | 0.5                                           | -0.1                            |
| November 0.5 0.4 1.0 0.7 3.4 0.4                                                                                                                                                                                                                                                                                                                                                                                                                                                                                                                                                                                                                                                                                                                                                                                                                                                                                                                                                                                                                                                                                                                                                                                                                                                                                                                                                                                                                                                                                                                                                                                                                                                                                                                                                                                                                                                                                                                                                                                                                                                                                               | 0.4                                           | 0.0                             |
| December 0.8 0.5 1.7 0.9 8.9 0.2                                                                                                                                                                                                                                                                                                                                                                                                                                                                                                                                                                                                                                                                                                                                                                                                                                                                                                                                                                                                                                                                                                                                                                                                                                                                                                                                                                                                                                                                                                                                                                                                                                                                                                                                                                                                                                                                                                                                                                                                                                                                                               | 0.3                                           | 0.4                             |
| Total for the year         4.3         3.7         4.7         4.6         4.9         4.1                                                                                                                                                                                                                                                                                                                                                                                                                                                                                                                                                                                                                                                                                                                                                                                                                                                                                                                                                                                                                                                                                                                                                                                                                                                                                                                                                                                                                                                                                                                                                                                                                                                                                                                                                                                                                                                                                                                                                                                                                                     | 3.4                                           | 3.9                             |
| December) 2019                                                                                                                                                                                                                                                                                                                                                                                                                                                                                                                                                                                                                                                                                                                                                                                                                                                                                                                                                                                                                                                                                                                                                                                                                                                                                                                                                                                                                                                                                                                                                                                                                                                                                                                                                                                                                                                                                                                                                                                                                                                                                                                 | I                                             |                                 |
| January 1.0 0.6 1.3 0.7 6.3 0.6                                                                                                                                                                                                                                                                                                                                                                                                                                                                                                                                                                                                                                                                                                                                                                                                                                                                                                                                                                                                                                                                                                                                                                                                                                                                                                                                                                                                                                                                                                                                                                                                                                                                                                                                                                                                                                                                                                                                                                                                                                                                                                |                                               | 1.1                             |
| February 0.4 0.4 0.8 0.3 4.9 0.3                                                                                                                                                                                                                                                                                                                                                                                                                                                                                                                                                                                                                                                                                                                                                                                                                                                                                                                                                                                                                                                                                                                                                                                                                                                                                                                                                                                                                                                                                                                                                                                                                                                                                                                                                                                                                                                                                                                                                                                                                                                                                               | 0.6                                           | 0.2                             |

### CONSUMER PRICES BY GROUP OF GOODS AND SERVICES (per cent change year-to-date)

|           | Inflation | Core<br>inflation | Food | Food <sup>1</sup> | Fruit and vegetables | Non-food<br>goods | Non-food<br>goods excluding<br>petrol | Services |
|-----------|-----------|-------------------|------|-------------------|----------------------|-------------------|---------------------------------------|----------|
|           |           |                   |      | 2017              |                      |                   |                                       |          |
| January   | 0.6       | 0.4               | 0.9  | 0.3               | 5.3                  | 0.5               | 0.4                                   | 0.5      |
| February  | 0.8       | 0.5               | 1.1  | 0.5               | 6.0                  | 0.7               | 0.6                                   | 0.8      |
| March     | 1.0       | 0.7               | 1.2  | 0.6               | 6.3                  | 0.9               | 0.8                                   | 0.8      |
| April     | 1.3       | 0.8               | 1.8  | 0.7               | 11.3                 | 1.1               | 0.9                                   | 1.0      |
| May       | 1.7       | 1.0               | 2.4  | 0.7               | 17.8                 | 1.2               | 1.0                                   | 1.3      |
| June      | 2.3       | 1.1               | 3.4  | 0.7               | 27.6                 | 1.3               | 1.0                                   | 2.0      |
| July      | 2.4       | 1.2               | 2.4  | 0.8               | 17.0                 | 1.4               | 1.1                                   | 3.6      |
| August    | 1.8       | 1.3               | 0.6  | 0.8               | -1.0                 | 1.5               | 1.2                                   | 4.0      |
| September | 1.7       | 1.6               | -0.1 | 0.7               | -7.9                 | 1.8               | 1.4                                   | 4.1      |
| October   | 1.9       | 1.8               | 0.3  | 0.9               | -5.3                 | 2.1               | 1.8                                   | 3.9      |
| November  | 2.1       | 1.9               | 0.5  | 0.9               | -3.3                 | 2.4               | 2.1                                   | 4.0      |
| December  | 2.5       | 2.1               | 1.1  | 1.0               | 1.2                  | 2.8               | 2.3                                   | 4.4      |
|           |           |                   |      | 2018              |                      |                   |                                       |          |
| January   | 0.3       | 0.2               | 0.5  | 0.1               | 4.0                  | 0.3               | 0.3                                   | 0.1      |
| February  | 0.5       | 0.3               | 0.9  | 0.1               | 7.2                  | 0.4               | 0.4                                   | 0.2      |
| March     | 0.8       | 0.4               | 1.4  | 0.2               | 11.8                 | 0.6               | 0.6                                   | 0.3      |
| April     | 1.2       | 0.7               | 1.8  | 0.3               | 14.6                 | 1.0               | 0.9                                   | 0.6      |
| May       | 1.6       | 0.9               | 1.8  | 0.4               | 13.1                 | 1.9               | 1.2                                   | 1.0      |
| June      | 2.1       | 1.2               | 2.2  | 0.8               | 13.7                 | 2.3               | 1.4                                   | 1.7      |
| July      | 2.4       | 1.5               | 1.8  | 1.1               | 7.9                  | 2.4               | 1.5                                   | 3.0      |
| August    | 2.4       | 1.9               | 1.4  | 1.5               | 1.0                  | 2.6               | 1.8                                   | 3.3      |
| September | 2.5       | 2.3               | 1.3  | 2.2               | -5.8                 | 3.0               | 2.2                                   | 3.6      |
| October   | 2.9       | 2.8               | 1.9  | 2.9               | -6.9                 | 3.5               | 2.7                                   | 3.5      |
| November  | 3.4       | 3.2               | 2.9  | 3.7               | -3.7                 | 3.9               | 3.1                                   | 3.5      |
| December  | 4.3       | 3.7               | 4.7  | 4.6               | 4.9                  | 4.1               | 3.4                                   | 3.9      |
|           |           |                   |      | 2019              |                      |                   |                                       |          |
| January   | 1.0       | 0.6               | 1.3  | 0.7               | 6.3                  | 0.6               | 0.6                                   | 1.1      |
| February  | 1.5       | 1.0               | 2.1  | 0.9               | 11.5                 | 0.9               | 0.9                                   | 1.3      |