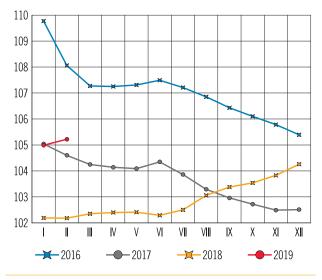

### CONSUMER PRICES BY GROUP OF GOODS AND SERVICES (per cent change on corresponding month of previous year)

|           | Inflation | Core<br>inflation | Food | Food <sup>1</sup> | Fruit and vegetables | Non-food goods | Non-food<br>goods excluding<br>petrol | Services |
|-----------|-----------|-------------------|------|-------------------|----------------------|----------------|---------------------------------------|----------|
|           |           |                   |      | 2017              |                      |                |                                       |          |
| January   | 5.0       | 5.5               | 4.2  | 5.7               | -7.6                 | 6.3            | 6.4                                   | 4.4      |
| February  | 4.6       | 5.0               | 3.7  | 5.4               | -9.0                 | 5.7            | 5.7                                   | 4.3      |
| March     | 4.3       | 4.5               | 3.5  | 4.9               | -7.6                 | 5.1            | 5.0                                   | 4.2      |
| April     | 4.1       | 4.1               | 3.6  | 4.5               | -3.1                 | 4.7            | 4.6                                   | 4.1      |
| May       | 4.1       | 3.8               | 3.9  | 4.0               | 2.0                  | 4.4            | 4.2                                   | 4.0      |
| June      | 4.4       | 3.5               | 4.8  | 3.8               | 11.6                 | 4.0            | 3.8                                   | 4.1      |
| July      | 3.9       | 3.3               | 3.8  | 3.4               | 6.9                  | 3.7            | 3.5                                   | 4.1      |
| August    | 3.3       | 3.0               | 2.6  | 2.9               | -0.8                 | 3.4            | 3.2                                   | 4.1      |
| September | 3.0       | 2.8               | 2.0  | 2.5               | -2.4                 | 3.1            | 2.8                                   | 4.2      |
| October   | 2.7       | 2.5               | 1.6  | 2.0               | -2.2                 | 2.8            | 2.6                                   | 4.2      |
| November  | 2.5       | 2.3               | 1.1  | 1.4               | -2.5                 | 2.7            | 2.4                                   | 4.3      |
| December  | 2.5       | 2.1               | 1.1  | 1.0               | 1.2                  | 2.8            | 2.3                                   | 4.4      |
|           |           |                   |      | 2018              |                      |                |                                       |          |
| January   | 2.2       | 1.9               | 0.7  | 0.8               | -0.1                 | 2.6            | 2.1                                   | 3.9      |
| February  | 2.2       | 1.9               | 0.9  | 0.7               | 2.4                  | 2.5            | 2.1                                   | 3.7      |
| March     | 2.4       | 1.8               | 1.3  | 0.6               | 6.4                  | 2.4            | 2.1                                   | 3.9      |
| April     | 2.4       | 1.9               | 1.1  | 0.7               | 4.2                  | 2.7            | 2.3                                   | 4.0      |
| May       | 2.4       | 2.0               | 0.4  | 0.8               | -2.8                 | 3.4            | 2.5                                   | 4.0      |
| June      | 2.3       | 2.3               | -0.2 | 1.1               | -9.8                 | 3.7            | 2.7                                   | 4.1      |
| July      | 2.5       | 2.4               | 0.5  | 1.4               | -6.7                 | 3.8            | 2.8                                   | 3.8      |
| August    | 3.1       | 2.6               | 1.9  | 1.7               | 3.3                  | 3.8            | 2.9                                   | 3.7      |
| September | 3.4       | 2.8               | 2.5  | 2.5               | 3.4                  | 4.0            | 3.1                                   | 3.8      |
| October   | 3.5       | 3.1               | 2.7  | 3.1               | -0.5                 | 4.1            | 3.2                                   | 4.0      |
| November  | 3.8       | 3.4               | 3.5  | 3.8               | 0.8                  | 4.2            | 3.3                                   | 3.8      |
| December  | 4.3       | 3.7               | 4.7  | 4.6               | 4.9                  | 4.1            | 3.4                                   | 3.9      |
|           |           |                   |      | 2019              |                      |                |                                       |          |
| January   | 5.0       | 4.1               | 5.5  | 5.2               | 7.3                  | 4.5            | 3.8                                   | 5.0      |
| February  | 5.2       | 4.4               | 5.9  | 5.5               | 9.1                  | 4.6            | 4.0                                   | 5.1      |

<sup>&</sup>lt;sup>1</sup> Excluding fruit and vegetables.