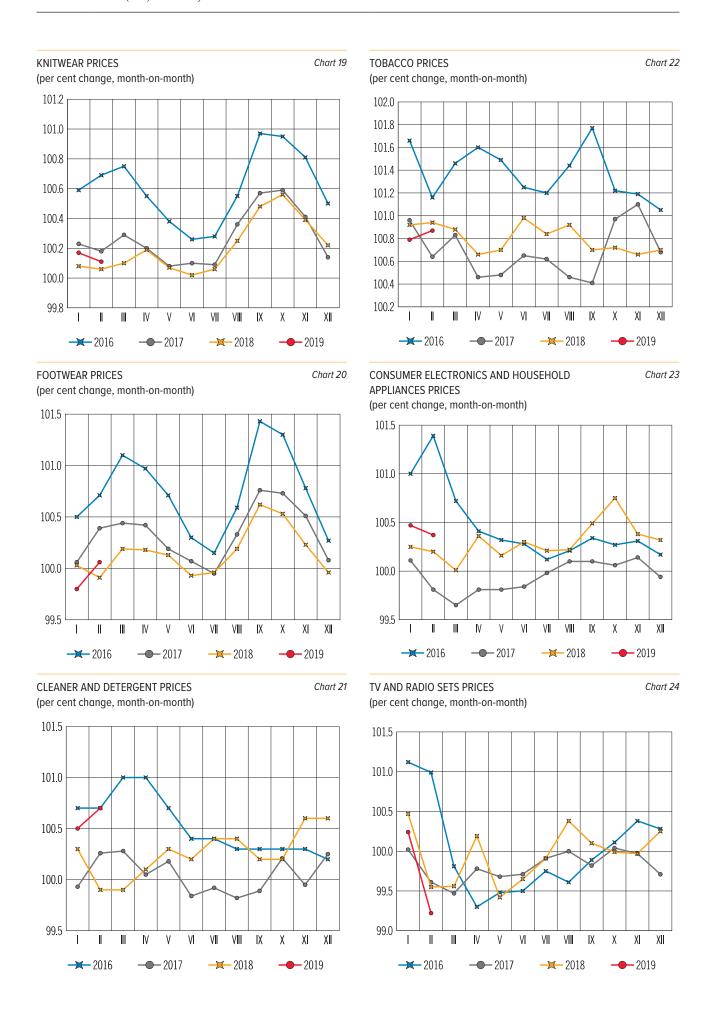

### CONSUMER PRICES BY GROUP OF GOODS AND SERVICES (per cent change month-on-month)

Table 1

| January   0.6   0.4   0.9   0.3   5.3   0.5                                                                                                                                                                                                                                                                                                                                                                                                                                                                                                                                                                                                                                                                                                                                                                                                                                                                                                                                                                                                                                                                                                                                                                                                                                                                                                                                                                                                                                                                                                                                                                                                                                                                                                                                                                                                                                                                                                                                                                                                                                                                                    | 0.4<br>0.2<br>0.2<br>0.1<br>0.1<br>0.0<br>0.1 | 0.5<br>0.3<br>0.0<br>0.2<br>0.4 |
|--------------------------------------------------------------------------------------------------------------------------------------------------------------------------------------------------------------------------------------------------------------------------------------------------------------------------------------------------------------------------------------------------------------------------------------------------------------------------------------------------------------------------------------------------------------------------------------------------------------------------------------------------------------------------------------------------------------------------------------------------------------------------------------------------------------------------------------------------------------------------------------------------------------------------------------------------------------------------------------------------------------------------------------------------------------------------------------------------------------------------------------------------------------------------------------------------------------------------------------------------------------------------------------------------------------------------------------------------------------------------------------------------------------------------------------------------------------------------------------------------------------------------------------------------------------------------------------------------------------------------------------------------------------------------------------------------------------------------------------------------------------------------------------------------------------------------------------------------------------------------------------------------------------------------------------------------------------------------------------------------------------------------------------------------------------------------------------------------------------------------------|-----------------------------------------------|---------------------------------|
| February         0.2         0.2         0.2         0.1         0.6         0.2           March         0.1         0.2         0.1         0.1         0.3         0.2           April         0.3         0.2         0.6         0.1         4.7         0.2           May         0.4         0.1         0.6         -0.1         5.8         0.2           June         0.6         0.1         1.0         0.1         8.3         0.1           July         0.1         0.1         -1.0         0.1         -8.3         0.1           August         -0.5         0.1         -1.8         0.0         -15.5         0.1           September         -0.1         0.3         -0.7         0.0         -6.9         0.3           October         0.2         0.1         0.4         0.1         2.7         0.3           November         0.2         0.2         0.2         0.0         2.2         0.3           December         0.4         0.2         0.6         0.2         4.7         0.3           Total for the year<br>(December)         2.5         2.1         1.1         1.0         4.0         0                                                                                                                                                                                                                                                                                                                                                                                                                                                                                                                                                                                                                                                                                                                                                                                                                                                                                                                                                                                           | 0.2<br>0.2<br>0.1<br>0.1<br>0.0<br>0.1        | 0.3<br>0.0<br>0.2               |
| March         0.1         0.2         0.1         0.1         0.3         0.2           April         0.3         0.2         0.6         0.1         4.7         0.2           May         0.4         0.1         0.6         -0.1         5.8         0.2           June         0.6         0.1         1.0         0.1         8.3         0.1           July         0.1         0.1         -1.0         0.1         -8.3         0.1           August         -0.5         0.1         -1.8         0.0         -15.5         0.1           September         -0.1         0.3         -0.7         0.0         -6.9         0.3           October         0.2         0.1         0.4         0.1         2.7         0.3           November         0.2         0.2         0.2         0.0         2.2         0.3           December         0.4         0.2         0.6         0.2         4.7         0.3           Total for the year         (December)         2.5         2.1         1.1         1.0         1.2         2.8           December)         0.3         0.2         0.5         0.1         4.0<                                                                                                                                                                                                                                                                                                                                                                                                                                                                                                                                                                                                                                                                                                                                                                                                                                                                                                                                                                                              | 0.2<br>0.1<br>0.1<br>0.0<br>0.1<br>0.1        | 0.0                             |
| April         0.3         0.2         0.6         0.1         4.7         0.2           May         0.4         0.1         0.6         -0.1         5.8         0.2           June         0.6         0.1         1.0         0.1         8.3         0.1           July         0.1         0.1         -1.0         0.1         -8.3         0.1           August         -0.5         0.1         -1.8         0.0         -15.5         0.1           September         -0.1         0.3         -0.7         0.0         -6.9         0.3           October         0.2         0.1         0.4         0.1         2.7         0.3           November         0.2         0.2         0.2         0.0         2.2         0.3           December         0.4         0.2         0.6         0.2         4.7         0.3           Total for the year<br>(December on<br>December)         2.5         2.1         1.1         1.0         1.2         2.8           December)         0.3         0.2         0.5         0.1         4.0         0.3           February         0.2         0.1         0.4         0.0         3.1 <td>0.1<br/>0.1<br/>0.0<br/>0.1<br/>0.1</td> <td>0.2</td>                                                                                                                                                                                                                                                                                                                                                                                                                                                                                                                                                                                                                                                                                                                                                                                                                                                                                                                        | 0.1<br>0.1<br>0.0<br>0.1<br>0.1               | 0.2                             |
| May         0.4         0.1         0.6         -0.1         5.8         0.2           June         0.6         0.1         1.0         0.1         8.3         0.1           July         0.1         0.1         -1.0         0.1         -8.3         0.1           August         -0.5         0.1         -1.8         0.0         -15.5         0.1           September         -0.1         0.3         -0.7         0.0         -6.9         0.3           October         0.2         0.1         0.4         0.1         2.7         0.3           November         0.2         0.2         0.2         0.0         2.2         0.3           December         0.4         0.2         0.6         0.2         4.7         0.3           Total for the year (December on December)         2.5         2.1         1.1         1.0         1.2         2.8           January         0.3         0.2         0.5         0.1         4.0         0.3           February         0.2         0.1         0.4         0.0         3.1         0.1           March         0.3         0.1         0.5         0.1         4.2                                                                                                                                                                                                                                                                                                                                                                                                                                                                                                                                                                                                                                                                                                                                                                                                                                                                                                                                                                                          | 0.1<br>0.0<br>0.1<br>0.1                      |                                 |
| June         0.6         0.1         1.0         0.1         8.3         0.1           July         0.1         0.1         -1.0         0.1         -8.3         0.1           August         -0.5         0.1         -1.8         0.0         -15.5         0.1           September         -0.1         0.3         -0.7         0.0         -6.9         0.3           October         0.2         0.1         0.4         0.1         2.7         0.3           November         0.2         0.2         0.2         0.0         2.2         0.3           December         0.4         0.2         0.6         0.2         4.7         0.3           Total for the year (December on December)         2.5         2.1         1.1         1.0         1.2         2.8           December)         2.5         2.1         1.1         1.0         1.2         2.8           December on December)         2.5         2.1         1.1         1.0         1.2         2.8           January         0.3         0.2         0.5         0.1         4.0         0.3           February         0.2         0.1         0.4         0.0                                                                                                                                                                                                                                                                                                                                                                                                                                                                                                                                                                                                                                                                                                                                                                                                                                                                                                                                                                                 | 0.0<br>0.1<br>0.1                             | 0.4                             |
| July         0.1         0.1         -1.0         0.1         -8.3         0.1           August         -0.5         0.1         -1.8         0.0         -15.5         0.1           September         -0.1         0.3         -0.7         0.0         -6.9         0.3           October         0.2         0.1         0.4         0.1         2.7         0.3           November         0.2         0.2         0.2         0.0         2.2         0.3           December         0.4         0.2         0.6         0.2         4.7         0.3           Total for the year (December on December)         2.5         2.1         1.1         1.0         1.2         2.8           January         0.3         0.2         0.5         0.1         4.0         0.3           February         0.2         0.1         0.4         0.0         3.1         0.1           March         0.3         0.1         0.5         0.1         4.2         0.2           April         0.4         0.3         0.4         0.2         2.6         0.4           May         0.4         0.2         -0.1         0.1         -1.3 <td>0.1<br/>0.1</td> <td></td>                                                                                                                                                                                                                                                                                                                                                                                                                                                                                                                                                                                                                                                                                                                                                                                                                                                                                                                                                         | 0.1<br>0.1                                    |                                 |
| August         -0.5         0.1         -1.8         0.0         -15.5         0.1           September         -0.1         0.3         -0.7         0.0         -6.9         0.3           October         0.2         0.1         0.4         0.1         2.7         0.3           November         0.2         0.2         0.2         0.0         2.2         0.3           December         0.4         0.2         0.6         0.2         4.7         0.3           Total for the year         (December on December)         2.5         2.1         1.1         1.0         1.2         2.8           January         0.3         0.2         0.5         0.1         4.0         0.3         0.1         0.2         0.5         0.1         4.0         0.3         0.1         0.2         0.2         0.2         0.2         0.2         0.2         0.2         0.2         0.2         0.2         0.2         0.3         0.1         0.0         0.3         0.1         0.1         0.1         0.1         0.1         0.1         0.2         0.2         0.2         0.2         0.2         0.2         0.2         0.2         0.2         0.2                                                                                                                                                                                                                                                                                                                                                                                                                                                                                                                                                                                                                                                                                                                                                                                                                                                                                                                                                        | 0.1                                           | 0.7                             |
| September         -0.1         0.3         -0.7         0.0         -6.9         0.3           October         0.2         0.1         0.4         0.1         2.7         0.3           November         0.2         0.2         0.2         0.0         2.2         0.3           December         0.4         0.2         0.6         0.2         4.7         0.3           Total for the year (December on December)         2.5         2.1         1.1         1.0         1.2         2.8           January         0.3         0.2         0.5         0.1         4.0         0.3           February         0.2         0.1         0.4         0.0         3.1         0.1           March         0.3         0.1         0.5         0.1         4.2         0.2           April         0.4         0.3         0.4         0.2         2.6         0.4           May         0.4         0.2         -0.1         0.1         -1.3         0.9           June         0.5         0.3         0.4         0.4         0.6         0.4           July         0.3         0.3         -0.3         0.3         -5.1                                                                                                                                                                                                                                                                                                                                                                                                                                                                                                                                                                                                                                                                                                                                                                                                                                                                                                                                                                                              |                                               | 1.6                             |
| October         0.2         0.1         0.4         0.1         2.7         0.3           November         0.2         0.2         0.2         0.0         2.2         0.3           December         0.4         0.2         0.6         0.2         4.7         0.3           Total for the year (December on December)         2.5         2.1         1.1         1.0         1.2         2.8           January (December)         0.3         0.2         0.5         0.1         4.0         0.3         0.3           February (December)         0.2         0.1         0.4         0.0         3.1         0.1         0.3         0.1         0.3         0.1         0.3         0.1         0.3         0.1         0.3         0.1         0.2         0.2         0.2         0.2         0.2         0.2         0.2         0.2         0.2         0.2         0.2         0.4         0.2         0.2         0.4         0.4         0.2         0.6         0.4         0.4         0.6         0.4         0.4         0.6         0.4         0.4         0.6         0.4         0.2         0.1         0.4         0.6         0.4         0.2         0.1         <                                                                                                                                                                                                                                                                                                                                                                                                                                                                                                                                                                                                                                                                                                                                                                                                                                                                                                                                 | 0.0                                           | 0.4                             |
| November         0.2         0.2         0.2         0.0         2.2         0.3           December Total for the year (December on December)         2.5         2.1         1.1         1.0         1.2         2.8           January         0.3         0.2         0.5         0.1         4.0         0.3           February         0.2         0.1         0.4         0.0         3.1         0.1           March         0.3         0.1         0.5         0.1         4.2         0.2           April         0.4         0.3         0.4         0.2         2.6         0.4           May         0.4         0.2         -0.1         0.1         -1.3         0.9           June         0.5         0.3         0.4         0.4         0.6         0.4           July         0.3         0.3         -0.3         0.3         -5.1         0.1           August         0.0         0.3         -0.4         0.4         -6.4         0.2                                                                                                                                                                                                                                                                                                                                                                                                                                                                                                                                                                                                                                                                                                                                                                                                                                                                                                                                                                                                                                                                                                                                                                  | 0.2                                           | 0.1                             |
| December   O.4                                                                                                                                                                                                                                                                                                                                                                                                                                                                                                                                                                                                                                                                                                                                                                                                                                                                                                                                                                                                                                                                                                                                                                                                                                                                                                                                                                                                                                                                                                                                                                                                                                                                                                                                                                                                                                                                                                                                                                                                                                                                                                                 | 0.3                                           | -0.2                            |
| Total for the year (December on December)         2.5         2.1         1.1         1.0         1.2         2.8           January         0.3         0.2         0.5         0.1         4.0         0.3           February         0.2         0.1         0.4         0.0         3.1         0.1           March         0.3         0.1         0.5         0.1         4.2         0.2           April         0.4         0.3         0.4         0.2         2.6         0.4           May         0.4         0.2         -0.1         0.1         -1.3         0.9           June         0.5         0.3         0.4         0.4         0.6         0.4           July         0.3         0.3         -0.3         0.3         -5.1         0.1           August         0.0         0.3         -0.4         0.4         -6.4         0.2                                                                                                                                                                                                                                                                                                                                                                                                                                                                                                                                                                                                                                                                                                                                                                                                                                                                                                                                                                                                                                                                                                                                                                                                                                                                      | 0.3                                           | 0.1                             |
| (December on December)  2.5 2.1 1.1 1.0 1.2 2.8    December on Dec | 0.2                                           | 0.3                             |
| January         0.3         0.2         0.5         0.1         4.0         0.3           February         0.2         0.1         0.4         0.0         3.1         0.1           March         0.3         0.1         0.5         0.1         4.2         0.2           April         0.4         0.3         0.4         0.2         2.6         0.4           May         0.4         0.2         -0.1         0.1         -1.3         0.9           June         0.5         0.3         0.4         0.4         0.6         0.4           July         0.3         0.3         -0.3         0.3         -5.1         0.1           August         0.0         0.3         -0.4         0.4         -6.4         0.2                                                                                                                                                                                                                                                                                                                                                                                                                                                                                                                                                                                                                                                                                                                                                                                                                                                                                                                                                                                                                                                                                                                                                                                                                                                                                                                                                                                                  | 2.3                                           | 4.4                             |
| February         0.2         0.1         0.4         0.0         3.1         0.1           March         0.3         0.1         0.5         0.1         4.2         0.2           April         0.4         0.3         0.4         0.2         2.6         0.4           May         0.4         0.2         -0.1         0.1         -1.3         0.9           June         0.5         0.3         0.4         0.4         0.6         0.4           July         0.3         0.3         -0.3         0.3         -5.1         0.1           August         0.0         0.3         -0.4         0.4         -6.4         0.2                                                                                                                                                                                                                                                                                                                                                                                                                                                                                                                                                                                                                                                                                                                                                                                                                                                                                                                                                                                                                                                                                                                                                                                                                                                                                                                                                                                                                                                                                            |                                               |                                 |
| February         0.2         0.1         0.4         0.0         3.1         0.1           March         0.3         0.1         0.5         0.1         4.2         0.2           April         0.4         0.3         0.4         0.2         2.6         0.4           May         0.4         0.2         -0.1         0.1         -1.3         0.9           June         0.5         0.3         0.4         0.4         0.6         0.4           July         0.3         0.3         -0.3         0.3         -5.1         0.1           August         0.0         0.3         -0.4         0.4         -6.4         0.2                                                                                                                                                                                                                                                                                                                                                                                                                                                                                                                                                                                                                                                                                                                                                                                                                                                                                                                                                                                                                                                                                                                                                                                                                                                                                                                                                                                                                                                                                            | 0.3                                           | 0.1                             |
| April     0.4     0.3     0.4     0.2     2.6     0.4       May     0.4     0.2     -0.1     0.1     -1.3     0.9       June     0.5     0.3     0.4     0.4     0.6     0.4       July     0.3     0.3     -0.3     0.3     -5.1     0.1       August     0.0     0.3     -0.4     0.4     -6.4     0.2                                                                                                                                                                                                                                                                                                                                                                                                                                                                                                                                                                                                                                                                                                                                                                                                                                                                                                                                                                                                                                                                                                                                                                                                                                                                                                                                                                                                                                                                                                                                                                                                                                                                                                                                                                                                                       | 0.1                                           | 0.1                             |
| May 0.4 0.2 -0.1 0.1 -1.3 0.9  June 0.5 0.3 0.4 0.4 0.6 0.4  July 0.3 0.3 -0.3 0.3 -5.1 0.1  August 0.0 0.3 -0.4 0.4 0.6 0.2                                                                                                                                                                                                                                                                                                                                                                                                                                                                                                                                                                                                                                                                                                                                                                                                                                                                                                                                                                                                                                                                                                                                                                                                                                                                                                                                                                                                                                                                                                                                                                                                                                                                                                                                                                                                                                                                                                                                                                                                   | 0.2                                           | 0.1                             |
| May     0.4     0.2     -0.1     0.1     -1.3     0.9       June     0.5     0.3     0.4     0.4     0.6     0.4       July     0.3     0.3     -0.3     0.3     -5.1     0.1       August     0.0     0.3     -0.4     0.4     -6.4     0.2                                                                                                                                                                                                                                                                                                                                                                                                                                                                                                                                                                                                                                                                                                                                                                                                                                                                                                                                                                                                                                                                                                                                                                                                                                                                                                                                                                                                                                                                                                                                                                                                                                                                                                                                                                                                                                                                                   | 0.3                                           | 0.3                             |
| July     0.3     0.3     -0.3     0.3     -5.1     0.1       August     0.0     0.3     -0.4     0.4     -6.4     0.2                                                                                                                                                                                                                                                                                                                                                                                                                                                                                                                                                                                                                                                                                                                                                                                                                                                                                                                                                                                                                                                                                                                                                                                                                                                                                                                                                                                                                                                                                                                                                                                                                                                                                                                                                                                                                                                                                                                                                                                                          | 0.3                                           | 0.4                             |
| July     0.3     0.3     -0.3     0.3     -5.1     0.1       August     0.0     0.3     -0.4     0.4     -6.4     0.2                                                                                                                                                                                                                                                                                                                                                                                                                                                                                                                                                                                                                                                                                                                                                                                                                                                                                                                                                                                                                                                                                                                                                                                                                                                                                                                                                                                                                                                                                                                                                                                                                                                                                                                                                                                                                                                                                                                                                                                                          | 0.2                                           | 0.7                             |
|                                                                                                                                                                                                                                                                                                                                                                                                                                                                                                                                                                                                                                                                                                                                                                                                                                                                                                                                                                                                                                                                                                                                                                                                                                                                                                                                                                                                                                                                                                                                                                                                                                                                                                                                                                                                                                                                                                                                                                                                                                                                                                                                | 0.2                                           | 1.3                             |
|                                                                                                                                                                                                                                                                                                                                                                                                                                                                                                                                                                                                                                                                                                                                                                                                                                                                                                                                                                                                                                                                                                                                                                                                                                                                                                                                                                                                                                                                                                                                                                                                                                                                                                                                                                                                                                                                                                                                                                                                                                                                                                                                | 0.3                                           | 0.3                             |
|                                                                                                                                                                                                                                                                                                                                                                                                                                                                                                                                                                                                                                                                                                                                                                                                                                                                                                                                                                                                                                                                                                                                                                                                                                                                                                                                                                                                                                                                                                                                                                                                                                                                                                                                                                                                                                                                                                                                                                                                                                                                                                                                | 0.4                                           | 0.2                             |
| October 0.4 0.4 0.6 0.7 -1.1 0.5                                                                                                                                                                                                                                                                                                                                                                                                                                                                                                                                                                                                                                                                                                                                                                                                                                                                                                                                                                                                                                                                                                                                                                                                                                                                                                                                                                                                                                                                                                                                                                                                                                                                                                                                                                                                                                                                                                                                                                                                                                                                                               | 0.5                                           | -0.1                            |
| November 0.5 0.4 1.0 0.7 3.4 0.4                                                                                                                                                                                                                                                                                                                                                                                                                                                                                                                                                                                                                                                                                                                                                                                                                                                                                                                                                                                                                                                                                                                                                                                                                                                                                                                                                                                                                                                                                                                                                                                                                                                                                                                                                                                                                                                                                                                                                                                                                                                                                               | 0.4                                           | 0.0                             |
| December 0.8 0.5 1.7 0.9 8.9 0.2                                                                                                                                                                                                                                                                                                                                                                                                                                                                                                                                                                                                                                                                                                                                                                                                                                                                                                                                                                                                                                                                                                                                                                                                                                                                                                                                                                                                                                                                                                                                                                                                                                                                                                                                                                                                                                                                                                                                                                                                                                                                                               | 0.3                                           | 0.4                             |
| Total for the year         4.3         3.7         4.7         4.6         4.9         4.1                                                                                                                                                                                                                                                                                                                                                                                                                                                                                                                                                                                                                                                                                                                                                                                                                                                                                                                                                                                                                                                                                                                                                                                                                                                                                                                                                                                                                                                                                                                                                                                                                                                                                                                                                                                                                                                                                                                                                                                                                                     | 3.4                                           | 3.9                             |
| December) 2019                                                                                                                                                                                                                                                                                                                                                                                                                                                                                                                                                                                                                                                                                                                                                                                                                                                                                                                                                                                                                                                                                                                                                                                                                                                                                                                                                                                                                                                                                                                                                                                                                                                                                                                                                                                                                                                                                                                                                                                                                                                                                                                 | I                                             |                                 |
| January 1.0 0.6 1.3 0.7 6.3 0.6                                                                                                                                                                                                                                                                                                                                                                                                                                                                                                                                                                                                                                                                                                                                                                                                                                                                                                                                                                                                                                                                                                                                                                                                                                                                                                                                                                                                                                                                                                                                                                                                                                                                                                                                                                                                                                                                                                                                                                                                                                                                                                |                                               | 1.1                             |
| February 0.4 0.4 0.8 0.3 4.9 0.3                                                                                                                                                                                                                                                                                                                                                                                                                                                                                                                                                                                                                                                                                                                                                                                                                                                                                                                                                                                                                                                                                                                                                                                                                                                                                                                                                                                                                                                                                                                                                                                                                                                                                                                                                                                                                                                                                                                                                                                                                                                                                               | 0.6                                           | 0.2                             |

### CONSUMER PRICES BY GROUP OF GOODS AND SERVICES (per cent change year-to-date)

|           | Inflation | Core<br>inflation | Food | Food <sup>1</sup> | Fruit and vegetables | Non-food<br>goods | Non-food<br>goods excluding<br>petrol | Services |
|-----------|-----------|-------------------|------|-------------------|----------------------|-------------------|---------------------------------------|----------|
|           |           |                   |      | 2017              |                      |                   |                                       |          |
| January   | 0.6       | 0.4               | 0.9  | 0.3               | 5.3                  | 0.5               | 0.4                                   | 0.5      |
| February  | 0.8       | 0.5               | 1.1  | 0.5               | 6.0                  | 0.7               | 0.6                                   | 0.8      |
| March     | 1.0       | 0.7               | 1.2  | 0.6               | 6.3                  | 0.9               | 0.8                                   | 0.8      |
| April     | 1.3       | 0.8               | 1.8  | 0.7               | 11.3                 | 1.1               | 0.9                                   | 1.0      |
| May       | 1.7       | 1.0               | 2.4  | 0.7               | 17.8                 | 1.2               | 1.0                                   | 1.3      |
| June      | 2.3       | 1.1               | 3.4  | 0.7               | 27.6                 | 1.3               | 1.0                                   | 2.0      |
| July      | 2.4       | 1.2               | 2.4  | 0.8               | 17.0                 | 1.4               | 1.1                                   | 3.6      |
| August    | 1.8       | 1.3               | 0.6  | 0.8               | -1.0                 | 1.5               | 1.2                                   | 4.0      |
| September | 1.7       | 1.6               | -0.1 | 0.7               | -7.9                 | 1.8               | 1.4                                   | 4.1      |
| October   | 1.9       | 1.8               | 0.3  | 0.9               | -5.3                 | 2.1               | 1.8                                   | 3.9      |
| November  | 2.1       | 1.9               | 0.5  | 0.9               | -3.3                 | 2.4               | 2.1                                   | 4.0      |
| December  | 2.5       | 2.1               | 1.1  | 1.0               | 1.2                  | 2.8               | 2.3                                   | 4.4      |
|           |           |                   |      | 2018              |                      |                   |                                       |          |
| January   | 0.3       | 0.2               | 0.5  | 0.1               | 4.0                  | 0.3               | 0.3                                   | 0.1      |
| February  | 0.5       | 0.3               | 0.9  | 0.1               | 7.2                  | 0.4               | 0.4                                   | 0.2      |
| March     | 0.8       | 0.4               | 1.4  | 0.2               | 11.8                 | 0.6               | 0.6                                   | 0.3      |
| April     | 1.2       | 0.7               | 1.8  | 0.3               | 14.6                 | 1.0               | 0.9                                   | 0.6      |
| May       | 1.6       | 0.9               | 1.8  | 0.4               | 13.1                 | 1.9               | 1.2                                   | 1.0      |
| June      | 2.1       | 1.2               | 2.2  | 0.8               | 13.7                 | 2.3               | 1.4                                   | 1.7      |
| July      | 2.4       | 1.5               | 1.8  | 1.1               | 7.9                  | 2.4               | 1.5                                   | 3.0      |
| August    | 2.4       | 1.9               | 1.4  | 1.5               | 1.0                  | 2.6               | 1.8                                   | 3.3      |
| September | 2.5       | 2.3               | 1.3  | 2.2               | -5.8                 | 3.0               | 2.2                                   | 3.6      |
| October   | 2.9       | 2.8               | 1.9  | 2.9               | -6.9                 | 3.5               | 2.7                                   | 3.5      |
| November  | 3.4       | 3.2               | 2.9  | 3.7               | -3.7                 | 3.9               | 3.1                                   | 3.5      |
| December  | 4.3       | 3.7               | 4.7  | 4.6               | 4.9                  | 4.1               | 3.4                                   | 3.9      |
|           |           |                   |      | 2019              |                      |                   |                                       |          |
| January   | 1.0       | 0.6               | 1.3  | 0.7               | 6.3                  | 0.6               | 0.6                                   | 1.1      |
| February  | 1.5       | 1.0               | 2.1  | 0.9               | 11.5                 | 0.9               | 0.9                                   | 1.3      |