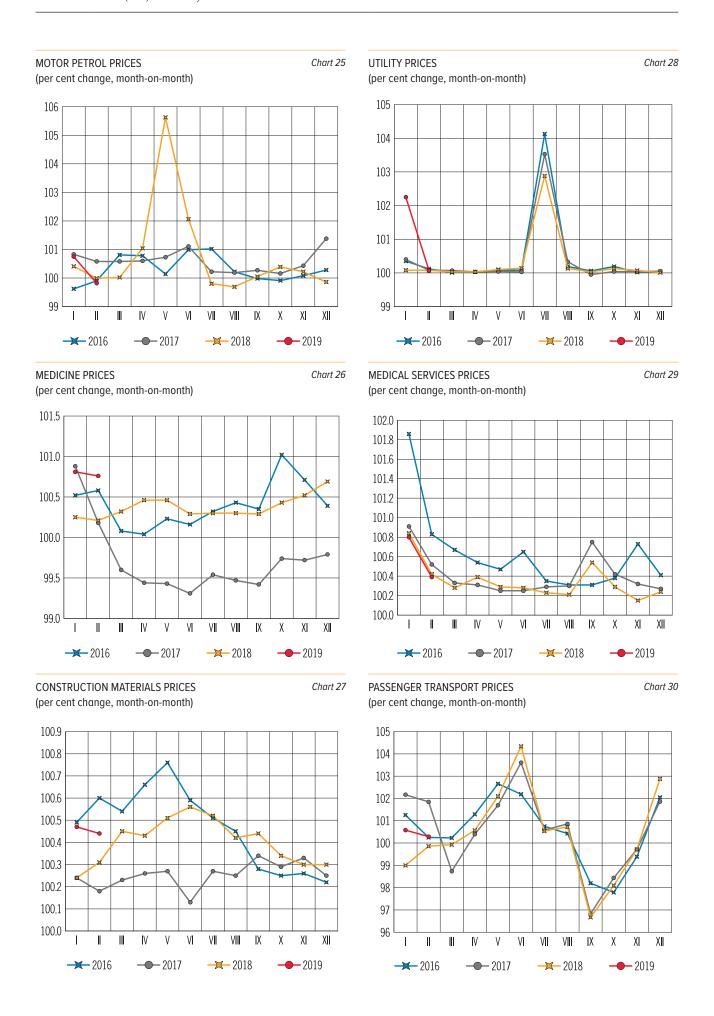

### CONSUMER PRICES BY GROUP OF GOODS AND SERVICES (per cent change month-on-month)

Table 1

| January   0.6   0.4   0.9   0.3   5.3   0.5                                                                                                                                                                                                                                                                                                                                                                                                                                                                                                                                                                                                                                                                                                                                                                                                                                                                                                                                                                                                                                                                                                                                                                                                                                                                                                                                                                                                                                                                                                                                                                                                                                                                                                                                                                                                                                                                                                                                                                                                                                                                                    | 0.4<br>0.2<br>0.2<br>0.1<br>0.1<br>0.0<br>0.1 | 0.5<br>0.3<br>0.0<br>0.2<br>0.4 |
|--------------------------------------------------------------------------------------------------------------------------------------------------------------------------------------------------------------------------------------------------------------------------------------------------------------------------------------------------------------------------------------------------------------------------------------------------------------------------------------------------------------------------------------------------------------------------------------------------------------------------------------------------------------------------------------------------------------------------------------------------------------------------------------------------------------------------------------------------------------------------------------------------------------------------------------------------------------------------------------------------------------------------------------------------------------------------------------------------------------------------------------------------------------------------------------------------------------------------------------------------------------------------------------------------------------------------------------------------------------------------------------------------------------------------------------------------------------------------------------------------------------------------------------------------------------------------------------------------------------------------------------------------------------------------------------------------------------------------------------------------------------------------------------------------------------------------------------------------------------------------------------------------------------------------------------------------------------------------------------------------------------------------------------------------------------------------------------------------------------------------------|-----------------------------------------------|---------------------------------|
| February         0.2         0.2         0.2         0.1         0.6         0.2           March         0.1         0.2         0.1         0.1         0.3         0.2           April         0.3         0.2         0.6         0.1         4.7         0.2           May         0.4         0.1         0.6         -0.1         5.8         0.2           June         0.6         0.1         1.0         0.1         8.3         0.1           July         0.1         0.1         -1.0         0.1         -8.3         0.1           August         -0.5         0.1         -1.8         0.0         -15.5         0.1           September         -0.1         0.3         -0.7         0.0         -6.9         0.3           October         0.2         0.1         0.4         0.1         2.7         0.3           November         0.2         0.2         0.2         0.0         2.2         0.3           December         0.4         0.2         0.6         0.2         4.7         0.3           Total for the year<br>(December)         2.5         2.1         1.1         1.0         4.0         0                                                                                                                                                                                                                                                                                                                                                                                                                                                                                                                                                                                                                                                                                                                                                                                                                                                                                                                                                                                           | 0.2<br>0.2<br>0.1<br>0.1<br>0.0<br>0.1        | 0.3<br>0.0<br>0.2               |
| March         0.1         0.2         0.1         0.1         0.3         0.2           April         0.3         0.2         0.6         0.1         4.7         0.2           May         0.4         0.1         0.6         -0.1         5.8         0.2           June         0.6         0.1         1.0         0.1         8.3         0.1           July         0.1         0.1         -1.0         0.1         -8.3         0.1           August         -0.5         0.1         -1.8         0.0         -15.5         0.1           September         -0.1         0.3         -0.7         0.0         -6.9         0.3           October         0.2         0.1         0.4         0.1         2.7         0.3           November         0.2         0.2         0.2         0.0         2.2         0.3           December         0.4         0.2         0.6         0.2         4.7         0.3           Total for the year         (December)         2.5         2.1         1.1         1.0         1.2         2.8           December)         0.3         0.2         0.5         0.1         4.0<                                                                                                                                                                                                                                                                                                                                                                                                                                                                                                                                                                                                                                                                                                                                                                                                                                                                                                                                                                                              | 0.2<br>0.1<br>0.1<br>0.0<br>0.1<br>0.1        | 0.0                             |
| April         0.3         0.2         0.6         0.1         4.7         0.2           May         0.4         0.1         0.6         -0.1         5.8         0.2           June         0.6         0.1         1.0         0.1         8.3         0.1           July         0.1         0.1         -1.0         0.1         -8.3         0.1           August         -0.5         0.1         -1.8         0.0         -15.5         0.1           September         -0.1         0.3         -0.7         0.0         -6.9         0.3           October         0.2         0.1         0.4         0.1         2.7         0.3           November         0.2         0.2         0.2         0.0         2.2         0.3           December         0.4         0.2         0.6         0.2         4.7         0.3           Total for the year<br>(December on<br>December)         2.5         2.1         1.1         1.0         1.2         2.8           December)         0.3         0.2         0.5         0.1         4.0         0.3           February         0.2         0.1         0.4         0.0         3.1 <td>0.1<br/>0.1<br/>0.0<br/>0.1<br/>0.1</td> <td>0.2</td>                                                                                                                                                                                                                                                                                                                                                                                                                                                                                                                                                                                                                                                                                                                                                                                                                                                                                                                        | 0.1<br>0.1<br>0.0<br>0.1<br>0.1               | 0.2                             |
| May         0.4         0.1         0.6         -0.1         5.8         0.2           June         0.6         0.1         1.0         0.1         8.3         0.1           July         0.1         0.1         -1.0         0.1         -8.3         0.1           August         -0.5         0.1         -1.8         0.0         -15.5         0.1           September         -0.1         0.3         -0.7         0.0         -6.9         0.3           October         0.2         0.1         0.4         0.1         2.7         0.3           November         0.2         0.2         0.2         0.0         2.2         0.3           December         0.4         0.2         0.6         0.2         4.7         0.3           Total for the year (December on December)         2.5         2.1         1.1         1.0         1.2         2.8           January         0.3         0.2         0.5         0.1         4.0         0.3           February         0.2         0.1         0.4         0.0         3.1         0.1           March         0.3         0.1         0.5         0.1         4.2                                                                                                                                                                                                                                                                                                                                                                                                                                                                                                                                                                                                                                                                                                                                                                                                                                                                                                                                                                                          | 0.1<br>0.0<br>0.1<br>0.1                      |                                 |
| June         0.6         0.1         1.0         0.1         8.3         0.1           July         0.1         0.1         -1.0         0.1         -8.3         0.1           August         -0.5         0.1         -1.8         0.0         -15.5         0.1           September         -0.1         0.3         -0.7         0.0         -6.9         0.3           October         0.2         0.1         0.4         0.1         2.7         0.3           November         0.2         0.2         0.2         0.0         2.2         0.3           December         0.4         0.2         0.6         0.2         4.7         0.3           Total for the year (December on December)         2.5         2.1         1.1         1.0         1.2         2.8           December)         2.5         2.1         1.1         1.0         1.2         2.8           December on December)         2.5         2.1         1.1         1.0         1.2         2.8           January         0.3         0.2         0.5         0.1         4.0         0.3           February         0.2         0.1         0.4         0.0                                                                                                                                                                                                                                                                                                                                                                                                                                                                                                                                                                                                                                                                                                                                                                                                                                                                                                                                                                                 | 0.0<br>0.1<br>0.1                             | 0.4                             |
| July         0.1         0.1         -1.0         0.1         -8.3         0.1           August         -0.5         0.1         -1.8         0.0         -15.5         0.1           September         -0.1         0.3         -0.7         0.0         -6.9         0.3           October         0.2         0.1         0.4         0.1         2.7         0.3           November         0.2         0.2         0.2         0.0         2.2         0.3           December         0.4         0.2         0.6         0.2         4.7         0.3           Total for the year (December on December)         2.5         2.1         1.1         1.0         1.2         2.8           January         0.3         0.2         0.5         0.1         4.0         0.3           February         0.2         0.1         0.4         0.0         3.1         0.1           March         0.3         0.1         0.5         0.1         4.2         0.2           April         0.4         0.3         0.4         0.2         2.6         0.4           May         0.4         0.2         -0.1         0.1         -1.3 <td>0.1<br/>0.1</td> <td></td>                                                                                                                                                                                                                                                                                                                                                                                                                                                                                                                                                                                                                                                                                                                                                                                                                                                                                                                                                         | 0.1<br>0.1                                    |                                 |
| August         -0.5         0.1         -1.8         0.0         -15.5         0.1           September         -0.1         0.3         -0.7         0.0         -6.9         0.3           October         0.2         0.1         0.4         0.1         2.7         0.3           November         0.2         0.2         0.2         0.0         2.2         0.3           December         0.4         0.2         0.6         0.2         4.7         0.3           Total for the year         (December on December)         2.5         2.1         1.1         1.0         1.2         2.8           January         0.3         0.2         0.5         0.1         4.0         0.3         0.1         0.2         0.5         0.1         4.0         0.3         0.1         0.2         0.2         0.2         0.2         0.2         0.2         0.2         0.2         0.2         0.2         0.2         0.3         0.1         0.0         0.3         0.1         0.1         0.1         0.1         0.1         0.1         0.2         0.2         0.2         0.2         0.2         0.2         0.2         0.2         0.2         0.2                                                                                                                                                                                                                                                                                                                                                                                                                                                                                                                                                                                                                                                                                                                                                                                                                                                                                                                                                        | 0.1                                           | 0.7                             |
| September         -0.1         0.3         -0.7         0.0         -6.9         0.3           October         0.2         0.1         0.4         0.1         2.7         0.3           November         0.2         0.2         0.2         0.0         2.2         0.3           December         0.4         0.2         0.6         0.2         4.7         0.3           Total for the year (December on December)         2.5         2.1         1.1         1.0         1.2         2.8           January         0.3         0.2         0.5         0.1         4.0         0.3           February         0.2         0.1         0.4         0.0         3.1         0.1           March         0.3         0.1         0.5         0.1         4.2         0.2           April         0.4         0.3         0.4         0.2         2.6         0.4           May         0.4         0.2         -0.1         0.1         -1.3         0.9           June         0.5         0.3         0.4         0.4         0.6         0.4           July         0.3         0.3         -0.3         0.3         -5.1                                                                                                                                                                                                                                                                                                                                                                                                                                                                                                                                                                                                                                                                                                                                                                                                                                                                                                                                                                                              |                                               | 1.6                             |
| October         0.2         0.1         0.4         0.1         2.7         0.3           November         0.2         0.2         0.2         0.0         2.2         0.3           December         0.4         0.2         0.6         0.2         4.7         0.3           Total for the year (December on December)         2.5         2.1         1.1         1.0         1.2         2.8           January (December)         0.3         0.2         0.5         0.1         4.0         0.3         0.3           February (December)         0.2         0.1         0.4         0.0         3.1         0.1         0.3         0.1         0.3         0.1         0.3         0.1         0.3         0.1         0.3         0.1         0.2         0.2         0.2         0.2         0.2         0.2         0.2         0.2         0.2         0.2         0.2         0.4         0.2         0.2         0.4         0.4         0.2         0.6         0.4         0.4         0.6         0.4         0.4         0.6         0.4         0.4         0.6         0.4         0.2         0.1         0.4         0.6         0.4         0.2         0.1         <                                                                                                                                                                                                                                                                                                                                                                                                                                                                                                                                                                                                                                                                                                                                                                                                                                                                                                                                 | 0.0                                           | 0.4                             |
| November         0.2         0.2         0.2         0.0         2.2         0.3           December Total for the year (December on December)         2.5         2.1         1.1         1.0         1.2         2.8           January         0.3         0.2         0.5         0.1         4.0         0.3           February         0.2         0.1         0.4         0.0         3.1         0.1           March         0.3         0.1         0.5         0.1         4.2         0.2           April         0.4         0.3         0.4         0.2         2.6         0.4           May         0.4         0.2         -0.1         0.1         -1.3         0.9           June         0.5         0.3         0.4         0.4         0.6         0.4           July         0.3         0.3         -0.3         0.3         -5.1         0.1           August         0.0         0.3         -0.4         0.4         -6.4         0.2                                                                                                                                                                                                                                                                                                                                                                                                                                                                                                                                                                                                                                                                                                                                                                                                                                                                                                                                                                                                                                                                                                                                                                  | 0.2                                           | 0.1                             |
| December   O.4                                                                                                                                                                                                                                                                                                                                                                                                                                                                                                                                                                                                                                                                                                                                                                                                                                                                                                                                                                                                                                                                                                                                                                                                                                                                                                                                                                                                                                                                                                                                                                                                                                                                                                                                                                                                                                                                                                                                                                                                                                                                                                                 | 0.3                                           | -0.2                            |
| Total for the year (December on December)         2.5         2.1         1.1         1.0         1.2         2.8           January         0.3         0.2         0.5         0.1         4.0         0.3           February         0.2         0.1         0.4         0.0         3.1         0.1           March         0.3         0.1         0.5         0.1         4.2         0.2           April         0.4         0.3         0.4         0.2         2.6         0.4           May         0.4         0.2         -0.1         0.1         -1.3         0.9           June         0.5         0.3         0.4         0.4         0.6         0.4           July         0.3         0.3         -0.3         0.3         -5.1         0.1           August         0.0         0.3         -0.4         0.4         -6.4         0.2                                                                                                                                                                                                                                                                                                                                                                                                                                                                                                                                                                                                                                                                                                                                                                                                                                                                                                                                                                                                                                                                                                                                                                                                                                                                      | 0.3                                           | 0.1                             |
| (December on December)  2.5 2.1 1.1 1.0 1.2 2.8    December on Dec | 0.2                                           | 0.3                             |
| January         0.3         0.2         0.5         0.1         4.0         0.3           February         0.2         0.1         0.4         0.0         3.1         0.1           March         0.3         0.1         0.5         0.1         4.2         0.2           April         0.4         0.3         0.4         0.2         2.6         0.4           May         0.4         0.2         -0.1         0.1         -1.3         0.9           June         0.5         0.3         0.4         0.4         0.6         0.4           July         0.3         0.3         -0.3         0.3         -5.1         0.1           August         0.0         0.3         -0.4         0.4         -6.4         0.2                                                                                                                                                                                                                                                                                                                                                                                                                                                                                                                                                                                                                                                                                                                                                                                                                                                                                                                                                                                                                                                                                                                                                                                                                                                                                                                                                                                                  | 2.3                                           | 4.4                             |
| February         0.2         0.1         0.4         0.0         3.1         0.1           March         0.3         0.1         0.5         0.1         4.2         0.2           April         0.4         0.3         0.4         0.2         2.6         0.4           May         0.4         0.2         -0.1         0.1         -1.3         0.9           June         0.5         0.3         0.4         0.4         0.6         0.4           July         0.3         0.3         -0.3         0.3         -5.1         0.1           August         0.0         0.3         -0.4         0.4         -6.4         0.2                                                                                                                                                                                                                                                                                                                                                                                                                                                                                                                                                                                                                                                                                                                                                                                                                                                                                                                                                                                                                                                                                                                                                                                                                                                                                                                                                                                                                                                                                            |                                               |                                 |
| February         0.2         0.1         0.4         0.0         3.1         0.1           March         0.3         0.1         0.5         0.1         4.2         0.2           April         0.4         0.3         0.4         0.2         2.6         0.4           May         0.4         0.2         -0.1         0.1         -1.3         0.9           June         0.5         0.3         0.4         0.4         0.6         0.4           July         0.3         0.3         -0.3         0.3         -5.1         0.1           August         0.0         0.3         -0.4         0.4         -6.4         0.2                                                                                                                                                                                                                                                                                                                                                                                                                                                                                                                                                                                                                                                                                                                                                                                                                                                                                                                                                                                                                                                                                                                                                                                                                                                                                                                                                                                                                                                                                            | 0.3                                           | 0.1                             |
| April     0.4     0.3     0.4     0.2     2.6     0.4       May     0.4     0.2     -0.1     0.1     -1.3     0.9       June     0.5     0.3     0.4     0.4     0.6     0.4       July     0.3     0.3     -0.3     0.3     -5.1     0.1       August     0.0     0.3     -0.4     0.4     -6.4     0.2                                                                                                                                                                                                                                                                                                                                                                                                                                                                                                                                                                                                                                                                                                                                                                                                                                                                                                                                                                                                                                                                                                                                                                                                                                                                                                                                                                                                                                                                                                                                                                                                                                                                                                                                                                                                                       | 0.1                                           | 0.1                             |
| May 0.4 0.2 -0.1 0.1 -1.3 0.9  June 0.5 0.3 0.4 0.4 0.6 0.4  July 0.3 0.3 -0.3 0.3 -5.1 0.1  August 0.0 0.3 -0.4 0.4 0.6 0.2                                                                                                                                                                                                                                                                                                                                                                                                                                                                                                                                                                                                                                                                                                                                                                                                                                                                                                                                                                                                                                                                                                                                                                                                                                                                                                                                                                                                                                                                                                                                                                                                                                                                                                                                                                                                                                                                                                                                                                                                   | 0.2                                           | 0.1                             |
| May     0.4     0.2     -0.1     0.1     -1.3     0.9       June     0.5     0.3     0.4     0.4     0.6     0.4       July     0.3     0.3     -0.3     0.3     -5.1     0.1       August     0.0     0.3     -0.4     0.4     -6.4     0.2                                                                                                                                                                                                                                                                                                                                                                                                                                                                                                                                                                                                                                                                                                                                                                                                                                                                                                                                                                                                                                                                                                                                                                                                                                                                                                                                                                                                                                                                                                                                                                                                                                                                                                                                                                                                                                                                                   | 0.3                                           | 0.3                             |
| July     0.3     0.3     -0.3     0.3     -5.1     0.1       August     0.0     0.3     -0.4     0.4     -6.4     0.2                                                                                                                                                                                                                                                                                                                                                                                                                                                                                                                                                                                                                                                                                                                                                                                                                                                                                                                                                                                                                                                                                                                                                                                                                                                                                                                                                                                                                                                                                                                                                                                                                                                                                                                                                                                                                                                                                                                                                                                                          | 0.3                                           | 0.4                             |
| July     0.3     0.3     -0.3     0.3     -5.1     0.1       August     0.0     0.3     -0.4     0.4     -6.4     0.2                                                                                                                                                                                                                                                                                                                                                                                                                                                                                                                                                                                                                                                                                                                                                                                                                                                                                                                                                                                                                                                                                                                                                                                                                                                                                                                                                                                                                                                                                                                                                                                                                                                                                                                                                                                                                                                                                                                                                                                                          | 0.2                                           | 0.7                             |
|                                                                                                                                                                                                                                                                                                                                                                                                                                                                                                                                                                                                                                                                                                                                                                                                                                                                                                                                                                                                                                                                                                                                                                                                                                                                                                                                                                                                                                                                                                                                                                                                                                                                                                                                                                                                                                                                                                                                                                                                                                                                                                                                | 0.2                                           | 1.3                             |
|                                                                                                                                                                                                                                                                                                                                                                                                                                                                                                                                                                                                                                                                                                                                                                                                                                                                                                                                                                                                                                                                                                                                                                                                                                                                                                                                                                                                                                                                                                                                                                                                                                                                                                                                                                                                                                                                                                                                                                                                                                                                                                                                | 0.3                                           | 0.3                             |
|                                                                                                                                                                                                                                                                                                                                                                                                                                                                                                                                                                                                                                                                                                                                                                                                                                                                                                                                                                                                                                                                                                                                                                                                                                                                                                                                                                                                                                                                                                                                                                                                                                                                                                                                                                                                                                                                                                                                                                                                                                                                                                                                | 0.4                                           | 0.2                             |
| October 0.4 0.4 0.6 0.7 -1.1 0.5                                                                                                                                                                                                                                                                                                                                                                                                                                                                                                                                                                                                                                                                                                                                                                                                                                                                                                                                                                                                                                                                                                                                                                                                                                                                                                                                                                                                                                                                                                                                                                                                                                                                                                                                                                                                                                                                                                                                                                                                                                                                                               | 0.5                                           | -0.1                            |
| November 0.5 0.4 1.0 0.7 3.4 0.4                                                                                                                                                                                                                                                                                                                                                                                                                                                                                                                                                                                                                                                                                                                                                                                                                                                                                                                                                                                                                                                                                                                                                                                                                                                                                                                                                                                                                                                                                                                                                                                                                                                                                                                                                                                                                                                                                                                                                                                                                                                                                               | 0.4                                           | 0.0                             |
| December 0.8 0.5 1.7 0.9 8.9 0.2                                                                                                                                                                                                                                                                                                                                                                                                                                                                                                                                                                                                                                                                                                                                                                                                                                                                                                                                                                                                                                                                                                                                                                                                                                                                                                                                                                                                                                                                                                                                                                                                                                                                                                                                                                                                                                                                                                                                                                                                                                                                                               | 0.3                                           | 0.4                             |
| Total for the year         4.3         3.7         4.7         4.6         4.9         4.1                                                                                                                                                                                                                                                                                                                                                                                                                                                                                                                                                                                                                                                                                                                                                                                                                                                                                                                                                                                                                                                                                                                                                                                                                                                                                                                                                                                                                                                                                                                                                                                                                                                                                                                                                                                                                                                                                                                                                                                                                                     | 3.4                                           | 3.9                             |
| December) 2019                                                                                                                                                                                                                                                                                                                                                                                                                                                                                                                                                                                                                                                                                                                                                                                                                                                                                                                                                                                                                                                                                                                                                                                                                                                                                                                                                                                                                                                                                                                                                                                                                                                                                                                                                                                                                                                                                                                                                                                                                                                                                                                 | I                                             |                                 |
| January 1.0 0.6 1.3 0.7 6.3 0.6                                                                                                                                                                                                                                                                                                                                                                                                                                                                                                                                                                                                                                                                                                                                                                                                                                                                                                                                                                                                                                                                                                                                                                                                                                                                                                                                                                                                                                                                                                                                                                                                                                                                                                                                                                                                                                                                                                                                                                                                                                                                                                |                                               | 1.1                             |
| February 0.4 0.4 0.8 0.3 4.9 0.3                                                                                                                                                                                                                                                                                                                                                                                                                                                                                                                                                                                                                                                                                                                                                                                                                                                                                                                                                                                                                                                                                                                                                                                                                                                                                                                                                                                                                                                                                                                                                                                                                                                                                                                                                                                                                                                                                                                                                                                                                                                                                               | 0.6                                           | 0.2                             |

### CONSUMER PRICES BY GROUP OF GOODS AND SERVICES (per cent change year-to-date)

|           | Inflation | Core<br>inflation | Food | Food <sup>1</sup> | Fruit and vegetables | Non-food<br>goods | Non-food<br>goods excluding<br>petrol | Services |
|-----------|-----------|-------------------|------|-------------------|----------------------|-------------------|---------------------------------------|----------|
|           |           |                   |      | 2017              |                      |                   |                                       |          |
| January   | 0.6       | 0.4               | 0.9  | 0.3               | 5.3                  | 0.5               | 0.4                                   | 0.5      |
| February  | 0.8       | 0.5               | 1.1  | 0.5               | 6.0                  | 0.7               | 0.6                                   | 0.8      |
| March     | 1.0       | 0.7               | 1.2  | 0.6               | 6.3                  | 0.9               | 0.8                                   | 0.8      |
| April     | 1.3       | 0.8               | 1.8  | 0.7               | 11.3                 | 1.1               | 0.9                                   | 1.0      |
| May       | 1.7       | 1.0               | 2.4  | 0.7               | 17.8                 | 1.2               | 1.0                                   | 1.3      |
| June      | 2.3       | 1.1               | 3.4  | 0.7               | 27.6                 | 1.3               | 1.0                                   | 2.0      |
| July      | 2.4       | 1.2               | 2.4  | 0.8               | 17.0                 | 1.4               | 1.1                                   | 3.6      |
| August    | 1.8       | 1.3               | 0.6  | 0.8               | -1.0                 | 1.5               | 1.2                                   | 4.0      |
| September | 1.7       | 1.6               | -0.1 | 0.7               | -7.9                 | 1.8               | 1.4                                   | 4.1      |
| October   | 1.9       | 1.8               | 0.3  | 0.9               | -5.3                 | 2.1               | 1.8                                   | 3.9      |
| November  | 2.1       | 1.9               | 0.5  | 0.9               | -3.3                 | 2.4               | 2.1                                   | 4.0      |
| December  | 2.5       | 2.1               | 1.1  | 1.0               | 1.2                  | 2.8               | 2.3                                   | 4.4      |
|           |           |                   |      | 2018              |                      |                   |                                       |          |
| January   | 0.3       | 0.2               | 0.5  | 0.1               | 4.0                  | 0.3               | 0.3                                   | 0.1      |
| February  | 0.5       | 0.3               | 0.9  | 0.1               | 7.2                  | 0.4               | 0.4                                   | 0.2      |
| March     | 0.8       | 0.4               | 1.4  | 0.2               | 11.8                 | 0.6               | 0.6                                   | 0.3      |
| April     | 1.2       | 0.7               | 1.8  | 0.3               | 14.6                 | 1.0               | 0.9                                   | 0.6      |
| May       | 1.6       | 0.9               | 1.8  | 0.4               | 13.1                 | 1.9               | 1.2                                   | 1.0      |
| June      | 2.1       | 1.2               | 2.2  | 0.8               | 13.7                 | 2.3               | 1.4                                   | 1.7      |
| July      | 2.4       | 1.5               | 1.8  | 1.1               | 7.9                  | 2.4               | 1.5                                   | 3.0      |
| August    | 2.4       | 1.9               | 1.4  | 1.5               | 1.0                  | 2.6               | 1.8                                   | 3.3      |
| September | 2.5       | 2.3               | 1.3  | 2.2               | -5.8                 | 3.0               | 2.2                                   | 3.6      |
| October   | 2.9       | 2.8               | 1.9  | 2.9               | -6.9                 | 3.5               | 2.7                                   | 3.5      |
| November  | 3.4       | 3.2               | 2.9  | 3.7               | -3.7                 | 3.9               | 3.1                                   | 3.5      |
| December  | 4.3       | 3.7               | 4.7  | 4.6               | 4.9                  | 4.1               | 3.4                                   | 3.9      |
|           |           |                   |      | 2019              |                      |                   |                                       |          |
| January   | 1.0       | 0.6               | 1.3  | 0.7               | 6.3                  | 0.6               | 0.6                                   | 1.1      |
| February  | 1.5       | 1.0               | 2.1  | 0.9               | 11.5                 | 0.9               | 0.9                                   | 1.3      |