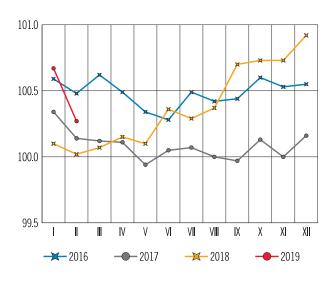

| 43.8           | 56.2                               |
| February            | 20.6              | 20.6              | 12.5     | 44.7                 | 57.5           | 42.5                               |

<sup>&</sup>lt;sup>1</sup> Excluding fruit and vegetables. <sup>2</sup> Increase in prices of goods and services excluded from the core consumer price index.

<sup>&</sup>lt;sup>3</sup> Contribution assessments are unstable due to zero inflation.

99.0





Chart 4



PRICES OF CONSUMER GOODS AND SERVICES (per cent change on corresponding month of previous year)

<del>\_\_\_\_</del> 2018

Chart 2

2019





(per cent change, month-on-month)

Chart 5



FOOD PRICES EXCLUDING FRUIT AND VEGETABLES (per cent change, month-on-month)

Chart 3

**SERVICES PRICES** 

Chart 6















This commentary is prepared by the Monetary Policy Department. Cover photo: Shutterstock.com.

<sup>©</sup> Central Bank of the Russian Federation 2019