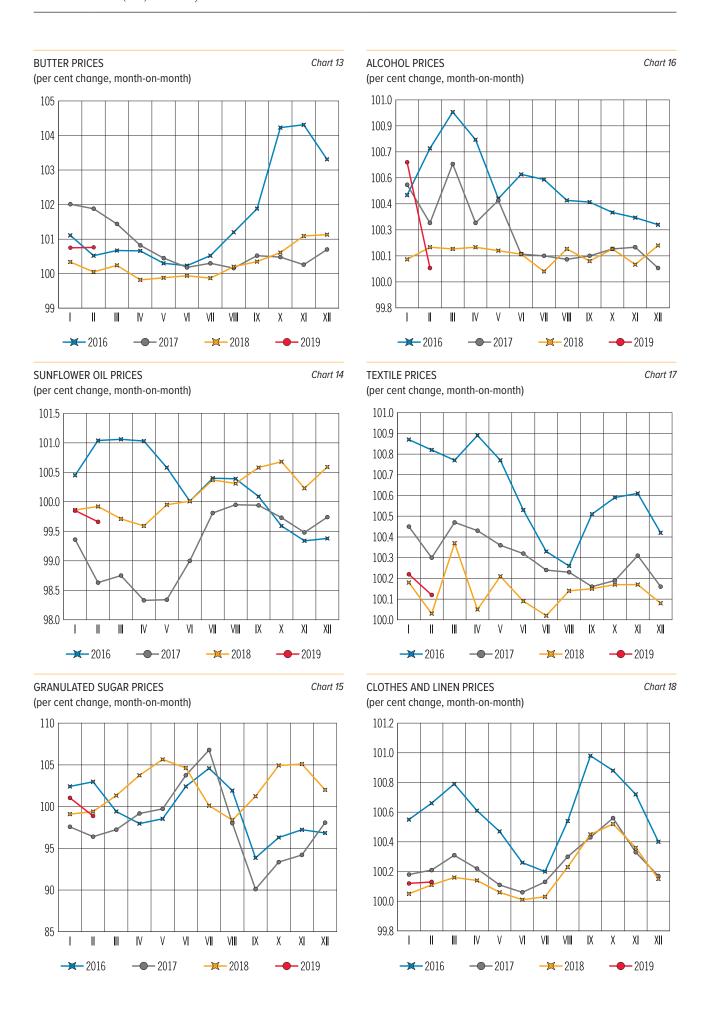

### CONSUMER PRICES BY GROUP OF GOODS AND SERVICES (per cent change month-on-month)

Table 1

| January   0.6   0.4   0.9   0.3   5.3   0.5                                                                                                                                                                                                                                                                                                                                                                                                                                                                                                                                                                                                                                                                                                                                                                                                                                                                                                                                                                                                                                                                                                                                                                                                                                                                                                                                                                                                                                                                                                                                                                                                                                                                                                                                                                                                                                                                                                                                                                                                                                                                                    | 0.4<br>0.2<br>0.2<br>0.1<br>0.1<br>0.0<br>0.1 | 0.5<br>0.3<br>0.0<br>0.2<br>0.4 |
|--------------------------------------------------------------------------------------------------------------------------------------------------------------------------------------------------------------------------------------------------------------------------------------------------------------------------------------------------------------------------------------------------------------------------------------------------------------------------------------------------------------------------------------------------------------------------------------------------------------------------------------------------------------------------------------------------------------------------------------------------------------------------------------------------------------------------------------------------------------------------------------------------------------------------------------------------------------------------------------------------------------------------------------------------------------------------------------------------------------------------------------------------------------------------------------------------------------------------------------------------------------------------------------------------------------------------------------------------------------------------------------------------------------------------------------------------------------------------------------------------------------------------------------------------------------------------------------------------------------------------------------------------------------------------------------------------------------------------------------------------------------------------------------------------------------------------------------------------------------------------------------------------------------------------------------------------------------------------------------------------------------------------------------------------------------------------------------------------------------------------------|-----------------------------------------------|---------------------------------|
| February         0.2         0.2         0.2         0.1         0.6         0.2           March         0.1         0.2         0.1         0.1         0.3         0.2           April         0.3         0.2         0.6         0.1         4.7         0.2           May         0.4         0.1         0.6         -0.1         5.8         0.2           June         0.6         0.1         1.0         0.1         8.3         0.1           July         0.1         0.1         -1.0         0.1         -8.3         0.1           August         -0.5         0.1         -1.8         0.0         -15.5         0.1           September         -0.1         0.3         -0.7         0.0         -6.9         0.3           October         0.2         0.1         0.4         0.1         2.7         0.3           November         0.2         0.2         0.2         0.0         2.2         0.3           December         0.4         0.2         0.6         0.2         4.7         0.3           Total for the year<br>(December)         2.5         2.1         1.1         1.0         4.0         0                                                                                                                                                                                                                                                                                                                                                                                                                                                                                                                                                                                                                                                                                                                                                                                                                                                                                                                                                                                           | 0.2<br>0.2<br>0.1<br>0.1<br>0.0<br>0.1        | 0.3<br>0.0<br>0.2               |
| March         0.1         0.2         0.1         0.1         0.3         0.2           April         0.3         0.2         0.6         0.1         4.7         0.2           May         0.4         0.1         0.6         -0.1         5.8         0.2           June         0.6         0.1         1.0         0.1         8.3         0.1           July         0.1         0.1         -1.0         0.1         -8.3         0.1           August         -0.5         0.1         -1.8         0.0         -15.5         0.1           September         -0.1         0.3         -0.7         0.0         -6.9         0.3           October         0.2         0.1         0.4         0.1         2.7         0.3           November         0.2         0.2         0.2         0.0         2.2         0.3           December         0.4         0.2         0.6         0.2         4.7         0.3           Total for the year         (December)         2.5         2.1         1.1         1.0         1.2         2.8           December)         0.3         0.2         0.5         0.1         4.0<                                                                                                                                                                                                                                                                                                                                                                                                                                                                                                                                                                                                                                                                                                                                                                                                                                                                                                                                                                                              | 0.2<br>0.1<br>0.1<br>0.0<br>0.1<br>0.1        | 0.0                             |
| April         0.3         0.2         0.6         0.1         4.7         0.2           May         0.4         0.1         0.6         -0.1         5.8         0.2           June         0.6         0.1         1.0         0.1         8.3         0.1           July         0.1         0.1         -1.0         0.1         -8.3         0.1           August         -0.5         0.1         -1.8         0.0         -15.5         0.1           September         -0.1         0.3         -0.7         0.0         -6.9         0.3           October         0.2         0.1         0.4         0.1         2.7         0.3           November         0.2         0.2         0.2         0.0         2.2         0.3           December         0.4         0.2         0.6         0.2         4.7         0.3           Total for the year<br>(December on<br>December)         2.5         2.1         1.1         1.0         1.2         2.8           December)         0.3         0.2         0.5         0.1         4.0         0.3           February         0.2         0.1         0.4         0.0         3.1 <td>0.1<br/>0.1<br/>0.0<br/>0.1<br/>0.1</td> <td>0.2</td>                                                                                                                                                                                                                                                                                                                                                                                                                                                                                                                                                                                                                                                                                                                                                                                                                                                                                                                        | 0.1<br>0.1<br>0.0<br>0.1<br>0.1               | 0.2                             |
| May         0.4         0.1         0.6         -0.1         5.8         0.2           June         0.6         0.1         1.0         0.1         8.3         0.1           July         0.1         0.1         -1.0         0.1         -8.3         0.1           August         -0.5         0.1         -1.8         0.0         -15.5         0.1           September         -0.1         0.3         -0.7         0.0         -6.9         0.3           October         0.2         0.1         0.4         0.1         2.7         0.3           November         0.2         0.2         0.2         0.0         2.2         0.3           December         0.4         0.2         0.6         0.2         4.7         0.3           Total for the year (December on December)         2.5         2.1         1.1         1.0         1.2         2.8           January         0.3         0.2         0.5         0.1         4.0         0.3           February         0.2         0.1         0.4         0.0         3.1         0.1           March         0.3         0.1         0.5         0.1         4.2                                                                                                                                                                                                                                                                                                                                                                                                                                                                                                                                                                                                                                                                                                                                                                                                                                                                                                                                                                                          | 0.1<br>0.0<br>0.1<br>0.1                      |                                 |
| June         0.6         0.1         1.0         0.1         8.3         0.1           July         0.1         0.1         -1.0         0.1         -8.3         0.1           August         -0.5         0.1         -1.8         0.0         -15.5         0.1           September         -0.1         0.3         -0.7         0.0         -6.9         0.3           October         0.2         0.1         0.4         0.1         2.7         0.3           November         0.2         0.2         0.2         0.0         2.2         0.3           December         0.4         0.2         0.6         0.2         4.7         0.3           Total for the year (December on December)         2.5         2.1         1.1         1.0         1.2         2.8           December)         2.5         2.1         1.1         1.0         1.2         2.8           December on December)         2.5         2.1         1.1         1.0         1.2         2.8           January         0.3         0.2         0.5         0.1         4.0         0.3           February         0.2         0.1         0.4         0.0                                                                                                                                                                                                                                                                                                                                                                                                                                                                                                                                                                                                                                                                                                                                                                                                                                                                                                                                                                                 | 0.0<br>0.1<br>0.1                             | 0.4                             |
| July         0.1         0.1         -1.0         0.1         -8.3         0.1           August         -0.5         0.1         -1.8         0.0         -15.5         0.1           September         -0.1         0.3         -0.7         0.0         -6.9         0.3           October         0.2         0.1         0.4         0.1         2.7         0.3           November         0.2         0.2         0.2         0.0         2.2         0.3           December         0.4         0.2         0.6         0.2         4.7         0.3           Total for the year (December on December)         2.5         2.1         1.1         1.0         1.2         2.8           January         0.3         0.2         0.5         0.1         4.0         0.3           February         0.2         0.1         0.4         0.0         3.1         0.1           March         0.3         0.1         0.5         0.1         4.2         0.2           April         0.4         0.3         0.4         0.2         2.6         0.4           May         0.4         0.2         -0.1         0.1         -1.3 <td>0.1<br/>0.1</td> <td></td>                                                                                                                                                                                                                                                                                                                                                                                                                                                                                                                                                                                                                                                                                                                                                                                                                                                                                                                                                         | 0.1<br>0.1                                    |                                 |
| August         -0.5         0.1         -1.8         0.0         -15.5         0.1           September         -0.1         0.3         -0.7         0.0         -6.9         0.3           October         0.2         0.1         0.4         0.1         2.7         0.3           November         0.2         0.2         0.2         0.0         2.2         0.3           December         0.4         0.2         0.6         0.2         4.7         0.3           Total for the year         (December on December)         2.5         2.1         1.1         1.0         1.2         2.8           January         0.3         0.2         0.5         0.1         4.0         0.3         0.1         0.2         0.5         0.1         4.0         0.3         0.1         0.2         0.2         0.2         0.2         0.2         0.2         0.2         0.2         0.2         0.2         0.2         0.3         0.1         0.0         0.3         0.1         0.1         0.1         0.1         0.1         0.1         0.2         0.2         0.2         0.2         0.2         0.2         0.2         0.2         0.2         0.2                                                                                                                                                                                                                                                                                                                                                                                                                                                                                                                                                                                                                                                                                                                                                                                                                                                                                                                                                        | 0.1                                           | 0.7                             |
| September         -0.1         0.3         -0.7         0.0         -6.9         0.3           October         0.2         0.1         0.4         0.1         2.7         0.3           November         0.2         0.2         0.2         0.0         2.2         0.3           December         0.4         0.2         0.6         0.2         4.7         0.3           Total for the year (December on December)         2.5         2.1         1.1         1.0         1.2         2.8           January         0.3         0.2         0.5         0.1         4.0         0.3           February         0.2         0.1         0.4         0.0         3.1         0.1           March         0.3         0.1         0.5         0.1         4.2         0.2           April         0.4         0.3         0.4         0.2         2.6         0.4           May         0.4         0.2         -0.1         0.1         -1.3         0.9           June         0.5         0.3         0.4         0.4         0.6         0.4           July         0.3         0.3         -0.3         0.3         -5.1                                                                                                                                                                                                                                                                                                                                                                                                                                                                                                                                                                                                                                                                                                                                                                                                                                                                                                                                                                                              |                                               | 1.6                             |
| October         0.2         0.1         0.4         0.1         2.7         0.3           November         0.2         0.2         0.2         0.0         2.2         0.3           December         0.4         0.2         0.6         0.2         4.7         0.3           Total for the year (December on December)         2.5         2.1         1.1         1.0         1.2         2.8           January (December)         0.3         0.2         0.5         0.1         4.0         0.3         0.3           February (December)         0.2         0.1         0.4         0.0         3.1         0.1         0.3         0.1         0.3         0.1         0.3         0.1         0.3         0.1         0.3         0.1         0.2         0.2         0.2         0.2         0.2         0.2         0.2         0.2         0.2         0.2         0.2         0.4         0.2         0.2         0.4         0.4         0.2         0.6         0.4         0.4         0.6         0.4         0.4         0.6         0.4         0.4         0.6         0.4         0.2         0.1         0.4         0.6         0.4         0.2         0.1         <                                                                                                                                                                                                                                                                                                                                                                                                                                                                                                                                                                                                                                                                                                                                                                                                                                                                                                                                 | 0.0                                           | 0.4                             |
| November         0.2         0.2         0.2         0.0         2.2         0.3           December Total for the year (December on December)         2.5         2.1         1.1         1.0         1.2         2.8           January         0.3         0.2         0.5         0.1         4.0         0.3           February         0.2         0.1         0.4         0.0         3.1         0.1           March         0.3         0.1         0.5         0.1         4.2         0.2           April         0.4         0.3         0.4         0.2         2.6         0.4           May         0.4         0.2         -0.1         0.1         -1.3         0.9           June         0.5         0.3         0.4         0.4         0.6         0.4           July         0.3         0.3         -0.3         0.3         -5.1         0.1           August         0.0         0.3         -0.4         0.4         -6.4         0.2                                                                                                                                                                                                                                                                                                                                                                                                                                                                                                                                                                                                                                                                                                                                                                                                                                                                                                                                                                                                                                                                                                                                                                  | 0.2                                           | 0.1                             |
| December   O.4                                                                                                                                                                                                                                                                                                                                                                                                                                                                                                                                                                                                                                                                                                                                                                                                                                                                                                                                                                                                                                                                                                                                                                                                                                                                                                                                                                                                                                                                                                                                                                                                                                                                                                                                                                                                                                                                                                                                                                                                                                                                                                                 | 0.3                                           | -0.2                            |
| Total for the year (December on December)         2.5         2.1         1.1         1.0         1.2         2.8           January         0.3         0.2         0.5         0.1         4.0         0.3           February         0.2         0.1         0.4         0.0         3.1         0.1           March         0.3         0.1         0.5         0.1         4.2         0.2           April         0.4         0.3         0.4         0.2         2.6         0.4           May         0.4         0.2         -0.1         0.1         -1.3         0.9           June         0.5         0.3         0.4         0.4         0.6         0.4           July         0.3         0.3         -0.3         0.3         -5.1         0.1           August         0.0         0.3         -0.4         0.4         -6.4         0.2                                                                                                                                                                                                                                                                                                                                                                                                                                                                                                                                                                                                                                                                                                                                                                                                                                                                                                                                                                                                                                                                                                                                                                                                                                                                      | 0.3                                           | 0.1                             |
| (December on December)  2.5 2.1 1.1 1.0 1.2 2.8    December on Dec | 0.2                                           | 0.3                             |
| January         0.3         0.2         0.5         0.1         4.0         0.3           February         0.2         0.1         0.4         0.0         3.1         0.1           March         0.3         0.1         0.5         0.1         4.2         0.2           April         0.4         0.3         0.4         0.2         2.6         0.4           May         0.4         0.2         -0.1         0.1         -1.3         0.9           June         0.5         0.3         0.4         0.4         0.6         0.4           July         0.3         0.3         -0.3         0.3         -5.1         0.1           August         0.0         0.3         -0.4         0.4         -6.4         0.2                                                                                                                                                                                                                                                                                                                                                                                                                                                                                                                                                                                                                                                                                                                                                                                                                                                                                                                                                                                                                                                                                                                                                                                                                                                                                                                                                                                                  | 2.3                                           | 4.4                             |
| February         0.2         0.1         0.4         0.0         3.1         0.1           March         0.3         0.1         0.5         0.1         4.2         0.2           April         0.4         0.3         0.4         0.2         2.6         0.4           May         0.4         0.2         -0.1         0.1         -1.3         0.9           June         0.5         0.3         0.4         0.4         0.6         0.4           July         0.3         0.3         -0.3         0.3         -5.1         0.1           August         0.0         0.3         -0.4         0.4         -6.4         0.2                                                                                                                                                                                                                                                                                                                                                                                                                                                                                                                                                                                                                                                                                                                                                                                                                                                                                                                                                                                                                                                                                                                                                                                                                                                                                                                                                                                                                                                                                            |                                               |                                 |
| February         0.2         0.1         0.4         0.0         3.1         0.1           March         0.3         0.1         0.5         0.1         4.2         0.2           April         0.4         0.3         0.4         0.2         2.6         0.4           May         0.4         0.2         -0.1         0.1         -1.3         0.9           June         0.5         0.3         0.4         0.4         0.6         0.4           July         0.3         0.3         -0.3         0.3         -5.1         0.1           August         0.0         0.3         -0.4         0.4         -6.4         0.2                                                                                                                                                                                                                                                                                                                                                                                                                                                                                                                                                                                                                                                                                                                                                                                                                                                                                                                                                                                                                                                                                                                                                                                                                                                                                                                                                                                                                                                                                            | 0.3                                           | 0.1                             |
| April     0.4     0.3     0.4     0.2     2.6     0.4       May     0.4     0.2     -0.1     0.1     -1.3     0.9       June     0.5     0.3     0.4     0.4     0.6     0.4       July     0.3     0.3     -0.3     0.3     -5.1     0.1       August     0.0     0.3     -0.4     0.4     -6.4     0.2                                                                                                                                                                                                                                                                                                                                                                                                                                                                                                                                                                                                                                                                                                                                                                                                                                                                                                                                                                                                                                                                                                                                                                                                                                                                                                                                                                                                                                                                                                                                                                                                                                                                                                                                                                                                                       | 0.1                                           | 0.1                             |
| May 0.4 0.2 -0.1 0.1 -1.3 0.9  June 0.5 0.3 0.4 0.4 0.6 0.4  July 0.3 0.3 -0.3 0.3 -5.1 0.1  August 0.0 0.3 -0.4 0.4 0.6 0.2                                                                                                                                                                                                                                                                                                                                                                                                                                                                                                                                                                                                                                                                                                                                                                                                                                                                                                                                                                                                                                                                                                                                                                                                                                                                                                                                                                                                                                                                                                                                                                                                                                                                                                                                                                                                                                                                                                                                                                                                   | 0.2                                           | 0.1                             |
| May     0.4     0.2     -0.1     0.1     -1.3     0.9       June     0.5     0.3     0.4     0.4     0.6     0.4       July     0.3     0.3     -0.3     0.3     -5.1     0.1       August     0.0     0.3     -0.4     0.4     -6.4     0.2                                                                                                                                                                                                                                                                                                                                                                                                                                                                                                                                                                                                                                                                                                                                                                                                                                                                                                                                                                                                                                                                                                                                                                                                                                                                                                                                                                                                                                                                                                                                                                                                                                                                                                                                                                                                                                                                                   | 0.3                                           | 0.3                             |
| July     0.3     0.3     -0.3     0.3     -5.1     0.1       August     0.0     0.3     -0.4     0.4     -6.4     0.2                                                                                                                                                                                                                                                                                                                                                                                                                                                                                                                                                                                                                                                                                                                                                                                                                                                                                                                                                                                                                                                                                                                                                                                                                                                                                                                                                                                                                                                                                                                                                                                                                                                                                                                                                                                                                                                                                                                                                                                                          | 0.3                                           | 0.4                             |
| July     0.3     0.3     -0.3     0.3     -5.1     0.1       August     0.0     0.3     -0.4     0.4     -6.4     0.2                                                                                                                                                                                                                                                                                                                                                                                                                                                                                                                                                                                                                                                                                                                                                                                                                                                                                                                                                                                                                                                                                                                                                                                                                                                                                                                                                                                                                                                                                                                                                                                                                                                                                                                                                                                                                                                                                                                                                                                                          | 0.2                                           | 0.7                             |
|                                                                                                                                                                                                                                                                                                                                                                                                                                                                                                                                                                                                                                                                                                                                                                                                                                                                                                                                                                                                                                                                                                                                                                                                                                                                                                                                                                                                                                                                                                                                                                                                                                                                                                                                                                                                                                                                                                                                                                                                                                                                                                                                | 0.2                                           | 1.3                             |
|                                                                                                                                                                                                                                                                                                                                                                                                                                                                                                                                                                                                                                                                                                                                                                                                                                                                                                                                                                                                                                                                                                                                                                                                                                                                                                                                                                                                                                                                                                                                                                                                                                                                                                                                                                                                                                                                                                                                                                                                                                                                                                                                | 0.3                                           | 0.3                             |
|                                                                                                                                                                                                                                                                                                                                                                                                                                                                                                                                                                                                                                                                                                                                                                                                                                                                                                                                                                                                                                                                                                                                                                                                                                                                                                                                                                                                                                                                                                                                                                                                                                                                                                                                                                                                                                                                                                                                                                                                                                                                                                                                | 0.4                                           | 0.2                             |
| October 0.4 0.4 0.6 0.7 -1.1 0.5                                                                                                                                                                                                                                                                                                                                                                                                                                                                                                                                                                                                                                                                                                                                                                                                                                                                                                                                                                                                                                                                                                                                                                                                                                                                                                                                                                                                                                                                                                                                                                                                                                                                                                                                                                                                                                                                                                                                                                                                                                                                                               | 0.5                                           | -0.1                            |
| November 0.5 0.4 1.0 0.7 3.4 0.4                                                                                                                                                                                                                                                                                                                                                                                                                                                                                                                                                                                                                                                                                                                                                                                                                                                                                                                                                                                                                                                                                                                                                                                                                                                                                                                                                                                                                                                                                                                                                                                                                                                                                                                                                                                                                                                                                                                                                                                                                                                                                               | 0.4                                           | 0.0                             |
| December 0.8 0.5 1.7 0.9 8.9 0.2                                                                                                                                                                                                                                                                                                                                                                                                                                                                                                                                                                                                                                                                                                                                                                                                                                                                                                                                                                                                                                                                                                                                                                                                                                                                                                                                                                                                                                                                                                                                                                                                                                                                                                                                                                                                                                                                                                                                                                                                                                                                                               | 0.3                                           | 0.4                             |
| Total for the year         4.3         3.7         4.7         4.6         4.9         4.1                                                                                                                                                                                                                                                                                                                                                                                                                                                                                                                                                                                                                                                                                                                                                                                                                                                                                                                                                                                                                                                                                                                                                                                                                                                                                                                                                                                                                                                                                                                                                                                                                                                                                                                                                                                                                                                                                                                                                                                                                                     | 3.4                                           | 3.9                             |
| December) 2019                                                                                                                                                                                                                                                                                                                                                                                                                                                                                                                                                                                                                                                                                                                                                                                                                                                                                                                                                                                                                                                                                                                                                                                                                                                                                                                                                                                                                                                                                                                                                                                                                                                                                                                                                                                                                                                                                                                                                                                                                                                                                                                 | I                                             |                                 |
| January 1.0 0.6 1.3 0.7 6.3 0.6                                                                                                                                                                                                                                                                                                                                                                                                                                                                                                                                                                                                                                                                                                                                                                                                                                                                                                                                                                                                                                                                                                                                                                                                                                                                                                                                                                                                                                                                                                                                                                                                                                                                                                                                                                                                                                                                                                                                                                                                                                                                                                |                                               | 1.1                             |
| February 0.4 0.4 0.8 0.3 4.9 0.3                                                                                                                                                                                                                                                                                                                                                                                                                                                                                                                                                                                                                                                                                                                                                                                                                                                                                                                                                                                                                                                                                                                                                                                                                                                                                                                                                                                                                                                                                                                                                                                                                                                                                                                                                                                                                                                                                                                                                                                                                                                                                               | 0.6                                           | 0.2                             |

### CONSUMER PRICES BY GROUP OF GOODS AND SERVICES (per cent change year-to-date)

|           | Inflation | Core<br>inflation | Food | Food <sup>1</sup> | Fruit and vegetables | Non-food<br>goods | Non-food<br>goods excluding<br>petrol | Services |
|-----------|-----------|-------------------|------|-------------------|----------------------|-------------------|---------------------------------------|----------|
|           |           |                   |      | 2017              |                      |                   |                                       |          |
| January   | 0.6       | 0.4               | 0.9  | 0.3               | 5.3                  | 0.5               | 0.4                                   | 0.5      |
| February  | 0.8       | 0.5               | 1.1  | 0.5               | 6.0                  | 0.7               | 0.6                                   | 0.8      |
| March     | 1.0       | 0.7               | 1.2  | 0.6               | 6.3                  | 0.9               | 0.8                                   | 0.8      |
| April     | 1.3       | 0.8               | 1.8  | 0.7               | 11.3                 | 1.1               | 0.9                                   | 1.0      |
| May       | 1.7       | 1.0               | 2.4  | 0.7               | 17.8                 | 1.2               | 1.0                                   | 1.3      |
| June      | 2.3       | 1.1               | 3.4  | 0.7               | 27.6                 | 1.3               | 1.0                                   | 2.0      |
| July      | 2.4       | 1.2               | 2.4  | 0.8               | 17.0                 | 1.4               | 1.1                                   | 3.6      |
| August    | 1.8       | 1.3               | 0.6  | 0.8               | -1.0                 | 1.5               | 1.2                                   | 4.0      |
| September | 1.7       | 1.6               | -0.1 | 0.7               | -7.9                 | 1.8               | 1.4                                   | 4.1      |
| October   | 1.9       | 1.8               | 0.3  | 0.9               | -5.3                 | 2.1               | 1.8                                   | 3.9      |
| November  | 2.1       | 1.9               | 0.5  | 0.9               | -3.3                 | 2.4               | 2.1                                   | 4.0      |
| December  | 2.5       | 2.1               | 1.1  | 1.0               | 1.2                  | 2.8               | 2.3                                   | 4.4      |
|           |           |                   |      | 2018              |                      |                   |                                       |          |
| January   | 0.3       | 0.2               | 0.5  | 0.1               | 4.0                  | 0.3               | 0.3                                   | 0.1      |
| February  | 0.5       | 0.3               | 0.9  | 0.1               | 7.2                  | 0.4               | 0.4                                   | 0.2      |
| March     | 0.8       | 0.4               | 1.4  | 0.2               | 11.8                 | 0.6               | 0.6                                   | 0.3      |
| April     | 1.2       | 0.7               | 1.8  | 0.3               | 14.6                 | 1.0               | 0.9                                   | 0.6      |
| May       | 1.6       | 0.9               | 1.8  | 0.4               | 13.1                 | 1.9               | 1.2                                   | 1.0      |
| June      | 2.1       | 1.2               | 2.2  | 0.8               | 13.7                 | 2.3               | 1.4                                   | 1.7      |
| July      | 2.4       | 1.5               | 1.8  | 1.1               | 7.9                  | 2.4               | 1.5                                   | 3.0      |
| August    | 2.4       | 1.9               | 1.4  | 1.5               | 1.0                  | 2.6               | 1.8                                   | 3.3      |
| September | 2.5       | 2.3               | 1.3  | 2.2               | -5.8                 | 3.0               | 2.2                                   | 3.6      |
| October   | 2.9       | 2.8               | 1.9  | 2.9               | -6.9                 | 3.5               | 2.7                                   | 3.5      |
| November  | 3.4       | 3.2               | 2.9  | 3.7               | -3.7                 | 3.9               | 3.1                                   | 3.5      |
| December  | 4.3       | 3.7               | 4.7  | 4.6               | 4.9                  | 4.1               | 3.4                                   | 3.9      |
|           |           |                   |      | 2019              |                      |                   |                                       |          |
| January   | 1.0       | 0.6               | 1.3  | 0.7               | 6.3                  | 0.6               | 0.6                                   | 1.1      |
| February  | 1.5       | 1.0               | 2.1  | 0.9               | 11.5                 | 0.9               | 0.9                                   | 1.3      |