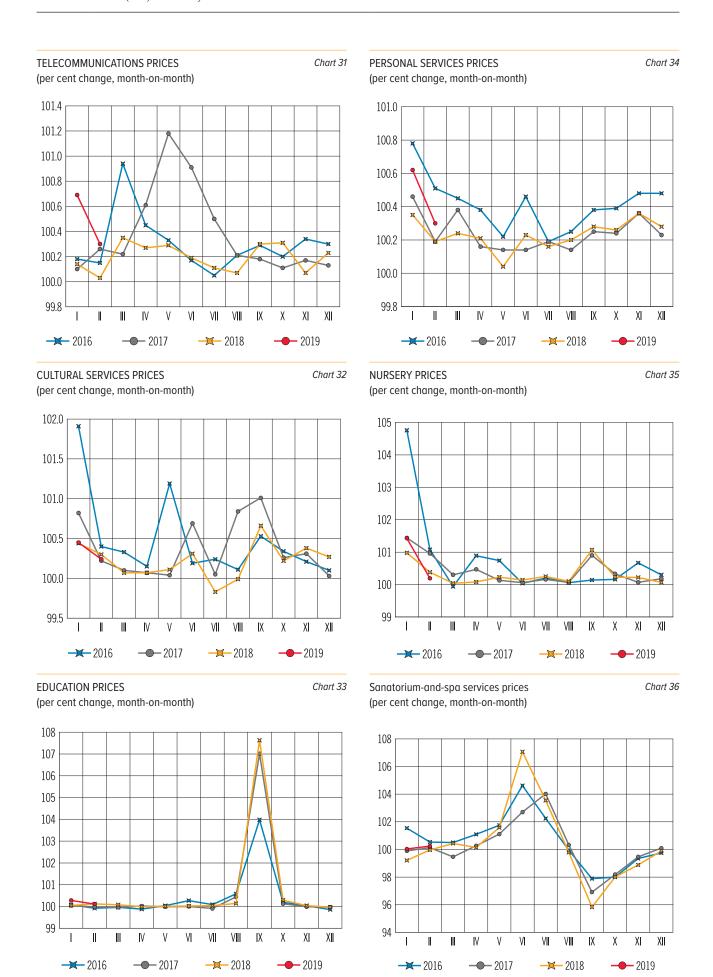

| 43.8           | 56.2                               |
| February            | 20.6              | 20.6              | 12.5     | 44.7                 | 57.5           | 42.5                               |

<sup>&</sup>lt;sup>1</sup> Excluding fruit and vegetables. <sup>2</sup> Increase in prices of goods and services excluded from the core consumer price index.

<sup>&</sup>lt;sup>3</sup> Contribution assessments are unstable due to zero inflation.

99.0





Chart 4



PRICES OF CONSUMER GOODS AND SERVICES (per cent change on corresponding month of previous year)

<del>\_\_\_\_</del> 2018

Chart 2

2019





(per cent change, month-on-month)

Chart 5



FOOD PRICES EXCLUDING FRUIT AND VEGETABLES (per cent change, month-on-month)

Chart 3

**SERVICES PRICES** 

Chart 6















This commentary is prepared by the Monetary Policy Department. Cover photo: Shutterstock.com.

<sup>©</sup> Central Bank of the Russian Federation 2019