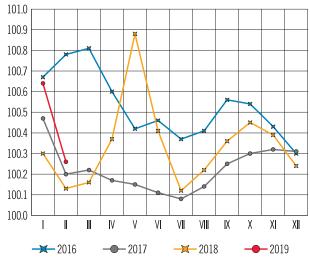

|                                    |
| January             | 22.3              | 22.1              | 30.9     | 25.0                 | 43.8           | 56.2                               |
| February            | 20.6              | 20.6              | 12.5     | 44.7                 | 57.5           | 42.5                               |

<sup>&</sup>lt;sup>1</sup> Excluding fruit and vegetables. <sup>2</sup> Increase in prices of goods and services excluded from the core consumer price index.

<sup>&</sup>lt;sup>3</sup> Contribution assessments are unstable due to zero inflation.

99.0





Chart 4



PRICES OF CONSUMER GOODS AND SERVICES (per cent change on corresponding month of previous year)

<del>\_\_\_\_</del> 2018

Chart 2

2019





(per cent change, month-on-month)

Chart 5



FOOD PRICES EXCLUDING FRUIT AND VEGETABLES (per cent change, month-on-month)

Chart 3

**SERVICES PRICES** 

Chart 6















This commentary is prepared by the Monetary Policy Department. Cover photo: Shutterstock.com.

<sup>©</sup> Central Bank of the Russian Federation 2019